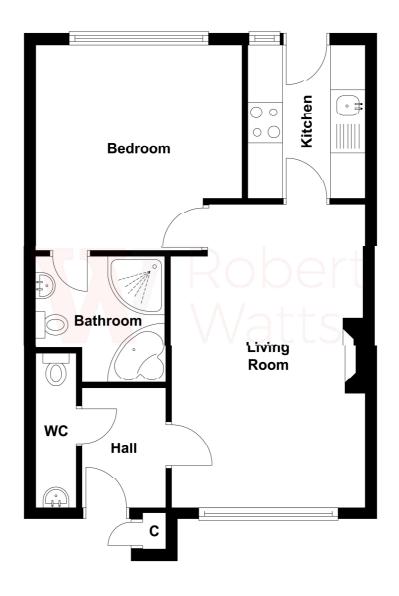

The accommodation comprises; Entrance Porch, WC, Lounge, Kitchen, Bedroom & Bathroom.