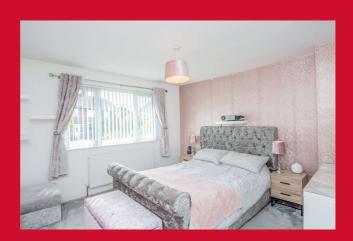

BEDROOM 1 11'4" x 11'1" (3.45m x 3.38m)

BEDROOM 2 10'3" x 9'1" (3.12m x 2.77m)

BEDROOM 3 8'2" x 8'1" (2.5m x 2.46m)

**BATHROOM** Lovely modern white bathroom suite. Oval bath and separate corner shower cubicle.