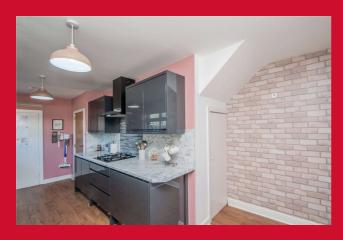

#### KITCHEN DINER 17'9" x 7'4" (5.4m x 2.24m)

Well-equipped modern kitchen with a range of high gloss wall and base units, worktops and sink unit. Built in oven, hob and microwave. Useful pantry.

**LANDING** Access to part boarded loft.