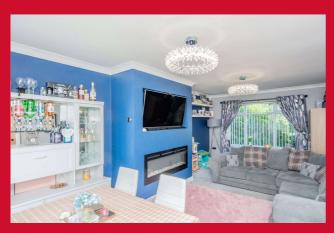

#### LOUNGE 19' x 11'3" MAX (5.8m x 3.43m MAX)

Feature media wall with electric display fire.