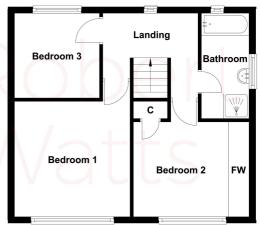

### First Floor

1 01274 689589 E birkenshaw@robertwatts.co.uk W robertwatts.co.uk Birkenshaw Office: 704 Bradford Road, Birkenshaw, BD11 2AE

BEDROOM 1 11'4" x 11'1" (3.45m x 3.38m)

BEDROOM 2 10'3" x 9'1" (3.12m x 2.77m)

BEDROOM 3 8'2" x 8'1" (2.5m x 2.46m)

**BATHROOM** Lovely modern white bathroom suite. Oval bath and separate corner shower cubicle.