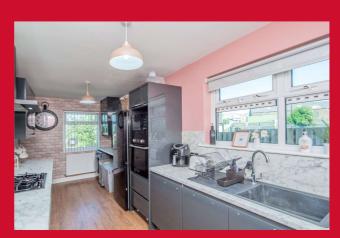

#### KITCHEN DINER 17'9" x 7'4" (5.4m x 2.24m)

Well-equipped modern kitchen with a range of high gloss wall and base units, worktops and sink unit. Built in oven, hob and microwave. Useful pantry.

**LANDING** Access to part boarded loft.