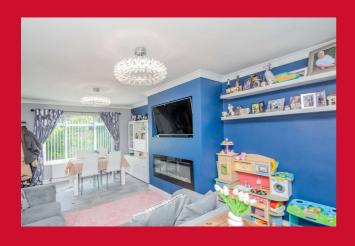

#### LOUNGE 19' x 11'3" MAX (5.8m x 3.43m MAX)

Feature media wall with electric display fire.