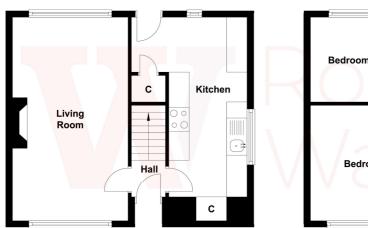

## **Ground Floor**

#### **ENTRANCE HALL**

#### LOUNGE 19' x 11'3" MAX (5.8m x 3.43m MAX)

Feature media wall with electric display fire.

#### KITCHEN DINER 17'9" x 7'4" (5.4m x 2.24m)

Well-equipped modern kitchen with a range of high gloss wall and base units, worktops and sink unit. Built in oven, hob and microwave. Useful pantry.

**LANDING** Access to part boarded loft.