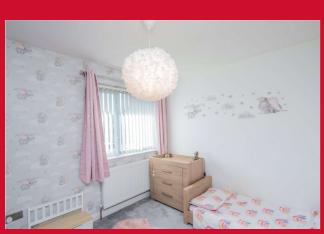

BEDROOM 1 11'4" x 11'1" (3.45m x 3.38m)

BEDROOM 2 10'3" x 9'1" (3.12m x 2.77m)

BEDROOM 3 8'2" x 8'1" (2.5m x 2.46m)

**BATHROOM** Lovely modern white bathroom suite. Oval bath and separate corner shower cubicle.