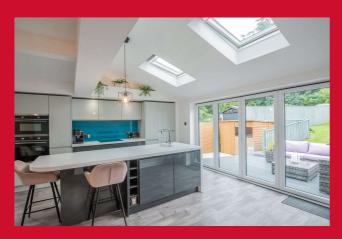

# 37 Tetley Drive, Birkenshaw, Bradford, BD11 2NB

| ENTRANCE HALL                                                                                                                                                                                                                                                                                                                                                                                                                                                                        |
|--------------------------------------------------------------------------------------------------------------------------------------------------------------------------------------------------------------------------------------------------------------------------------------------------------------------------------------------------------------------------------------------------------------------------------------------------------------------------------------|
| HALLWAY                                                                                                                                                                                                                                                                                                                                                                                                                                                                              |
| LOUNGE 15'2" x 11'8" max (4.62m x 3.56m max) Wood burning stove built into chimney breast. Vertical radiator.                                                                                                                                                                                                                                                                                                                                                                        |
| KITCHEN/FAMILY ROOM 18' x 16'8" (5.49m x 5.08m) Impressive, extended, Kitchen/Family Room with a quality range of base and wall units, worktops and sink unit. Central island breakfast bar and wine cooler. Integrated fridge freezer and dishwasher. Built in oven, microwave and ceramic hob. Bi-Fold doors leading to the garden.                                                                                                                                                |
| LANDING Access to Loft via pull down loft ladder. Loft is decorated and carpeted with Velux Roof Light.                                                                                                                                                                                                                                                                                                                                                                              |
| BEDROOM 1 12'5" x 11'9" (3.78m x 3.58m)                                                                                                                                                                                                                                                                                                                                                                                                                                              |
| BEDROOM 2 10'1" x 9'4" (3.07m x 2.84m)                                                                                                                                                                                                                                                                                                                                                                                                                                               |
| BEDROOM 3 8'4" x 7'2" (2.54m x 2.18m)                                                                                                                                                                                                                                                                                                                                                                                                                                                |
| <b>BATHROOM/W.C.</b> Modern white bathroom suite with shower over the bath and Vanity sink unit. Tiled walls and floor. Heated towel rail.                                                                                                                                                                                                                                                                                                                                           |
| OUTSIDE Garden to front with driveway to the side. Pleasant enclosed garden to the rear with decked terrace.                                                                                                                                                                                                                                                                                                                                                                         |
| TENURE Freehold                                                                                                                                                                                                                                                                                                                                                                                                                                                                      |
| COUNCIL TAX BAND C - Kirklees.                                                                                                                                                                                                                                                                                                                                                                                                                                                       |
|                                                                                                                                                                                                                                                                                                                                                                                                                                                                                      |
|                                                                                                                                                                                                                                                                                                                                                                                                                                                                                      |
|                                                                                                                                                                                                                                                                                                                                                                                                                                                                                      |
|                                                                                                                                                                                                                                                                                                                                                                                                                                                                                      |
|                                                                                                                                                                                                                                                                                                                                                                                                                                                                                      |
|                                                                                                                                                                                                                                                                                                                                                                                                                                                                                      |
| The Fixtures & Appliances included have not been tested and therefore no guarantee can be given that they are in working order. Every care has been taken with the preparation of these sales particulars, but complete accuracy cannot be guaranteed. If there is any point, which is of particular importance you should obtain independent verification, or we will be pleased to check them for you. These sales particulars do not constitute a contract or part of a contract. |