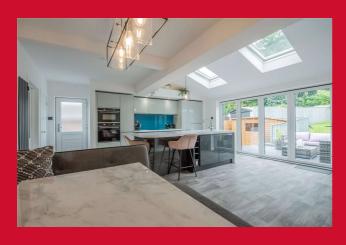

# 37 Tetley Drive, Birkenshaw, Bradford, BD11 2NB

| ENTRANCE HALL                                                                                                                                                                                                                                                                                                                                                                                                                                                                        |
|--------------------------------------------------------------------------------------------------------------------------------------------------------------------------------------------------------------------------------------------------------------------------------------------------------------------------------------------------------------------------------------------------------------------------------------------------------------------------------------|
| HALLWAY                                                                                                                                                                                                                                                                                                                                                                                                                                                                              |
| LOUNGE 15'2" x 11'8" max (4.62m x 3.56m max) Wood burning stove built into chimney breast. Vertical radiator.                                                                                                                                                                                                                                                                                                                                                                        |
| KITCHEN/FAMILY ROOM 18' x 16'8" (5.49m x 5.08m) Impressive, extended, Kitchen/Family Room with a quality range of base and wall units, worktops and sink unit. Central island breakfast bar and wine cooler. Integrated fridge freezer and dishwasher. Built in oven, microwave and ceramic hob. Bi-Fold doors leading to the garden.                                                                                                                                                |
| LANDING Access to Loft via pull down loft ladder. Loft is decorated and carpeted with Velux Roof Light.                                                                                                                                                                                                                                                                                                                                                                              |
| BEDROOM 1 12'5" x 11'9" (3.78m x 3.58m)                                                                                                                                                                                                                                                                                                                                                                                                                                              |
| BEDROOM 2 10'1" x 9'4" (3.07m x 2.84m)                                                                                                                                                                                                                                                                                                                                                                                                                                               |
| BEDROOM 3 8'4" x 7'2" (2.54m x 2.18m)                                                                                                                                                                                                                                                                                                                                                                                                                                                |
| <b>BATHROOM/W.C.</b> Modern white bathroom suite with shower over the bath and Vanity sink unit. Tiled walls and floor. Heated towel rail.                                                                                                                                                                                                                                                                                                                                           |
| OUTSIDE Garden to front with driveway to the side. Pleasant enclosed garden to the rear with decked terrace.                                                                                                                                                                                                                                                                                                                                                                         |
| TENURE Freehold                                                                                                                                                                                                                                                                                                                                                                                                                                                                      |
| COUNCIL TAX BAND C - Kirklees.                                                                                                                                                                                                                                                                                                                                                                                                                                                       |
|                                                                                                                                                                                                                                                                                                                                                                                                                                                                                      |
|                                                                                                                                                                                                                                                                                                                                                                                                                                                                                      |
|                                                                                                                                                                                                                                                                                                                                                                                                                                                                                      |
|                                                                                                                                                                                                                                                                                                                                                                                                                                                                                      |
|                                                                                                                                                                                                                                                                                                                                                                                                                                                                                      |
|                                                                                                                                                                                                                                                                                                                                                                                                                                                                                      |
| The Fixtures & Appliances included have not been tested and therefore no guarantee can be given that they are in working order. Every care has been taken with the preparation of these sales particulars, but complete accuracy cannot be guaranteed. If there is any point, which is of particular importance you should obtain independent verification, or we will be pleased to check them for you. These sales particulars do not constitute a contract or part of a contract. |