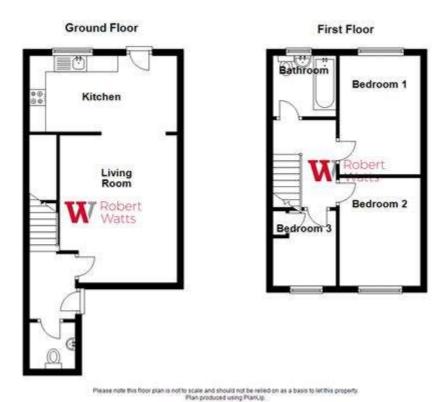

The accommodation comprises: Hall, Downstairs WC, Lounge, Dining Kitchen, 3 Bedrooms & Bathroom.

# **HALLWAY DOWNSTAIRS W/C** LOUNGE 14'11" x 11' (4.55m x 3.35m) Cupboard under the stairs KITCHEN 15' x 7'9" (4.57m x 2.36m) Well equipped kitchen with a range of wall and base units, worktops and sink unit. Built in oven, hob and extractor fan. **LANDING** BEDROOM 1 11' x 8' (3.35m x 2.44m) BEDROOM 2 11'7" x 7' (3.53m x 2.13m) BEDROOM 3 7'9" x 7'5" (2.36m x 2.26m) **BATHROOM AND W/C** 3 Piece white bathroom suite. **OUTSIDE** Garage/Driveway to the side. Garden to the rear. **TENURE** Freehold **COUNCIL TAX BAND B - Bradford**