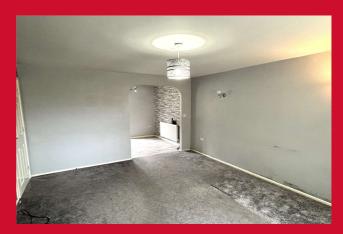

# **HALLWAY DOWNSTAIRS W/C** LOUNGE 14'11" x 11' (4.55m x 3.35m) Cupboard under the stairs KITCHEN 15' x 7'9" (4.57m x 2.36m) Well equipped kitchen with a range of wall and base units, worktops and sink unit. Built in oven, hob and extractor fan. **LANDING** BEDROOM 1 11' x 8' (3.35m x 2.44m) BEDROOM 2 11'7" x 7' (3.53m x 2.13m) BEDROOM 3 7'9" x 7'5" (2.36m x 2.26m) **BATHROOM AND W/C** 3 Piece white bathroom suite. **OUTSIDE** Garage/Driveway to the side. Garden to the rear. **TENURE** Freehold **COUNCIL TAX BAND B - Bradford**