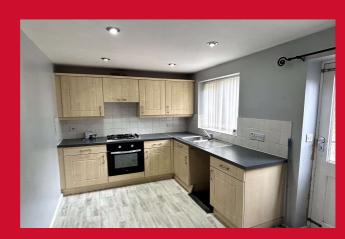

# **HALLWAY DOWNSTAIRS W/C** LOUNGE 14'11" x 11' (4.55m x 3.35m) Cupboard under the stairs KITCHEN 15' x 7'9" (4.57m x 2.36m) Well equipped kitchen with a range of wall and base units, worktops and sink unit. Built in oven, hob and extractor fan. **LANDING** BEDROOM 1 11' x 8' (3.35m x 2.44m) BEDROOM 2 11'7" x 7' (3.53m x 2.13m) BEDROOM 3 7'9" x 7'5" (2.36m x 2.26m) **BATHROOM AND W/C** 3 Piece white bathroom suite. **OUTSIDE** Garage/Driveway to the side. Garden to the rear. **TENURE** Freehold **COUNCIL TAX BAND B - Bradford**