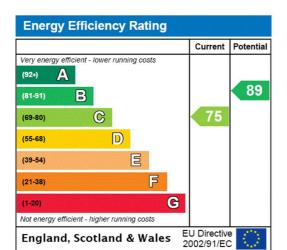

# **HALLWAY DOWNSTAIRS W/C** LOUNGE 14'11" x 11' (4.55m x 3.35m) Cupboard under the stairs KITCHEN 15' x 7'9" (4.57m x 2.36m) Well equipped kitchen with a range of wall and base units, worktops and sink unit. Built in oven, hob and extractor fan. **LANDING** BEDROOM 1 11' x 8' (3.35m x 2.44m) BEDROOM 2 11'7" x 7' (3.53m x 2.13m) BEDROOM 3 7'9" x 7'5" (2.36m x 2.26m) **BATHROOM AND W/C** 3 Piece white bathroom suite. **OUTSIDE** Garage/Driveway to the side. Garden to the rear. **TENURE** Freehold **COUNCIL TAX BAND B - Bradford**