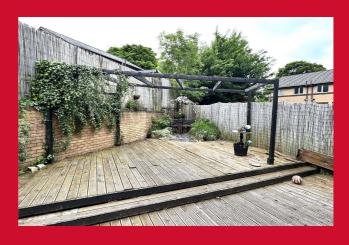

# **HALLWAY DOWNSTAIRS W/C** LOUNGE 14'11" x 11' (4.55m x 3.35m) Cupboard under the stairs KITCHEN 15' x 7'9" (4.57m x 2.36m) Well equipped kitchen with a range of wall and base units, worktops and sink unit. Built in oven, hob and extractor fan. **LANDING** BEDROOM 1 11' x 8' (3.35m x 2.44m) BEDROOM 2 11'7" x 7' (3.53m x 2.13m) BEDROOM 3 7'9" x 7'5" (2.36m x 2.26m) **BATHROOM AND W/C** 3 Piece white bathroom suite. **OUTSIDE** Garage/Driveway to the side. Garden to the rear. **TENURE** Freehold **COUNCIL TAX BAND B - Bradford**