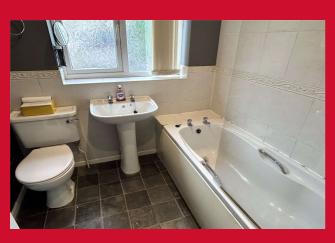

# **HALLWAY DOWNSTAIRS W/C** LOUNGE 14'11" x 11' (4.55m x 3.35m) Cupboard under the stairs KITCHEN 15' x 7'9" (4.57m x 2.36m) Well equipped kitchen with a range of wall and base units, worktops and sink unit. Built in oven, hob and extractor fan. **LANDING** BEDROOM 1 11' x 8' (3.35m x 2.44m) BEDROOM 2 11'7" x 7' (3.53m x 2.13m) BEDROOM 3 7'9" x 7'5" (2.36m x 2.26m) **BATHROOM AND W/C** 3 Piece white bathroom suite. **OUTSIDE** Garage/Driveway to the side. Garden to the rear. **TENURE** Freehold **COUNCIL TAX BAND B - Bradford**