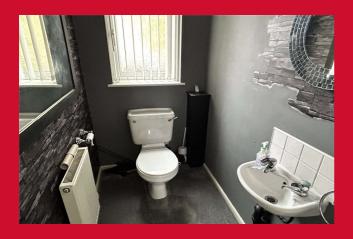

# **HALLWAY DOWNSTAIRS W/C** LOUNGE 14'11" x 11' (4.55m x 3.35m) Cupboard under the stairs KITCHEN 15' x 7'9" (4.57m x 2.36m) Well equipped kitchen with a range of wall and base units, worktops and sink unit. Built in oven, hob and extractor fan. **LANDING** BEDROOM 1 11' x 8' (3.35m x 2.44m) BEDROOM 2 11'7" x 7' (3.53m x 2.13m) BEDROOM 3 7'9" x 7'5" (2.36m x 2.26m) **BATHROOM AND W/C** 3 Piece white bathroom suite. **OUTSIDE** Garage/Driveway to the side. Garden to the rear. **TENURE** Freehold **COUNCIL TAX BAND B - Bradford**