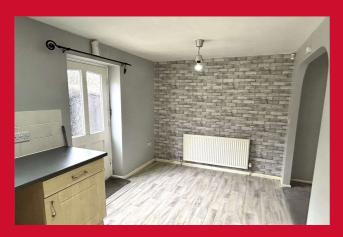

# **HALLWAY DOWNSTAIRS W/C** LOUNGE 14'11" x 11' (4.55m x 3.35m) Cupboard under the stairs KITCHEN 15' x 7'9" (4.57m x 2.36m) Well equipped kitchen with a range of wall and base units, worktops and sink unit. Built in oven, hob and extractor fan. **LANDING** BEDROOM 1 11' x 8' (3.35m x 2.44m) BEDROOM 2 11'7" x 7' (3.53m x 2.13m) BEDROOM 3 7'9" x 7'5" (2.36m x 2.26m) **BATHROOM AND W/C** 3 Piece white bathroom suite. **OUTSIDE** Garage/Driveway to the side. Garden to the rear. **TENURE** Freehold **COUNCIL TAX BAND B - Bradford**