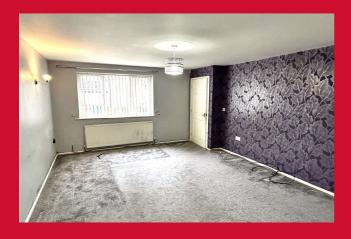

# **HALLWAY DOWNSTAIRS W/C** LOUNGE 14'11" x 11' (4.55m x 3.35m) Cupboard under the stairs KITCHEN 15' x 7'9" (4.57m x 2.36m) Well equipped kitchen with a range of wall and base units, worktops and sink unit. Built in oven, hob and extractor fan. **LANDING** BEDROOM 1 11' x 8' (3.35m x 2.44m) BEDROOM 2 11'7" x 7' (3.53m x 2.13m) BEDROOM 3 7'9" x 7'5" (2.36m x 2.26m) **BATHROOM AND W/C** 3 Piece white bathroom suite. **OUTSIDE** Garage/Driveway to the side. Garden to the rear. **TENURE** Freehold **COUNCIL TAX BAND B - Bradford**