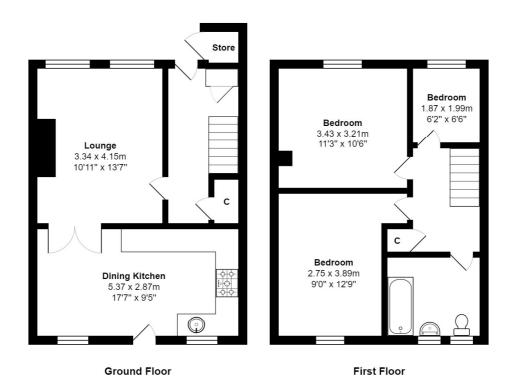

## 1 Dennison Fold, Tyersal, Bradford, BD4 8JB

| HALL Cloakroom and understairs storage.                                                                                       |
|-------------------------------------------------------------------------------------------------------------------------------|
| LOUNGE 13' x 10' (3.96m x 3.05m)  Double doors into kitchen.                                                                  |
| KITCHEN 17'9" (5.4m) Range of kitchen cupboards and worktops. Sink unit. Built in oven, seperate hob and extractor fan.       |
| LANDING                                                                                                                       |
| BEDROOM 1 12' x 9' (3.66m x 2.74m)                                                                                            |
| BEDROOM 2 10' x 10' (3.05m x 3.05m)                                                                                           |
| BEDROOM 3 6' (1.83) x 5' (1.52) + stair head                                                                                  |
| BATHROOM Three piece bathroom suite. Part tiled walls. Heated towel rail.                                                     |
| <b>EXTERIOR</b> Garden to the front and rear.                                                                                 |
| COUNCIL TAX Bradford Council Band A                                                                                           |
| TENURE Freehold                                                                                                               |
|                                                                                                                               |
|                                                                                                                               |
|                                                                                                                               |
|                                                                                                                               |
|                                                                                                                               |
|                                                                                                                               |
|                                                                                                                               |
|                                                                                                                               |
|                                                                                                                               |
|                                                                                                                               |
|                                                                                                                               |
|                                                                                                                               |
| The Fixtures & Appliances included have not been tested and therefore no guarantee can be given that they are in working      |
| order. Every care has been taken with the preparation of these sales particulars, but complete accuracy cannot be guaranteed. |

 $\label{eq:total} \mbox{Total Area: } 77.9 \ m^2 \ ... \ 838 \ ft^2$  All measurements are approximate and for display purposes only

1 01274 689589 E birkenshaw@robertwatts.co.uk W robertwatts.co.uk Birkenshaw Office: 704 Bradford Road, Birkenshaw, BD11 2AE