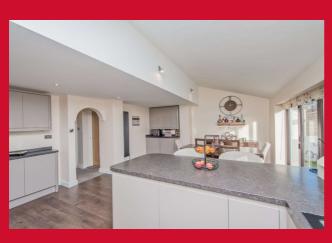

#### KITCHEN/FAMILY ROOM 20'7" x 14'2" (6.27m x 4.32m)

Impressive 20 foot open plan kitchen/family room with a really well equipped range of units to 3 walls, complimented with worktops and breakfast bar. Built in oven, ceramic hob and wine cooler. Integrated fridge and dishwasher. Vertical radiator. Bifold doors leading to the rear garden.