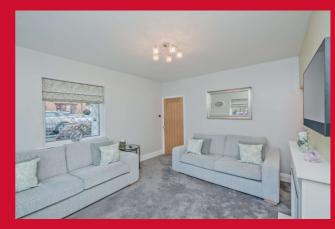

LANDING Access to part boarded loft

BEDROOM 1 12'8" x 9'1" Max (3.86m x 2.77m Max)

BEDROOM 2 11'6" x 7'4" (3.5m x 2.24m)