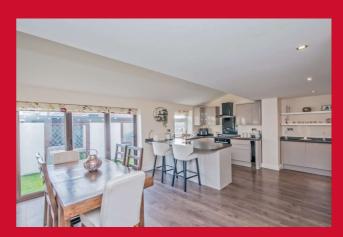

#### KITCHEN/FAMILY ROOM 20'7" x 14'2" (6.27m x 4.32m)

Impressive 20 foot open plan kitchen/family room with a really well equipped range of units to 3 walls, complimented with worktops and breakfast bar. Built in oven, ceramic hob and wine cooler. Integrated fridge and dishwasher. Vertical radiator. Bifold doors leading to the rear garden.