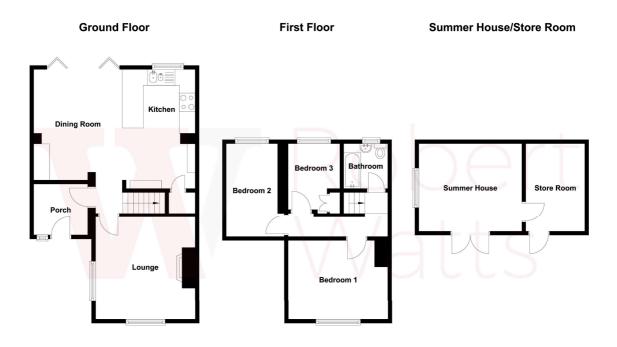

The accommodation comprises: Porch, Hall, Lounge, Kitchen/Family Room. 3 Bedrooms & Bathroom.

## 9 Ghyllroyd Drive, Birkenshaw, Bradford, West Yorkshire, BD11 2ET

**ENTRANCE PORCH** Tiled flooring.

HALL

### LOUNGE 12'8" x 11'2" (3.86m x 3.4m)

Dual aspect room with glass style fireplace with electric fire. Background lighting into alcoves.

#### KITCHEN/FAMILY ROOM 20'7" x 14'2" (6.27m x 4.32m)

Impressive 20 foot open plan kitchen/family room with a really well equipped range of units to 3 walls, complimented with worktops and breakfast bar. Built in oven, ceramic hob and wine cooler. Integrated fridge and dishwasher. Vertical radiator. Bifold doors leading to the rear garden.

LANDING Access to part boarded loft

BEDROOM 1 12'8" x 9'1" Max (3.86m x 2.77m Max)

BEDROOM 2 11'6" x 7'4" (3.5m x 2.24m)

#### BEDROOM 3 8'4" x 6'9" Max (2.54m x 2.06m Max)

Built in cupboard

BATHROOM White bathroom suite with a shower over the bath. Tiled walls and flooring. Heated towel rail.

**OUTSIDE** Occupying a lovely corner plot, with lawned garden to the 3 sides, plus patio terrace. At the back is a super Garden Room (13'1" x 11'4") that can be used as a great outdoor space or for an office etc`.