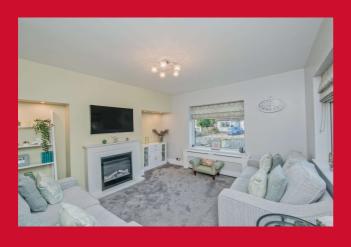

### LOUNGE 12'8" x 11'2" (3.86m x 3.4m)

Dual aspect room with glass style fireplace with electric fire. Background lighting into alcoves.