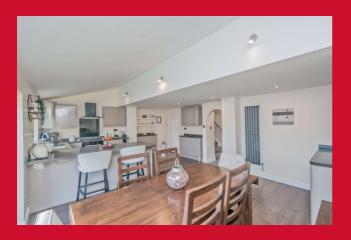

#### KITCHEN/FAMILY ROOM 20'7" x 14'2" (6.27m x 4.32m)

Impressive 20 foot open plan kitchen/family room with a really well equipped range of units to 3 walls, complimented with worktops and breakfast bar. Built in oven, ceramic hob and wine cooler. Integrated fridge and dishwasher. Vertical radiator. Bifold doors leading to the rear garden.