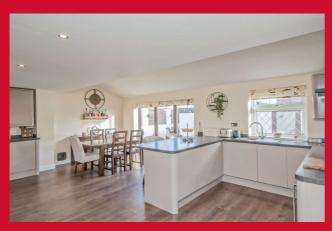

#### KITCHEN/FAMILY ROOM 20'7" x 14'2" (6.27m x 4.32m)

Impressive 20 foot open plan kitchen/family room with a really well equipped range of units to 3 walls, complimented with worktops and breakfast bar. Built in oven, ceramic hob and wine cooler. Integrated fridge and dishwasher. Vertical radiator. Bifold doors leading to the rear garden.