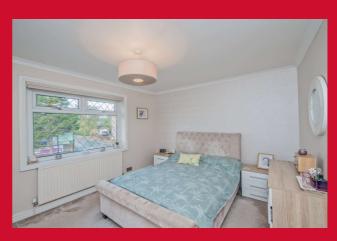

LANDING Access to part boarded loft

BEDROOM 1 12'8" x 9'1" Max (3.86m x 2.77m Max)

BEDROOM 2 11'6" x 7'4" (3.5m x 2.24m)