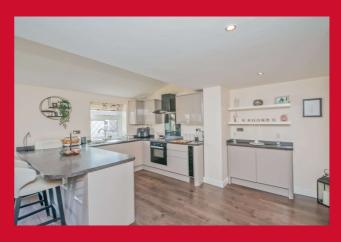

#### KITCHEN/FAMILY ROOM 20'7" x 14'2" (6.27m x 4.32m)

Impressive 20 foot open plan kitchen/family room with a really well equipped range of units to 3 walls, complimented with worktops and breakfast bar. Built in oven, ceramic hob and wine cooler. Integrated fridge and dishwasher. Vertical radiator. Bifold doors leading to the rear garden.