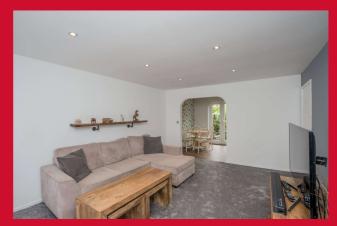

### LOUNGE 14'7" x 12'5" (4.45m x 3.78m)

Archway to kitchen and access to integral garage.