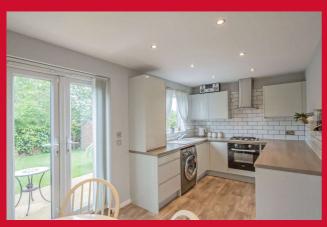

#### **DINING KITCHEN 15'2" x 7'8" (4.62m x 2.34m)**

Impressive modern kitchen, with well equipped range of high gloss units. Built in oven and hob. uPVC French doors to the garden.

BEDROOM 1 12'1" x 8'4" max (3.68m x 2.54m max)