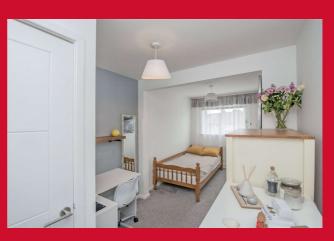

The accommodation comprises: Entrance Hall, Shower Room/WC, Lounge, Kitchen, 3 Bedrooms & Bathroom.

### LOUNGE 14'7" x 12'5" (4.45m x 3.78m)

Archway to kitchen and access to integral garage.

#### **DINING KITCHEN 15'2" x 7'8" (4.62m x 2.34m)**

Impressive modern kitchen, with well equipped range of high gloss units. Built in oven and hob. uPVC French doors to the garden.

BEDROOM 1 12'1" x 8'4" max (3.68m x 2.54m max)

BEDROOM 2 11' x 7'3" (3.35m x 2.2m)

BEDROOM 3 15'6" x 7'3" (4.72m x 2.2m)

**BATHROOM** White bathroom suite with half tiled walls