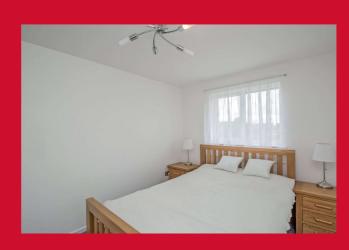

#### **DINING KITCHEN 15'2" x 7'8" (4.62m x 2.34m)**

Impressive modern kitchen, with well equipped range of high gloss units. Built in oven and hob. uPVC French doors to the garden.

BEDROOM 1 12'1" x 8'4" max (3.68m x 2.54m max)

BEDROOM 2 11' x 7'3" (3.35m x 2.2m)

BEDROOM 3 15'6" x 7'3" (4.72m x 2.2m)

**BATHROOM** White bathroom suite with half tiled walls