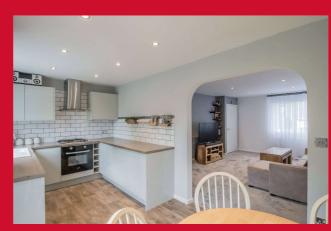

### LOUNGE 14'7" x 12'5" (4.45m x 3.78m)

Archway to kitchen and access to integral garage.

#### **DINING KITCHEN 15'2" x 7'8" (4.62m x 2.34m)**

Impressive modern kitchen, with well equipped range of high gloss units. Built in oven and hob. uPVC French doors to the garden.

BEDROOM 1 12'1" x 8'4" max (3.68m x 2.54m max)