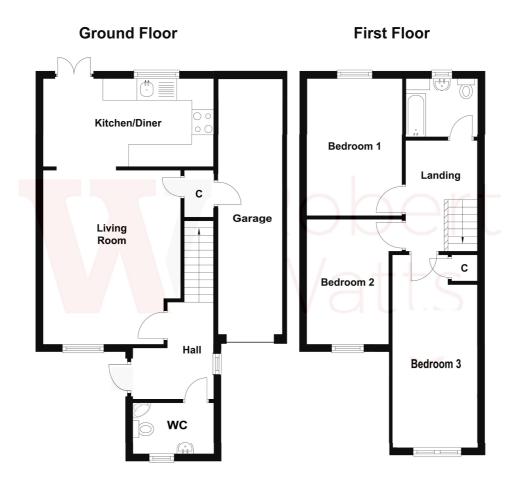

The accommodation comprises: Entrance Hall, Shower Room/WC, Lounge, Kitchen, 3 Bedrooms & Bathroom.

#### **ENTRANCE HALL**

**SHOWER ROOM/W.C.** Ground floor shower room with corner shower cubicle. Vanity sink unit, tiled walls and heated towel rail.

### LOUNGE 14'7" x 12'5" (4.45m x 3.78m)

Archway to kitchen and access to integral garage.

#### **DINING KITCHEN 15'2" x 7'8" (4.62m x 2.34m)**

Impressive modern kitchen, with well equipped range of high gloss units. Built in oven and hob. uPVC French doors to the garden.

BEDROOM 1 12'1" x 8'4" max (3.68m x 2.54m max)

BEDROOM 2 11' x 7'3" (3.35m x 2.2m)

BEDROOM 3 15'6" x 7'3" (4.72m x 2.2m)

**BATHROOM** White bathroom suite with half tiled walls

## INTEGRAL GARAGE 17'3" (5.26) x 9'4" (2.84) (approx)`

Good sized 17 foot garage. Offers potential to convert to create an additional living room or bedroom (subject to the relevant building regulations)