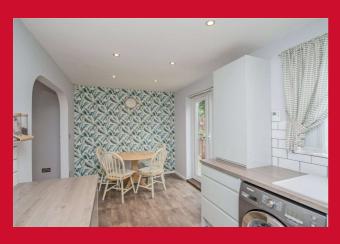

#### **DINING KITCHEN 15'2" x 7'8" (4.62m x 2.34m)**

Impressive modern kitchen, with well equipped range of high gloss units. Built in oven and hob. uPVC French doors to the garden.

BEDROOM 1 12'1" x 8'4" max (3.68m x 2.54m max)