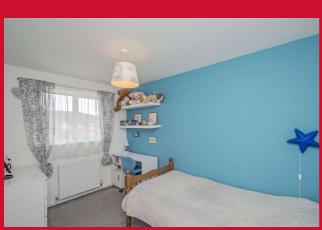

BEDROOM 2 11' x 7'3" (3.35m x 2.2m)

BEDROOM 3 15'6" x 7'3" (4.72m x 2.2m)

**BATHROOM** White bathroom suite with half tiled walls