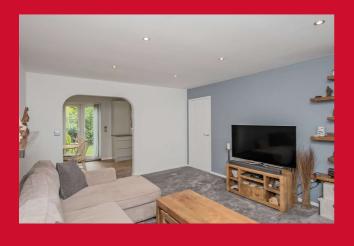

### LOUNGE 14'7" x 12'5" (4.45m x 3.78m)

Archway to kitchen and access to integral garage.