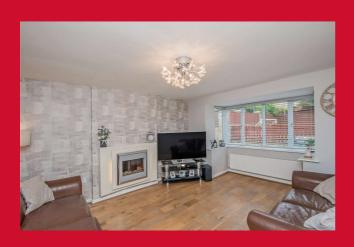

## 10 Kirkdale Way, Tong, Bradford, BD4 0TY

HALLWAY Access to Integral Garage.

**DOWNSTAIRS W.C.** 

LOUNGE 14'8" x 11'5" (4.47m x 3.48m) Modern electric fire.

DINING ROOM 9'9" x 7'4" (2.97m x 2.24m) Currently used as an office.