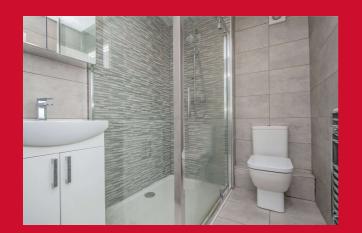

#### LANDING

**BEDROOM 1 13' x 8'4" (3.96m x 2.54m)** Built in wardrobe.

**EN-SUITE SHOWER ROOM/W.C** White suite with corner shower cubicle and Vanity sink unit. Tiled walsl and flooring. Heated towel rail.

**BEDROOM 2 10'3" (3.12) x 9'2" (2.8) + wardrobe** Fitted wardrobe.

BEDROOM 3 10'7" x 8'2" (3.23m x 2.5m)

BATHROOM/W.C. 3 piece white bathroom suite with Vanity sink unit. Tiled walls and flooring. Heated towel rail.