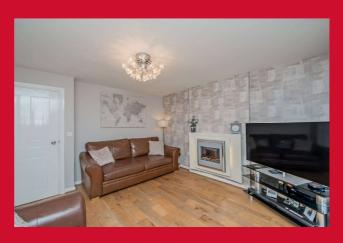

## 10 Kirkdale Way, Tong, Bradford, BD4 0TY

HALLWAY Access to Integral Garage.

**DOWNSTAIRS W.C.** 

LOUNGE 14'8" x 11'5" (4.47m x 3.48m) Modern electric fire.

DINING ROOM 9'9" x 7'4" (2.97m x 2.24m) Currently used as an office.