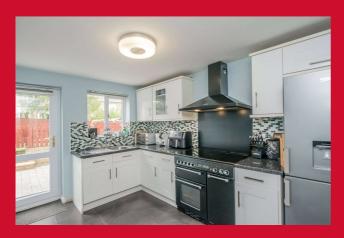

**KITCHEN 11'5" x 8'3" (3.48m x 2.51m)** Well equipped kitchen with a range of base and wall units, worktops and sink unit. Built in oven, hob and extractor.