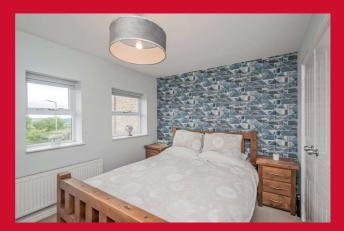

#### LANDING

**BEDROOM 1 13' x 8'4" (3.96m x 2.54m)** Built in wardrobe.

**EN-SUITE SHOWER ROOM/W.C** White suite with corner shower cubicle and Vanity sink unit. Tiled walsl and flooring. Heated towel rail.

**BEDROOM 2 10'3" (3.12) x 9'2" (2.8) + wardrobe** Fitted wardrobe.

BEDROOM 3 10'7" x 8'2" (3.23m x 2.5m)

BATHROOM/W.C. 3 piece white bathroom suite with Vanity sink unit. Tiled walls and flooring. Heated towel rail.