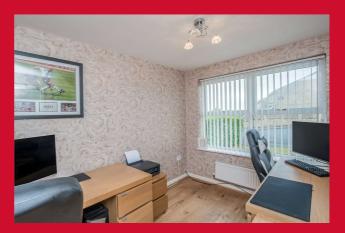

## 10 Kirkdale Way, Tong, Bradford, BD4 0TY

HALLWAY Access to Integral Garage.

**DOWNSTAIRS W.C.** 

LOUNGE 14'8" x 11'5" (4.47m x 3.48m) Modern electric fire.

DINING ROOM 9'9" x 7'4" (2.97m x 2.24m) Currently used as an office.