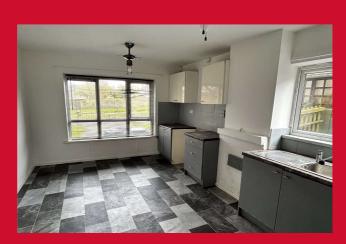

The accommodation comprises: Hall, Lounge, Kitchen, Utility, 4 Bedrooms & Bathroom.

# **HALLWAY** LOUNGE/DINER 18'7" x 10'9" (5.66m x 3.28m) KITCHEN 15'4" x 10'2" (4.67m x 3.1m) Selection of kitchen units, worktops and sink unit. **REAR ENTRANCE** UTILITY ROOM 8'6" x 6' (2.6m x 1.83m) **LANDING** BEDROOM 1 13'5" x 9'6" (4.1m x 2.9m) BEDROOM 2 10'7" x 9'9" (3.23m x 2.97m) BEDROOM 3 10'3" x 8'4" (3.12m x 2.54m) BEDROOM 4 8'\*2 x 7'9" (2.44m\*2 x 2.36m) BATHROOM/W.C White bathroom suite. **OUTSIDE** Garden and off street parking at the front. Garden to the back. **TENURE** Freehold **COUNCIL TAX BAND** A - Bradford AUCTIONEERS COMMENTS This property is for sale by Traditional Auction. The buyer and seller must exchange contracts immediately, and complete 28 days thereafter. The Fixtures & Appliances included have not been tested and therefore no guarantee can be given that they are in working