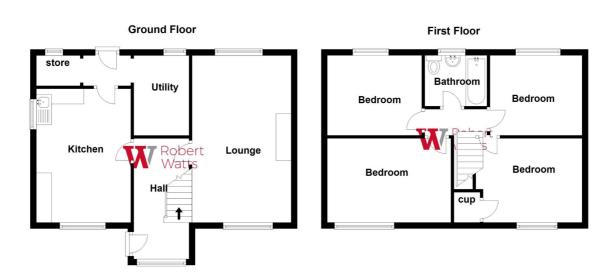

The accommodation comprises: Hall, Lounge, Kitchen, Utility, 4 Bedrooms & Bathroom.

# **HALLWAY** LOUNGE/DINER 18'7" x 10'9" (5.66m x 3.28m) KITCHEN 15'4" x 10'2" (4.67m x 3.1m) Selection of kitchen units, worktops and sink unit. **REAR ENTRANCE** UTILITY ROOM 8'6" x 6' (2.6m x 1.83m) **LANDING** BEDROOM 1 13'5" x 9'6" (4.1m x 2.9m) BEDROOM 2 10'7" x 9'9" (3.23m x 2.97m) BEDROOM 3 10'3" x 8'4" (3.12m x 2.54m) BEDROOM 4 8'\*2 x 7'9" (2.44m\*2 x 2.36m) BATHROOM/W.C White bathroom suite. **OUTSIDE** Garden and off street parking at the front. Garden to the back. **TENURE** Freehold **COUNCIL TAX BAND** A - Bradford AUCTIONEERS COMMENTS This property is for sale by Traditional Auction. The buyer and seller must exchange contracts immediately, and complete 28 days thereafter. The Fixtures & Appliances included have not been tested and therefore no guarantee can be given that they are in working

check them for you. These sales particulars do not constitute a contract or part of a contract.

Please note this floor plan is not to scale and should not be relied on as a basis to purchase this property. Plan produced using PlanUp.