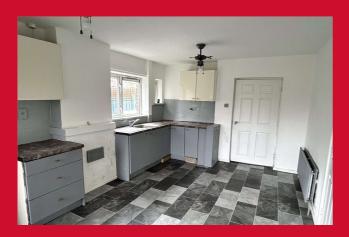

The accommodation comprises: Hall, Lounge, Kitchen, Utility, 4 Bedrooms & Bathroom.

# **HALLWAY** LOUNGE/DINER 18'7" x 10'9" (5.66m x 3.28m) KITCHEN 15'4" x 10'2" (4.67m x 3.1m) Selection of kitchen units, worktops and sink unit. **REAR ENTRANCE** UTILITY ROOM 8'6" x 6' (2.6m x 1.83m) **LANDING** BEDROOM 1 13'5" x 9'6" (4.1m x 2.9m) BEDROOM 2 10'7" x 9'9" (3.23m x 2.97m) BEDROOM 3 10'3" x 8'4" (3.12m x 2.54m) BEDROOM 4 8'\*2 x 7'9" (2.44m\*2 x 2.36m) BATHROOM/W.C White bathroom suite. **OUTSIDE** Garden and off street parking at the front. Garden to the back. **TENURE** Freehold **COUNCIL TAX BAND** A - Bradford AUCTIONEERS COMMENTS This property is for sale by Traditional Auction. The buyer and seller must exchange contracts immediately, and complete 28 days thereafter. The Fixtures & Appliances included have not been tested and therefore no guarantee can be given that they are in working