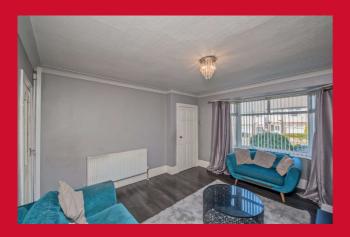

#### **ENTRANCE HALL**

LOUNGE 14'2" x 13'2" Max (4.32m x 4.01m Max) Fireplace with a wood burning fire.

KITCHEN 16' x 7'7" (4.88m x 2.3m) Well equipped kitchen with a range of base and wall units, worktops and sink unit.