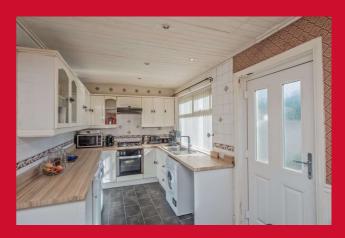

#### **ENTRANCE HALL**

LOUNGE 14'2" x 13'2" Max (4.32m x 4.01m Max) Fireplace with a wood burning fire.

KITCHEN 16' x 7'7" (4.88m x 2.3m) Well equipped kitchen with a range of base and wall units, worktops and sink unit.