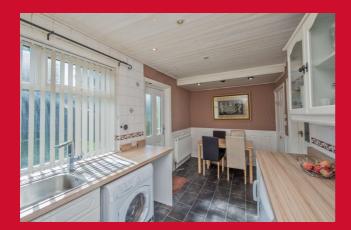

#### **ENTRANCE HALL**

LOUNGE 14'2" x 13'2" Max (4.32m x 4.01m Max) Fireplace with a wood burning fire.

KITCHEN 16' x 7'7" (4.88m x 2.3m) Well equipped kitchen with a range of base and wall units, worktops and sink unit.