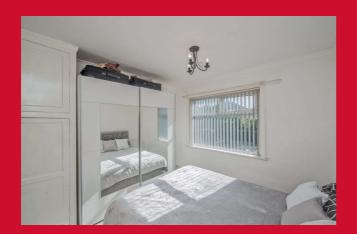

LANDING

BEDROOM 1 10'9" x 10'1" Max (3.28m x 3.07m Max)

BEDROOM 2 10'9" (3.28) x 7'7" (2.3) + wardrobes Fitted wardrobes

BEDROOM 3 6'5" x 6'2" (1.96m x 1.88m)

BATHROOM 3 piece white bathroom suite. Tiled walls and floor.