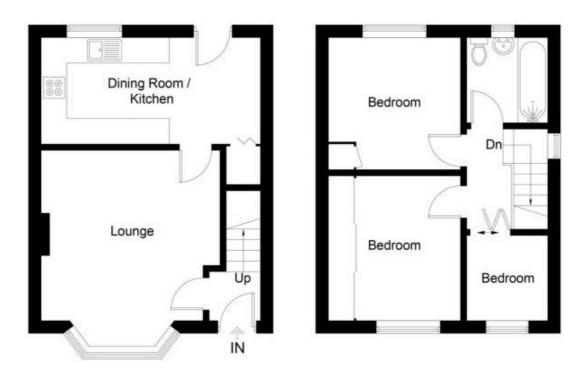

The accommodation comprises: Entrance Hall, Lounge, Dining Kitchen, 3 Bedrooms & Bathroom.

#### **ENTRANCE HALL**

LOUNGE 14'2" x 13'2" Max (4.32m x 4.01m Max) Fireplace with a wood burning fire.

KITCHEN 16' x 7'7" (4.88m x 2.3m) Well equipped kitchen with a range of base and wall units, worktops and sink unit.

LANDING

BEDROOM 1 10'9" x 10'1" Max (3.28m x 3.07m Max)

BEDROOM 2 10'9" (3.28) x 7'7" (2.3) + wardrobes Fitted wardrobes

BEDROOM 3 6'5" x 6'2" (1.96m x 1.88m)

BATHROOM 3 piece white bathroom suite. Tiled walls and floor.

**OUTSIDE** Garden and driveway/parking to the front. Pleasant good sized garden at the back.

The Fixtures & Appliances included have not been tested and therefore no guarantee can be given that they are in working order. Every care has been taken with the preparation of these sales particulars, but complete accuracy cannot be guaranteed. If there is any point, which is of particular importance you should obtain independent verification, or we will be pleased to check them for you. These sales particulars do not constitute a contract or part of a contract.