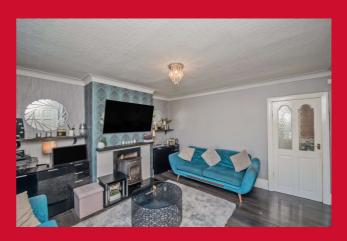

#### **ENTRANCE HALL**

LOUNGE 14'2" x 13'2" Max (4.32m x 4.01m Max) Fireplace with a wood burning fire.

KITCHEN 16' x 7'7" (4.88m x 2.3m) Well equipped kitchen with a range of base and wall units, worktops and sink unit.