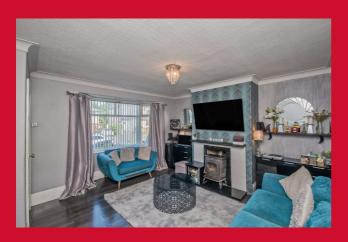

#### **ENTRANCE HALL**

LOUNGE 14'2" x 13'2" Max (4.32m x 4.01m Max) Fireplace with a wood burning fire.

KITCHEN 16' x 7'7" (4.88m x 2.3m) Well equipped kitchen with a range of base and wall units, worktops and sink unit.