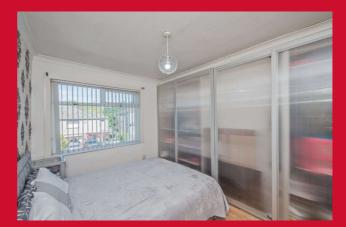

LANDING

BEDROOM 1 10'9" x 10'1" Max (3.28m x 3.07m Max)

BEDROOM 2 10'9" (3.28) x 7'7" (2.3) + wardrobes Fitted wardrobes

BEDROOM 3 6'5" x 6'2" (1.96m x 1.88m)

BATHROOM 3 piece white bathroom suite. Tiled walls and floor.