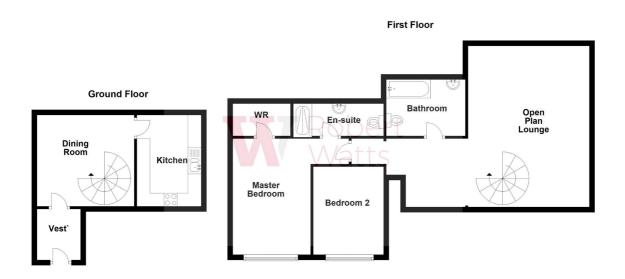

#### **GROUND FLOOR**

## **ENTRANCE VESTIBULE**

# DINING ROOM 12'1" x 11'5" (3.68m x 3.48m)

Feature spiral staircase leading to the 1st Floor.

#### KITCHEN 11'7" x 8' (3.53m x 2.44m)

Well equipped kitchen with a range of base and wall units, worktops and sink unit. Integrated fridge, freezer and dishwasher. Built in oven, hob and extractor fan.

#### **1ST FLOOR**

#### LOUNGE 15'1" (4.6) x 16'2" (4.93) average measurement + 5'6" (1.68) + 10'3" (3.12)

Impressive spacious Lounge with vaulted beamed ceiling. Triple Velux Roof Lights.

## MASTER BEDROOM 14'9" x 10'2" max (4.5m x 3.1m max)

Walk-in wardrobe.

EN-SHOWER ROOM/W.C. White suite with corner shower cubicle.

BEDROOM 2 11'4" x 7'9" max (3.45m x 2.36m max)

## BATHROOM/W.C. 9'8" x 7'2" (2.95m x 2.18m)

3 piece white bathroom suite with shower and shower screen. 1/2 tiled walls and flooring.

**OUTSIDE** Allocated parking space.

**LEASEHOLD** Please note the property is Leasehold: 999 year lease as of 15.7.2002 - £650 management fees + £50 ground rent p.a

Please note this floor plan is not to scale and should not be relied on a a basis to purchase this property Plan produced using PlanUp.