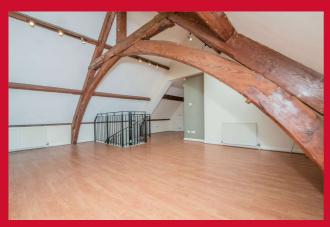

#### LOUNGE 15'1" (4.6) x 16'2" (4.93) average measurement + 5'6" (1.68) + 10'3" (3.12)

Impressive spacious Lounge with vaulted beamed ceiling. Triple Velux Roof Lights.