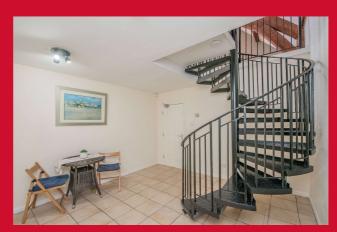

# DINING ROOM 12'1" x 11'5" (3.68m x 3.48m)

Feature spiral staircase leading to the 1st Floor.