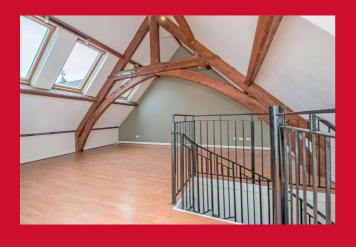

#### LOUNGE 15'1" (4.6) x 16'2" (4.93) average measurement + 5'6" (1.68) + 10'3" (3.12)

Impressive spacious Lounge with vaulted beamed ceiling. Triple Velux Roof Lights.