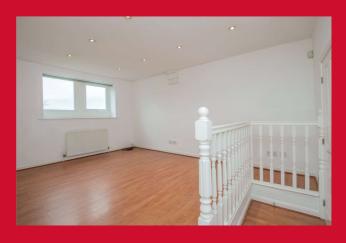

#### LOUNGE 15'1" (4.6) x 16'2" (4.93) average measurement + 5'6" (1.68) + 10'3" (3.12)

Impressive spacious Lounge with vaulted beamed ceiling. Triple Velux Roof Lights.