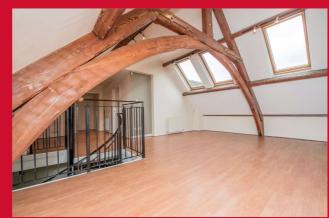

#### LOUNGE 15'1" (4.6) x 16'2" (4.93) average measurement + 5'6" (1.68) + 10'3" (3.12)

Impressive spacious Lounge with vaulted beamed ceiling. Triple Velux Roof Lights.