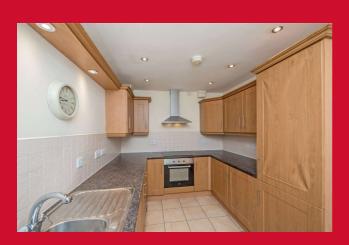

#### KITCHEN 11'7" x 8' (3.53m x 2.44m)

Well equipped kitchen with a range of base and wall units, worktops and sink unit. Integrated fridge, freezer and dishwasher. Built in oven, hob and extractor fan.