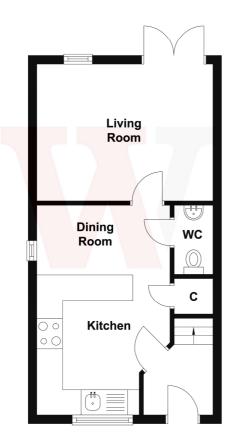

### 32 Turner Grove, Tyersal, Bradford, BD4 0FG

Do not miss this lovely MODERN SEMI DETACHED, forming part of the new ongoing Gleeson Homes development. Well presented throughout, providing 3 BEDROOMS. Further features include Central Heating, uPVC DG, DRIVEWAY & GARDEN. Hikvison CCTV and alarm system.

The accommodation comprises: Entrance Hall, WC, Lounge, Dining Kitchen, 3 Bedrooms & Bathroom

# Asking Price £190,000

1 01274 689589 E birkenshaw@robertwatts.co.uk W robertwatts.co.uk Birkenshaw Office: 704 Bradford Road, Birkenshaw, BD11 2AE

f RWEstateAgents @robertwatts\_

## 32 Turner Grove, Tyersal, Bradford, BD4 0FG



















### **Ground Floor**

#### **First Floor**







1 01274 689589 **E** birkenshaw@robertwatts.co.uk **W** robertwatts.co.uk Birkenshaw Office: 704 Bradford Road, Birkenshaw, BD11 2AE