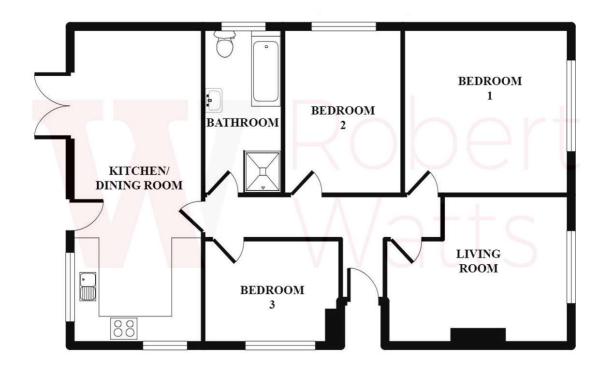

## 127 Fenby Avenue, Dudley Hill, Bradford, BD4 9LJ

| HALLWAY                                                                                                                                                                                                                                                |
|--------------------------------------------------------------------------------------------------------------------------------------------------------------------------------------------------------------------------------------------------------|
|                                                                                                                                                                                                                                                        |
| LOUNGE 13'5" x 10'10" max (4.1m x 3.3m max)                                                                                                                                                                                                            |
| Gas fire built into chimney breast                                                                                                                                                                                                                     |
|                                                                                                                                                                                                                                                        |
| WITCHEN 22/44   0/40   /7 2 2 )                                                                                                                                                                                                                        |
| KITCHEN 23'11" x 9'10" max (7.3m x 3m max)  Newly fitted wall and base units incorporating contrasting worktop, sink and mixer tap. Integral electric oven, four ring gas hob                                                                          |
| plus extractor. Plumbing for auto washer and central heating boiler. Tiling to floor and French doors to garden.                                                                                                                                       |
|                                                                                                                                                                                                                                                        |
| LOFT Fully boarded                                                                                                                                                                                                                                     |
| Lot I rany bounded                                                                                                                                                                                                                                     |
|                                                                                                                                                                                                                                                        |
| BEDROOM ONE 12'6" x 12'2" (3.8m x 3.7m)                                                                                                                                                                                                                |
|                                                                                                                                                                                                                                                        |
| BEDROOM TWO 12'6" x 8'6" (3.8m x 2.6m)                                                                                                                                                                                                                 |
|                                                                                                                                                                                                                                                        |
| BEDROOM THREE 10'2" x 7'10" (3.1m x 2.4m)                                                                                                                                                                                                              |
|                                                                                                                                                                                                                                                        |
| <b>BATHROOM</b> Newly fitted four piece suite comprising bath, shower, wc and hand wash basin. Tiling to walls and floor.                                                                                                                              |
| DATING ON NEWLY Inteed four piece suite comprising bach, shower, we and hand wash basin. Thing to waits and hoor.                                                                                                                                      |
|                                                                                                                                                                                                                                                        |
| <b>EXTERIOR</b> The property benefits from ample driveway parking to the front. Small garden to the rear.  Access must be provided for vehicular access to the rear property.                                                                          |
| Access must be provided for ventedial access to the real property.                                                                                                                                                                                     |
|                                                                                                                                                                                                                                                        |
| TENURE Freehold                                                                                                                                                                                                                                        |
|                                                                                                                                                                                                                                                        |
| COUNCIL TAX Band D                                                                                                                                                                                                                                     |
|                                                                                                                                                                                                                                                        |
|                                                                                                                                                                                                                                                        |
|                                                                                                                                                                                                                                                        |
|                                                                                                                                                                                                                                                        |
|                                                                                                                                                                                                                                                        |
|                                                                                                                                                                                                                                                        |
|                                                                                                                                                                                                                                                        |
|                                                                                                                                                                                                                                                        |
|                                                                                                                                                                                                                                                        |
|                                                                                                                                                                                                                                                        |
|                                                                                                                                                                                                                                                        |
|                                                                                                                                                                                                                                                        |
| The Fixtures & Appliances included have not been tested and therefore no guarantee can be given that they are in working order. Every care has been taken with the preparation of these sales particulars, but complete accuracy cannot be guaranteed. |
| If there is any point, which is of particular importance you should obtain independent verification, or we will be pleased to                                                                                                                          |