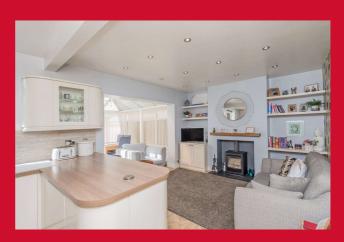

#### KITCHEN/FAMILY ROOM 21'7" x 11'9" (6.58m x 3.58m)

Impressive open plan modern kitchen/family room with quality appliances and units. Includes breakfast bar/island double range oven hob, worktops and sink unit. Integral dishwasher. To the family room, log burner fire. Open to conservatory. Ideal for entertaining.