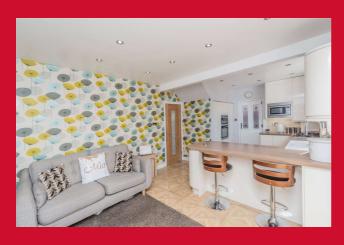

#### KITCHEN/FAMILY ROOM 21'7" x 11'9" (6.58m x 3.58m)

Impressive open plan modern kitchen/family room with quality appliances and units. Includes breakfast bar/island double range oven hob, worktops and sink unit. Integral dishwasher. To the family room, log burner fire. Open to conservatory. Ideal for entertaining.