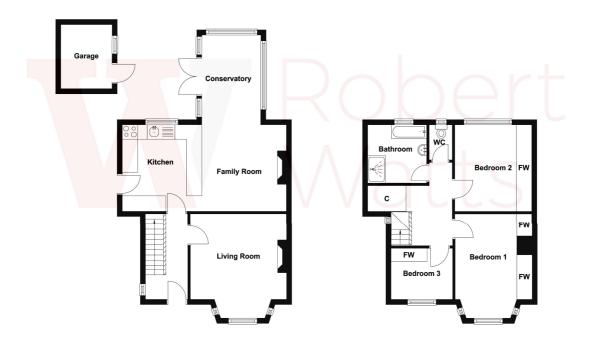

The accommodation comprises: Hallway, Lounge, Kitchen/Family Room, Conservatory, 3 Bedrooms & Bathroom.

Garage Ground Floor First Floor

1 01274 689589 E birkenshaw@robertwatts.co.uk W robertwatts.co.uk Birkenshaw Office: 704 Bradford Road, Birkenshaw, BD11 2AE