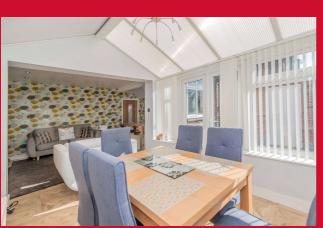

#### CONSERVATORY 10'5" x 8'4" (3.18m x 2.54m)

uPVC French doors leading to garden.

**LANDING** Access to loft space - potential for full loft conversion.