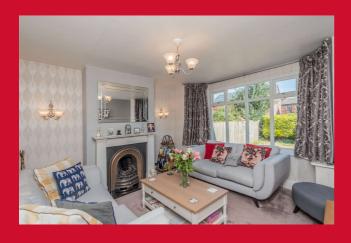

corner walk in shower. Vanity sink unit. Separate WC.

**EXTERIOR** The house has a super larger than average garden at the back, with flagged patio and decking terrace. Summer house. Garden to the front and driveway to the side, garage with attached workshop.

#### **COUNCIL TAX Kirklees Council**

Band C

**TENURE** Freehold

The Fixtures & Appliances included have not been tested and therefore no guarantee can be given that they are in working order. Every care has been taken with the preparation of these sales particulars, but complete accuracy cannot be guaranteed. If there is any point, which is of particular importance you should obtain independent verification, or we will be pleased to check them for you. These sales particulars do not constitute a contract or part of a contract.

















Garage Ground Floor First Floor





1 01274 689589 E birkenshaw@robertwatts.co.uk W robertwatts.co.uk Birkenshaw Office: 704 Bradford Road, Birkenshaw, BD11 2AE