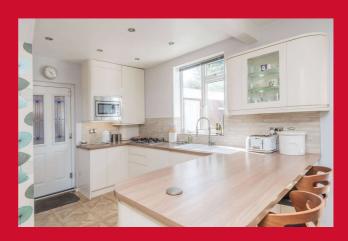

#### KITCHEN/FAMILY ROOM 21'7" x 11'9" (6.58m x 3.58m)

Impressive open plan modern kitchen/family room with quality appliances and units. Includes breakfast bar/island double range oven hob, worktops and sink unit. Integral dishwasher. To the family room, log burner fire. Open to conservatory. Ideal for entertaining.