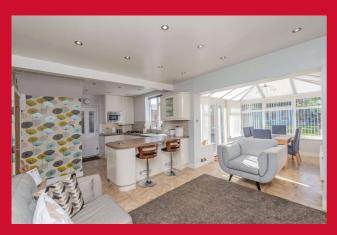

#### KITCHEN/FAMILY ROOM 21'7" x 11'9" (6.58m x 3.58m)

Impressive open plan modern kitchen/family room with quality appliances and units. Includes breakfast bar/island double range oven hob, worktops and sink unit. Integral dishwasher. To the family room, log burner fire. Open to conservatory. Ideal for entertaining.

#### CONSERVATORY 10'5" x 8'4" (3.18m x 2.54m)

uPVC French doors leading to garden.

**LANDING** Access to loft space - potential for full loft conversion.