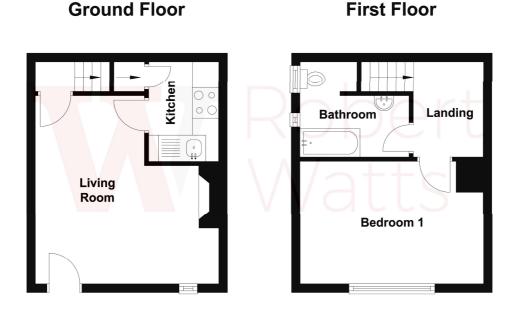

## 4 Moorcroft Road, Bradford, BD4 6NQ

LOUNGE 14'1" x 14' max (4.3m x 4.27m max)

#### KITCHEN 6'9" x 5'5" (2.06m x 1.65m)

Selection of basic kitchen units, worktop and sink unit. Access to:

**CELLAR** Small cellar

LANDING

DOUBLE BEDROOM 14'1" x 9'4" max (4.3m x 2.84m max)

BATHROOM/W.C. 8' (2.44) x 4'5" (1.35) + recess 3 piece bathroom suite.