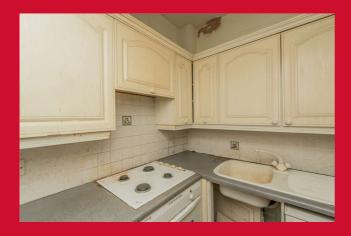

#### KITCHEN 6'9" x 5'5" (2.06m x 1.65m)

Selection of basic kitchen units, worktop and sink unit. Access to:

**CELLAR** Small cellar

LANDING

DOUBLE BEDROOM 14'1" x 9'4" max (4.3m x 2.84m max)

BATHROOM/W.C. 8' (2.44) x 4'5" (1.35) + recess 3 piece bathroom suite.