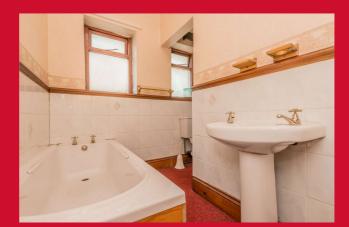

#### KITCHEN 6'9" x 5'5" (2.06m x 1.65m)

Selection of basic kitchen units, worktop and sink unit. Access to:

**CELLAR** Small cellar

LANDING

DOUBLE BEDROOM 14'1" x 9'4" max (4.3m x 2.84m max)

BATHROOM/W.C. 8' (2.44) x 4'5" (1.35) + recess 3 piece bathroom suite.