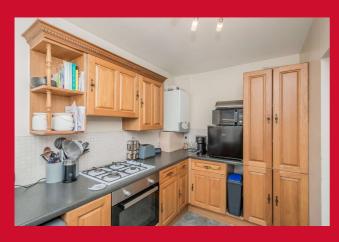

#### **ENTRANCE HALL**

LOUNGE 14'7" x 13'3" (max) (4.45m x 4.04m (max)) Feature fireplace, electric fire.

**KITCHEN 10'8" x 6'3" (3.25m x 1.9m)** Range of kitchen units, worktops and sink unit. Built in oven, hob and extractor fan. Tiled flooring. Access to keeping cellar.