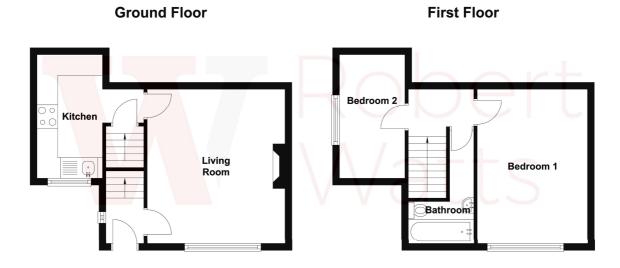

#### **ENTRANCE HALL**

LOUNGE 14'7" x 13'3" (max) (4.45m x 4.04m (max)) Feature fireplace, electric fire.

**KITCHEN 10'8" x 6'3" (3.25m x 1.9m)** Range of kitchen units, worktops and sink unit. Built in oven, hob and extractor fan. Tiled flooring. Access to keeping cellar.

LANDING

BEDROOM 1 14'8" x 10'3" (4.47m x 3.12m)

BEDROOM 2 11' x 5'7" (3.35m x 1.7m)

BATHROOM 3 piece white bathroom suite. Part tiled walls.

**OUTSIDE** Small front garden.

**TENURE** Freehold

COUNCIL TAX Band A