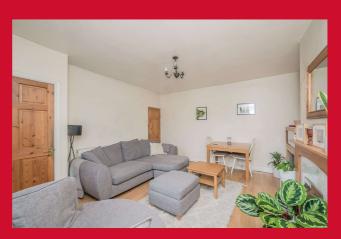

#### **ENTRANCE HALL**

LOUNGE 14'7" x 13'3" (max) (4.45m x 4.04m (max)) Feature fireplace, electric fire.

**KITCHEN 10'8" x 6'3" (3.25m x 1.9m)** Range of kitchen units, worktops and sink unit. Built in oven, hob and extractor fan. Tiled flooring. Access to keeping cellar.