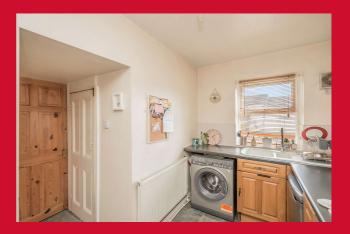

#### **ENTRANCE HALL**

LOUNGE 14'7" x 13'3" (max) (4.45m x 4.04m (max)) Feature fireplace, electric fire.

**KITCHEN 10'8" x 6'3" (3.25m x 1.9m)** Range of kitchen units, worktops and sink unit. Built in oven, hob and extractor fan. Tiled flooring. Access to keeping cellar.