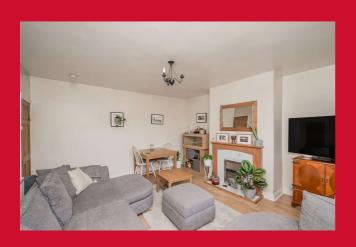

#### **ENTRANCE HALL**

LOUNGE 14'7" x 13'3" (max) (4.45m x 4.04m (max)) Feature fireplace, electric fire.

**KITCHEN 10'8" x 6'3" (3.25m x 1.9m)** Range of kitchen units, worktops and sink unit. Built in oven, hob and extractor fan. Tiled flooring. Access to keeping cellar.