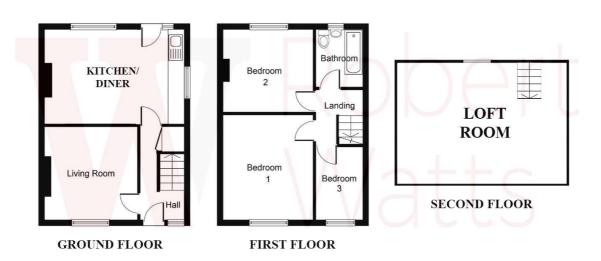

The accommodation comprises: Hallway, Lounge, Kitchen, 3 Bedrooms & Bathroom.

# **HALLWAY** LOUNGE 10'9" (3.28) x 10' (3.05)" + chimney breast Feature fireplace with gas fire. DINING KITCHEN 15'1" x 10'9" (4.6m x 3.28m) Well equipped kitchen with a range of base and wall units, worktops and sink unit. Built in oven and hob. LANDING Access to Loft conversion. BEDROOM 1 12'8" x 11' max (3.86m x 3.35m max) BEDROOM 2 10'7" x 9'4" (3.23m x 2.84m) BEDROOM 3 6'6" (1.98) x 5'7" (1.7) + stairhead BATHROOM/W.C. White bathroom suite. Tiled walls. Heated towel rail. **LOFT ROOM** Useful loft room. Fully decorated and carpeted with Velux window. Access via pull down ladder. **OUTSIDE** Driveway/parking to front. Lovely, larger than average garden to the rear (with right of access). **TENURE** Freehold **COUNCIL TAX BAND B - Leeds**