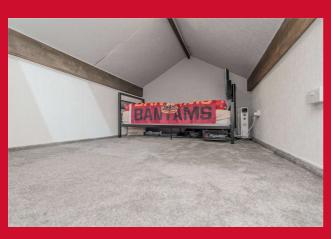

# **HALLWAY** LOUNGE 10'9" (3.28) x 10' (3.05)" + chimney breast Feature fireplace with gas fire. DINING KITCHEN 15'1" x 10'9" (4.6m x 3.28m) Well equipped kitchen with a range of base and wall units, worktops and sink unit. Built in oven and hob. LANDING Access to Loft conversion. BEDROOM 1 12'8" x 11' max (3.86m x 3.35m max) BEDROOM 2 10'7" x 9'4" (3.23m x 2.84m) BEDROOM 3 6'6" (1.98) x 5'7" (1.7) + stairhead BATHROOM/W.C. White bathroom suite. Tiled walls. Heated towel rail. **LOFT ROOM** Useful loft room. Fully decorated and carpeted with Velux window. Access via pull down ladder. **OUTSIDE** Driveway/parking to front. Lovely, larger than average garden to the rear (with right of access). **TENURE** Freehold **COUNCIL TAX BAND B - Leeds**