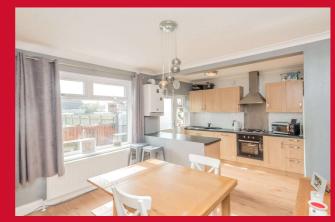

# **HALLWAY** LOUNGE 10'9" (3.28) x 10' (3.05)" + chimney breast Feature fireplace with gas fire. DINING KITCHEN 15'1" x 10'9" (4.6m x 3.28m) Well equipped kitchen with a range of base and wall units, worktops and sink unit. Built in oven and hob. LANDING Access to Loft conversion. BEDROOM 1 12'8" x 11' max (3.86m x 3.35m max) BEDROOM 2 10'7" x 9'4" (3.23m x 2.84m) BEDROOM 3 6'6" (1.98) x 5'7" (1.7) + stairhead BATHROOM/W.C. White bathroom suite. Tiled walls. Heated towel rail. **LOFT ROOM** Useful loft room. Fully decorated and carpeted with Velux window. Access via pull down ladder. **OUTSIDE** Driveway/parking to front. Lovely, larger than average garden to the rear (with right of access). **TENURE** Freehold **COUNCIL TAX BAND B - Leeds**