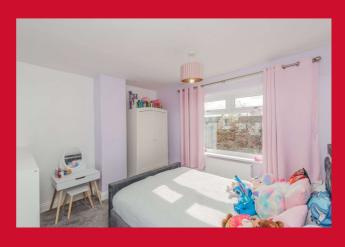

# **HALLWAY** LOUNGE 10'9" (3.28) x 10' (3.05)" + chimney breast Feature fireplace with gas fire. DINING KITCHEN 15'1" x 10'9" (4.6m x 3.28m) Well equipped kitchen with a range of base and wall units, worktops and sink unit. Built in oven and hob. LANDING Access to Loft conversion. BEDROOM 1 12'8" x 11' max (3.86m x 3.35m max) BEDROOM 2 10'7" x 9'4" (3.23m x 2.84m) BEDROOM 3 6'6" (1.98) x 5'7" (1.7) + stairhead BATHROOM/W.C. White bathroom suite. Tiled walls. Heated towel rail. **LOFT ROOM** Useful loft room. Fully decorated and carpeted with Velux window. Access via pull down ladder. **OUTSIDE** Driveway/parking to front. Lovely, larger than average garden to the rear (with right of access). **TENURE** Freehold **COUNCIL TAX BAND B - Leeds**