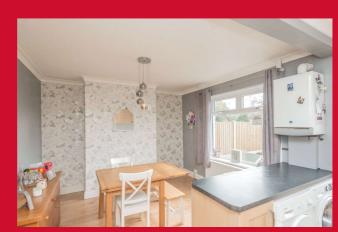

# **HALLWAY** LOUNGE 10'9" (3.28) x 10' (3.05)" + chimney breast Feature fireplace with gas fire. DINING KITCHEN 15'1" x 10'9" (4.6m x 3.28m) Well equipped kitchen with a range of base and wall units, worktops and sink unit. Built in oven and hob. LANDING Access to Loft conversion. BEDROOM 1 12'8" x 11' max (3.86m x 3.35m max) BEDROOM 2 10'7" x 9'4" (3.23m x 2.84m) BEDROOM 3 6'6" (1.98) x 5'7" (1.7) + stairhead BATHROOM/W.C. White bathroom suite. Tiled walls. Heated towel rail. **LOFT ROOM** Useful loft room. Fully decorated and carpeted with Velux window. Access via pull down ladder. **OUTSIDE** Driveway/parking to front. Lovely, larger than average garden to the rear (with right of access). **TENURE** Freehold **COUNCIL TAX BAND B - Leeds**