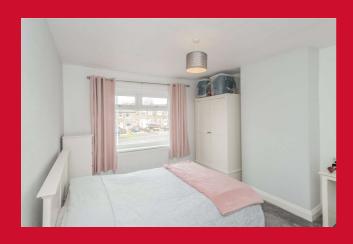

# **HALLWAY** LOUNGE 10'9" (3.28) x 10' (3.05)" + chimney breast Feature fireplace with gas fire. DINING KITCHEN 15'1" x 10'9" (4.6m x 3.28m) Well equipped kitchen with a range of base and wall units, worktops and sink unit. Built in oven and hob. LANDING Access to Loft conversion. BEDROOM 1 12'8" x 11' max (3.86m x 3.35m max) BEDROOM 2 10'7" x 9'4" (3.23m x 2.84m) BEDROOM 3 6'6" (1.98) x 5'7" (1.7) + stairhead BATHROOM/W.C. White bathroom suite. Tiled walls. Heated towel rail. **LOFT ROOM** Useful loft room. Fully decorated and carpeted with Velux window. Access via pull down ladder. **OUTSIDE** Driveway/parking to front. Lovely, larger than average garden to the rear (with right of access). **TENURE** Freehold **COUNCIL TAX BAND B - Leeds**