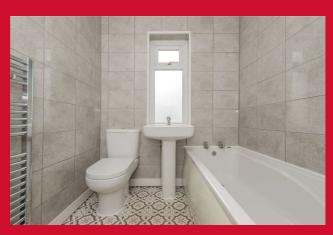

# **HALLWAY** LOUNGE 10'9" (3.28) x 10' (3.05)" + chimney breast Feature fireplace with gas fire. DINING KITCHEN 15'1" x 10'9" (4.6m x 3.28m) Well equipped kitchen with a range of base and wall units, worktops and sink unit. Built in oven and hob. LANDING Access to Loft conversion. BEDROOM 1 12'8" x 11' max (3.86m x 3.35m max) BEDROOM 2 10'7" x 9'4" (3.23m x 2.84m) BEDROOM 3 6'6" (1.98) x 5'7" (1.7) + stairhead BATHROOM/W.C. White bathroom suite. Tiled walls. Heated towel rail. **LOFT ROOM** Useful loft room. Fully decorated and carpeted with Velux window. Access via pull down ladder. **OUTSIDE** Driveway/parking to front. Lovely, larger than average garden to the rear (with right of access). **TENURE** Freehold **COUNCIL TAX BAND B - Leeds**