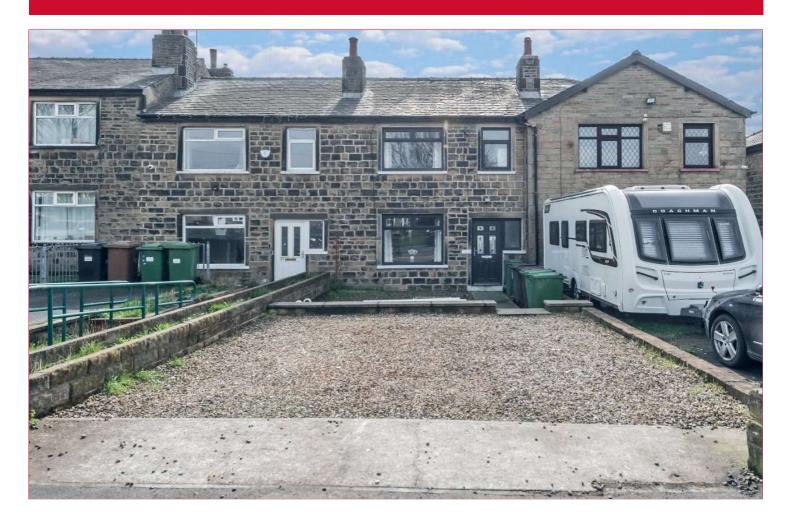

## 17 Tyersal Road, Tyersal, Bradford, BD4 8EL

Early viewing is essential on this well presented TOWN HOUSE, situated in this ever popular location. Provides 3 BEDROOMS + LOFT, along with LARGER THAN AVERAGE GARDEN. At the front, PARKING FOR 2 CARS. Ideally located close to both Leeds and Bradford and a short drive to Pudsey Train Station.

# **HALLWAY** LOUNGE 10'9" (3.28) x 10' (3.05)" + chimney breast Feature fireplace with gas fire. DINING KITCHEN 15'1" x 10'9" (4.6m x 3.28m) Well equipped kitchen with a range of base and wall units, worktops and sink unit. Built in oven and hob. LANDING Access to Loft conversion. BEDROOM 1 12'8" x 11' max (3.86m x 3.35m max) BEDROOM 2 10'7" x 9'4" (3.23m x 2.84m) BEDROOM 3 6'6" (1.98) x 5'7" (1.7) + stairhead BATHROOM/W.C. White bathroom suite. Tiled walls. Heated towel rail. **LOFT ROOM** Useful loft room. Fully decorated and carpeted with Velux window. Access via pull down ladder. **OUTSIDE** Driveway/parking to front. Lovely, larger than average garden to the rear (with right of access). **TENURE** Freehold **COUNCIL TAX BAND B - Leeds**