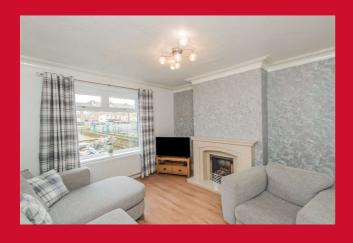

# **HALLWAY** LOUNGE 10'9" (3.28) x 10' (3.05)" + chimney breast Feature fireplace with gas fire. DINING KITCHEN 15'1" x 10'9" (4.6m x 3.28m) Well equipped kitchen with a range of base and wall units, worktops and sink unit. Built in oven and hob. LANDING Access to Loft conversion. BEDROOM 1 12'8" x 11' max (3.86m x 3.35m max) BEDROOM 2 10'7" x 9'4" (3.23m x 2.84m) BEDROOM 3 6'6" (1.98) x 5'7" (1.7) + stairhead BATHROOM/W.C. White bathroom suite. Tiled walls. Heated towel rail. **LOFT ROOM** Useful loft room. Fully decorated and carpeted with Velux window. Access via pull down ladder. **OUTSIDE** Driveway/parking to front. Lovely, larger than average garden to the rear (with right of access). **TENURE** Freehold **COUNCIL TAX BAND B - Leeds**