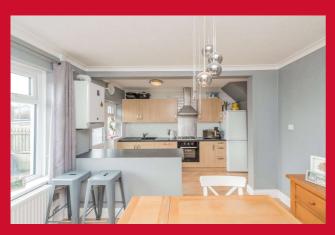

# **HALLWAY** LOUNGE 10'9" (3.28) x 10' (3.05)" + chimney breast Feature fireplace with gas fire. DINING KITCHEN 15'1" x 10'9" (4.6m x 3.28m) Well equipped kitchen with a range of base and wall units, worktops and sink unit. Built in oven and hob. LANDING Access to Loft conversion. BEDROOM 1 12'8" x 11' max (3.86m x 3.35m max) BEDROOM 2 10'7" x 9'4" (3.23m x 2.84m) BEDROOM 3 6'6" (1.98) x 5'7" (1.7) + stairhead BATHROOM/W.C. White bathroom suite. Tiled walls. Heated towel rail. **LOFT ROOM** Useful loft room. Fully decorated and carpeted with Velux window. Access via pull down ladder. **OUTSIDE** Driveway/parking to front. Lovely, larger than average garden to the rear (with right of access). **TENURE** Freehold **COUNCIL TAX BAND B - Leeds**