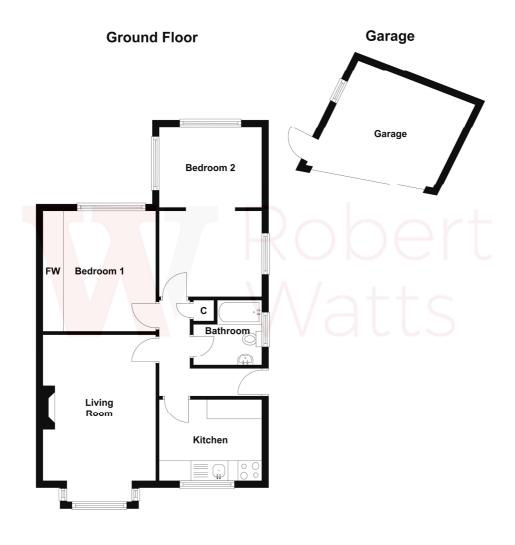

## 13 Warwick Close, East Bowling, Bradford, BD4 7RB

| HALLWAY                                                                                                                                                                                                                                                      |
|--------------------------------------------------------------------------------------------------------------------------------------------------------------------------------------------------------------------------------------------------------------|
| LOUNGE 16'3" x 10'9" (4.95m x 3.28m) Feature fireplace with built in fire.                                                                                                                                                                                   |
| DINING ROOM 8' x 8' (2.44m x 2.44m)                                                                                                                                                                                                                          |
| KITCHEN 9'8" x 8' (2.95m x 2.44m) Range of basic kitchen units, worktops and sink unit. Built in oven and hob.                                                                                                                                               |
| BEDROOM 1 11'5" x 9'1" (3.48m x 2.77m) Fitted wardrobe.                                                                                                                                                                                                      |
| BEDROOM 2 9'8" x 7'5" (2.95m x 2.26m)  Extended and offers flexible living accommodation. Was built originally as bedroom 2, but was used as a dining room. Open to extra living room/bedroom.                                                               |
| BATHROOM/W.C. 3 piece bathroom suite.                                                                                                                                                                                                                        |
| <b>OUTSIDE</b> Occupying position at the top of the cul-de-sac. Low maintenance front garden. Driveway to side leading to GARAGE. Garden to rear.                                                                                                            |
| TENURE Freehold                                                                                                                                                                                                                                              |
| COUNCIL TAX BAND C - Bradford                                                                                                                                                                                                                                |
|                                                                                                                                                                                                                                                              |
|                                                                                                                                                                                                                                                              |
|                                                                                                                                                                                                                                                              |
|                                                                                                                                                                                                                                                              |
|                                                                                                                                                                                                                                                              |
| The Fixtures & Appliances included have not been tested and therefore no guarantee can be given that they are in working                                                                                                                                     |
| order. Every care has been taken with the preparation of these sales particulars, but complete accuracy cannot be guaranteed.  If there is any point, which is of particular importance you should obtain independent verification, or we will be pleased to |