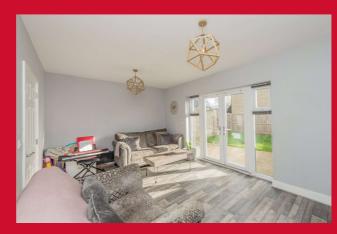

# LOUNGE 16'4" x 11'1" (4.98m x 3.38m)

uPVC French doors leading to the garden.