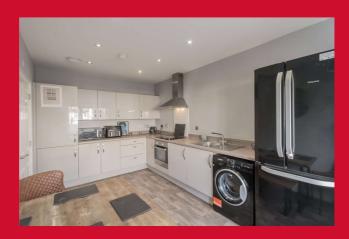

### **DINING KITCHEN 15' x 8'8" (4.57m x 2.64m)**

Well equipped kitchen with range of base and wall units, worktops and sink unit. Fitted oven and hob.