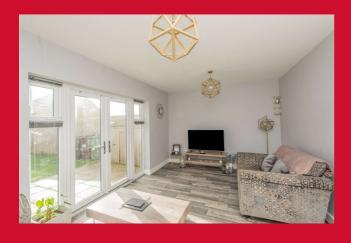

# LOUNGE 16'4" x 11'1" (4.98m x 3.38m)

uPVC French doors leading to the garden.