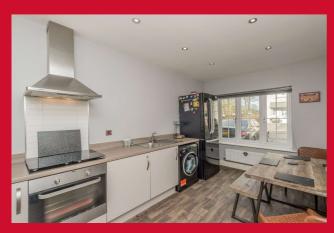

### **DINING KITCHEN 15' x 8'8" (4.57m x 2.64m)**

Well equipped kitchen with range of base and wall units, worktops and sink unit. Fitted oven and hob.