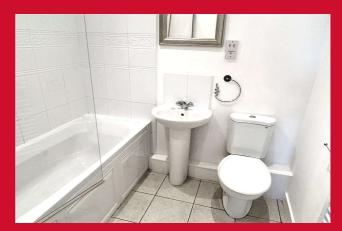

BEDROOM 1 14' x 10'2" (4.27m x 3.1m)

EN-SUITE SHOWER ROOM/W.C. White suite with corner shower cubicle.

BEDROOM 2 10'1" x 7'5" (3.07m x 2.26m)

BATHROOM/W.C. 6'5" x 6' (1.96m x 1.83m) White bathroom suite.