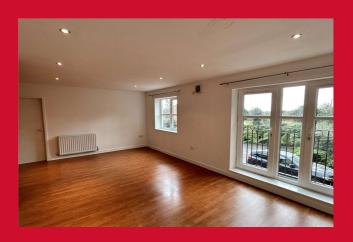

#### OPEN PLAN LIVING ROOM/KITCHEN 21'1" (6.43) x 11'2" (3.4) + 8'3" (2.51) x 8'2" (2.5)

Range of kitchen base and wall units, worktops and sink unit. Built in oven, hob and extractor. Integrated dishwasher. uPVC French doors leading to 'Juliette' balcony.