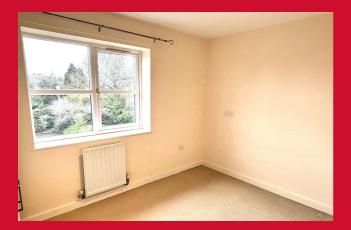

BEDROOM 1 14' x 10'2" (4.27m x 3.1m)

EN-SUITE SHOWER ROOM/W.C. White suite with corner shower cubicle.

BEDROOM 2 10'1" x 7'5" (3.07m x 2.26m)

BATHROOM/W.C. 6'5" x 6' (1.96m x 1.83m) White bathroom suite.