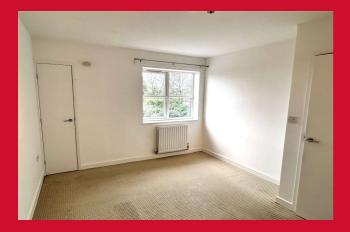

BEDROOM 1 14' x 10'2" (4.27m x 3.1m)

EN-SUITE SHOWER ROOM/W.C. White suite with corner shower cubicle.

BEDROOM 2 10'1" x 7'5" (3.07m x 2.26m)

BATHROOM/W.C. 6'5" x 6' (1.96m x 1.83m) White bathroom suite.