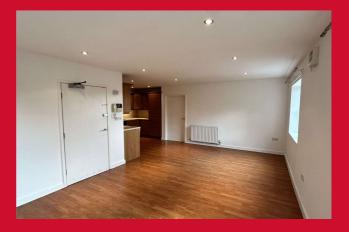

#### OPEN PLAN LIVING ROOM/KITCHEN 21'1" (6.43) x 11'2" (3.4) + 8'3" (2.51) x 8'2" (2.5)

Range of kitchen base and wall units, worktops and sink unit. Built in oven, hob and extractor. Integrated dishwasher. uPVC French doors leading to 'Juliette' balcony.