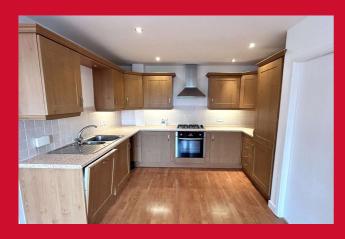

#### OPEN PLAN LIVING ROOM/KITCHEN 21'1" (6.43) x 11'2" (3.4) + 8'3" (2.51) x 8'2" (2.5)

Range of kitchen base and wall units, worktops and sink unit. Built in oven, hob and extractor. Integrated dishwasher. uPVC French doors leading to 'Juliette' balcony.