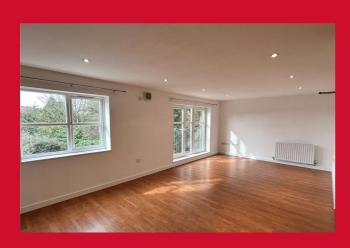

#### OPEN PLAN LIVING ROOM/KITCHEN 21'1" (6.43) x 11'2" (3.4) + 8'3" (2.51) x 8'2" (2.5)

Range of kitchen base and wall units, worktops and sink unit. Built in oven, hob and extractor. Integrated dishwasher. uPVC French doors leading to 'Juliette' balcony.