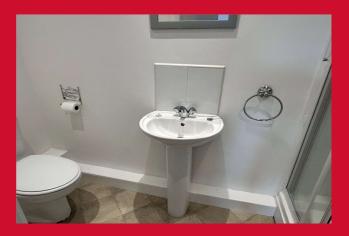

BEDROOM 1 14' x 10'2" (4.27m x 3.1m)

EN-SUITE SHOWER ROOM/W.C. White suite with corner shower cubicle.

BEDROOM 2 10'1" x 7'5" (3.07m x 2.26m)

BATHROOM/W.C. 6'5" x 6' (1.96m x 1.83m) White bathroom suite.