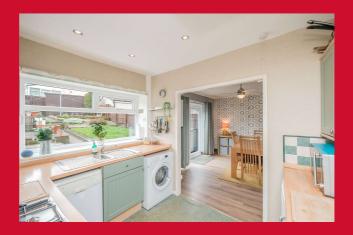

**KITCHEN 9'4" x 7'6" (2.84m x 2.29m)** Well equipped kitchen with a range of base and wall units, worktops and sink unit. Built in oven, hob and extractor.

LANDING

BEDROOM 1 12' x 10'3" max (3.66m x 3.12m max) Fitted wardrobes.