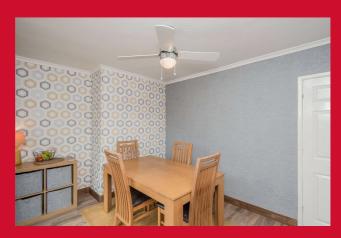

#### ENTRANCE HALL

**LOUNGE 15'11" (4.85) x 11'5" (3.48) + chimney breast** Attractive feature fireplace with built in gas fire.

**DINING ROOM 11'6" x 9'1" (3.5m x 2.77m)** uPVC French doors leading to the garden.