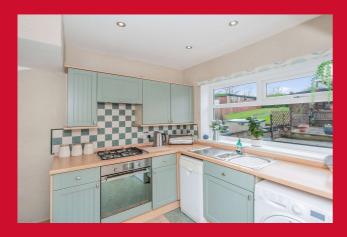

**KITCHEN 9'4" x 7'6" (2.84m x 2.29m)** Well equipped kitchen with a range of base and wall units, worktops and sink unit. Built in oven, hob and extractor.

LANDING

BEDROOM 1 12' x 10'3" max (3.66m x 3.12m max) Fitted wardrobes.