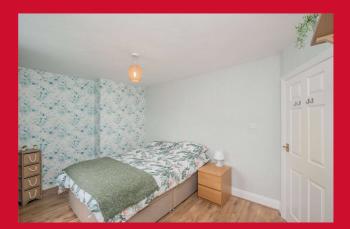

BEDROOM 2 13' x 9'1" max (3.96m x 2.77m max)

BEDROOM 3 8'7" x 7'9" max (2.62m x 2.36m max)

BATHROOM/W.C White 3 piece bathroom suite with shower over the bath. Tiled walls. Heated towel rail.

**OUTSIDE** Driveway providing off-street parking to front. Lovely, split level garden to the rear and shed.