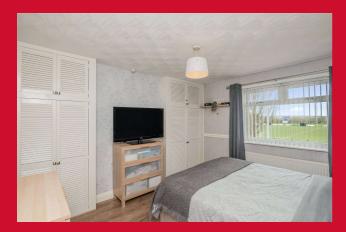

**KITCHEN 9'4" x 7'6" (2.84m x 2.29m)** Well equipped kitchen with a range of base and wall units, worktops and sink unit. Built in oven, hob and extractor.

LANDING

BEDROOM 1 12' x 10'3" max (3.66m x 3.12m max) Fitted wardrobes.

BEDROOM 2 13' x 9'1" max (3.96m x 2.77m max)

BEDROOM 3 8'7" x 7'9" max (2.62m x 2.36m max)

BATHROOM/W.C White 3 piece bathroom suite with shower over the bath. Tiled walls. Heated towel rail.

**OUTSIDE** Driveway providing off-street parking to front. Lovely, split level garden to the rear and shed.