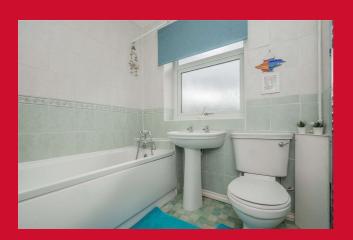

BEDROOM 2 13' x 9'1" max (3.96m x 2.77m max)

BEDROOM 3 8'7" x 7'9" max (2.62m x 2.36m max)

BATHROOM/W.C White 3 piece bathroom suite with shower over the bath. Tiled walls. Heated towel rail.

**OUTSIDE** Driveway providing off-street parking to front. Lovely, split level garden to the rear and shed.