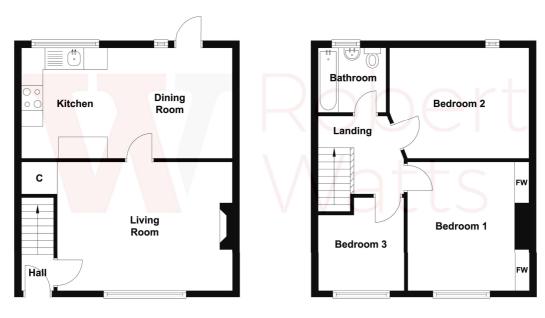

#### ENTRANCE HALL

**LOUNGE 15'11" (4.85) x 11'5" (3.48) + chimney breast** Attractive feature fireplace with built in gas fire.

**DINING ROOM 11'6" x 9'1" (3.5m x 2.77m)** uPVC French doors leading to the garden.

**KITCHEN 9'4" x 7'6" (2.84m x 2.29m)** Well equipped kitchen with a range of base and wall units, worktops and sink unit. Built in oven, hob and extractor.

LANDING

BEDROOM 1 12' x 10'3" max (3.66m x 3.12m max) Fitted wardrobes.

BEDROOM 2 13' x 9'1" max (3.96m x 2.77m max)

BEDROOM 3 8'7" x 7'9" max (2.62m x 2.36m max)

BATHROOM/W.C White 3 piece bathroom suite with shower over the bath. Tiled walls. Heated towel rail.

**OUTSIDE** Driveway providing off-street parking to front. Lovely, split level garden to the rear and shed.

#### **First Floor**

1 01274 689589 birkenshaw@robertwatts.co.uk w robertwatts.co.uk Birkenshaw Office: 704 Bradford Road, Birkenshaw, BD11 2AE

f RWEstateAgents 🕑 @robertwatts\_

arla | propertymark naea | propertymark