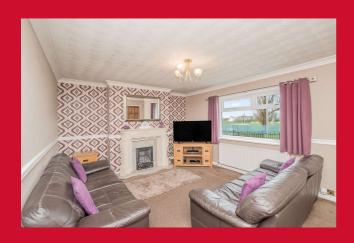

#### ENTRANCE HALL

**LOUNGE 15'11" (4.85) x 11'5" (3.48) + chimney breast** Attractive feature fireplace with built in gas fire.

**DINING ROOM 11'6" x 9'1" (3.5m x 2.77m)** uPVC French doors leading to the garden.