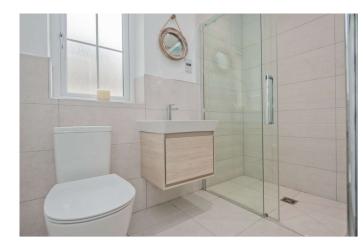

Family Bathroom/W.C. White suite with Vanity sink unit. Separate shower cubicle. 1/2 tiled Porselanosa walls and flooring. Heated towel rail.

Outside Garden to the front with twin driveway leading to INTEGRAL GARAGE. Please note the garage has been split and partitioned to create the utility room. Lovely landscaped garden to the rear.