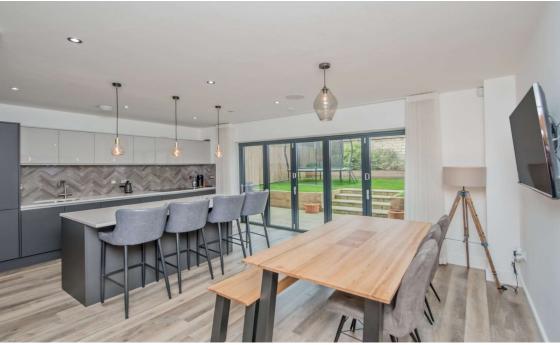

Downstairs W.C. 1/2 tiled walls.

Lounge 16'8" x 11'3" (5.08m x 3.43m)
Bespoke window shutters. Underfloor heating.

Kitchen/Family Room 18'5" x 18'5" (5.61m x 5.61m) Impressive, good sized room complimented with a quality range of base and wall units. 2 built in Siemens ovens and ceramic hob, and warming drawer. Integrated fridge and freezer, and dishwasher. Central island. Granite worktops. Bi-Folding sliding doors. Underfloor heating.