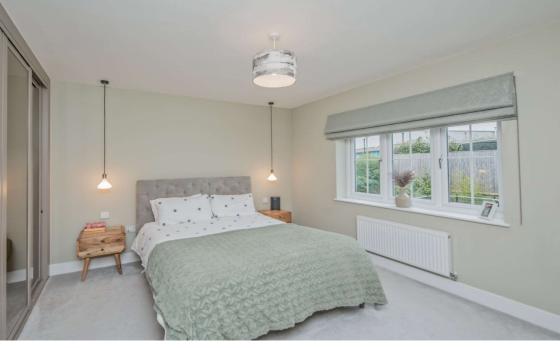

Utility Room 13'3" x 10'1" (4.04m x 3.07m) With base unit and sink.

Landing Built in storage cupboard.

Double Bedroom 1 13'3" x 10'9" (4.04m x 3.28m) Full height and width fitted sliding wardrobes.

En-Suite Shower Room/W.C Wet Room En-Suite with white suite. Corner shower cubicle. Heated towel rail. Porselanosa tiles.