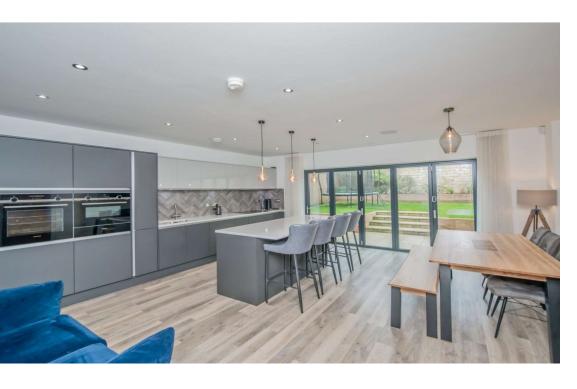

Downstairs W.C. 1/2 tiled walls.

Lounge 16'8" x 11'3" (5.08m x 3.43m)
Bespoke window shutters. Underfloor heating.

Kitchen/Family Room 18'5" x 18'5" (5.61m x 5.61m) Impressive, good sized room complimented with a quality range of base and wall units. 2 built in Siemens ovens and ceramic hob, and warming drawer. Integrated fridge and freezer, and dishwasher. Central island. Granite worktops. Bi-Folding sliding doors. Underfloor heating.