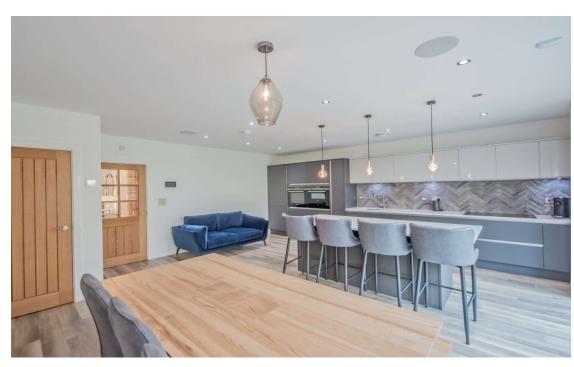

Downstairs W.C. 1/2 tiled walls.

Lounge 16'8" x 11'3" (5.08m x 3.43m)
Bespoke window shutters. Underfloor heating.

Kitchen/Family Room 18'5" x 18'5" (5.61m x 5.61m) Impressive, good sized room complimented with a quality range of base and wall units. 2 built in Siemens ovens and ceramic hob, and warming drawer. Integrated fridge and freezer, and dishwasher. Central island. Granite worktops. Bi-Folding sliding doors. Underfloor heating.