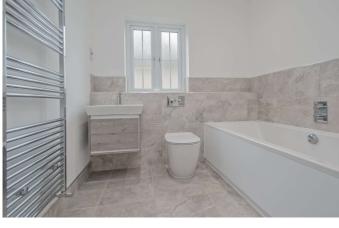

Family Bathroom/W.C. White suite with Vanity sink unit. Separate shower cubicle. 1/2 tiled Porselanosa walls and flooring. Heated towel rail.

Outside Garden to the front with twin driveway leading to INTEGRAL GARAGE. Please note the garage has been split and partitioned to create the utility room. Lovely landscaped garden to the rear.