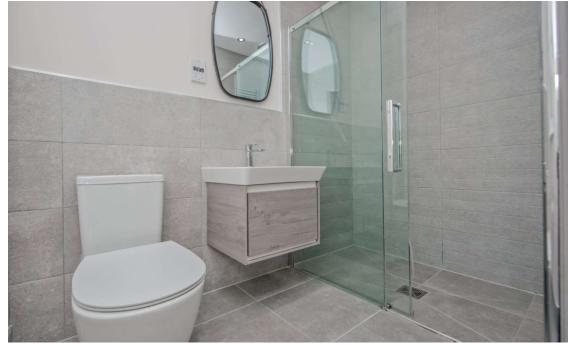

Utility Room 13'3" x 10'1" (4.04m x 3.07m) With base unit and sink.

Landing Built in storage cupboard.

Double Bedroom 1 13'3" x 10'9" (4.04m x 3.28m) Full height and width fitted sliding wardrobes.

En-Suite Shower Room/W.C Wet Room En-Suite with white suite. Corner shower cubicle. Heated towel rail. Porselanosa tiles.

Double Bedroom 2 13' x 11'7" (3.96m x 3.53m)

En-Suite Shower Room/W.C. Wet Room En-Suite with white suite. Porselanosa tiles.

Double Bedroom 3 10'8" x 10'1" (3.25m x 3.07m)

Double Bedroom 4 10'8" x 10'1" (3.25m x 3.07m)