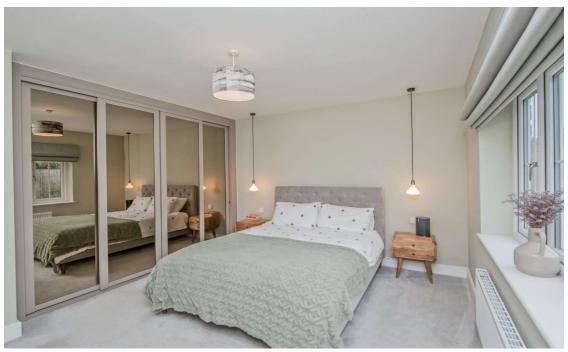

Utility Room 13'3" x 10'1" (4.04m x 3.07m) With base unit and sink.

Landing Built in storage cupboard.

Double Bedroom 1 13'3" x 10'9" (4.04m x 3.28m) Full height and width fitted sliding wardrobes.

En-Suite Shower Room/W.C Wet Room En-Suite with white suite. Corner shower cubicle. Heated towel rail. Porselanosa tiles.