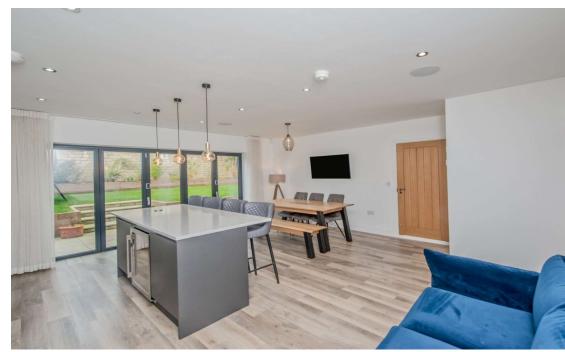

Downstairs W.C. 1/2 tiled walls.

Lounge 16'8" x 11'3" (5.08m x 3.43m)
Bespoke window shutters. Underfloor heating.

Kitchen/Family Room 18'5" x 18'5" (5.61m x 5.61m) Impressive, good sized room complimented with a quality range of base and wall units. 2 built in Siemens ovens and ceramic hob, and warming drawer. Integrated fridge and freezer, and dishwasher. Central island. Granite worktops. Bi-Folding sliding doors. Underfloor heating.