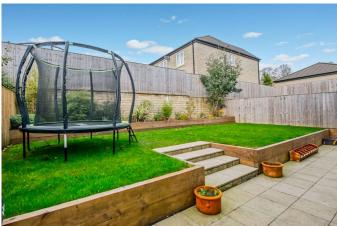

Family Bathroom/W.C. White suite with Vanity sink unit. Separate shower cubicle. 1/2 tiled Porselanosa walls and flooring. Heated towel rail.

Outside Garden to the front with twin driveway leading to INTEGRAL GARAGE. Please note the garage has been split and partitioned to create the utility room. Lovely landscaped garden to the rear.