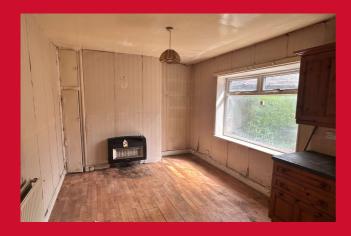

## HALLWAY

LOUNGE 11'4" x 11'3" max (3.45m x 3.43m max)

DINING KITCHEN 15'7" x 8'1" (4.75m x 2.46m)

BEDROOM 1 10'4" x 9'1" (3.15m x 2.77m)

BEDROOM 2 10'2" x 9'8" (3.1m x 2.95m)

BEDROOM 3 6'4" x 6'1" (1.93m x 1.85m)