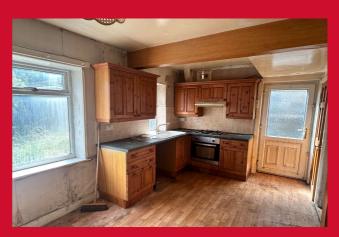

## HALLWAY

LOUNGE 11'4" x 11'3" max (3.45m x 3.43m max)

DINING KITCHEN 15'7" x 8'1" (4.75m x 2.46m)

BEDROOM 1 10'4" x 9'1" (3.15m x 2.77m)

BEDROOM 2 10'2" x 9'8" (3.1m x 2.95m)

BEDROOM 3 6'4" x 6'1" (1.93m x 1.85m)