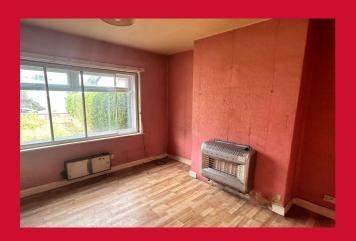

## HALLWAY

LOUNGE 11'4" x 11'3" max (3.45m x 3.43m max)

DINING KITCHEN 15'7" x 8'1" (4.75m x 2.46m)

BEDROOM 1 10'4" x 9'1" (3.15m x 2.77m)

BEDROOM 2 10'2" x 9'8" (3.1m x 2.95m)

BEDROOM 3 6'4" x 6'1" (1.93m x 1.85m)