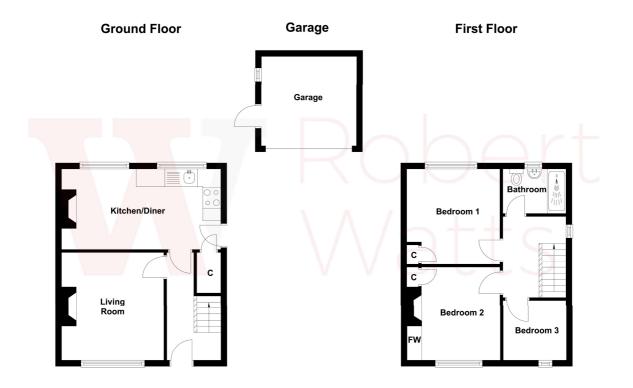

The accommodation comprises: Hall, Lounge, Dining Room, Kitchen, 3 Bedrooms & Bathroom.

## HALLWAY

LOUNGE 11'4" x 11'3" max (3.45m x 3.43m max)

DINING KITCHEN 15'7" x 8'1" (4.75m x 2.46m)

BEDROOM 1 10'4" x 9'1" (3.15m x 2.77m)

BEDROOM 2 10'2" x 9'8" (3.1m x 2.95m)

BEDROOM 3 6'4" x 6'1" (1.93m x 1.85m)

BATHROOM/W.C

**EXTERIOR** Garden to front. Driveway and GARAGE. Garden to rear.

**TENURE** Freehold

COUNCIL TAX BAND B - Bradford

**AUCTIONEERS COMMENTS** This property is for sale by Modern Method of Auction allowing the buyer and seller to complete within a 56 Day Reservation