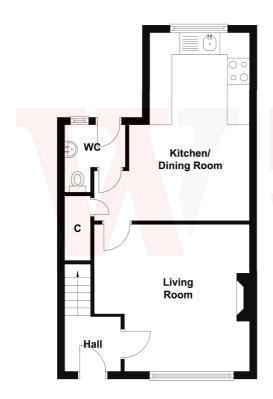

### **Ground Floor**

#### **ENTRANCE HALL**

LOUNGE 13'7" x 13' max (4.14m x 3.96m max)

Feature firplace with gas fire and back boiler. Fire not working

**REAR ENTRANCE** 

**DOWNSTAIRS WC** 

KITCHEN DINER 14'6" x 9'8" max (4.42m x 2.95m max)

Extended kitchen diner with a range of base and wall units, sink unit and worktops.

**LANDING** 

BEDROOM1 11'5" (3.48) x 8'5" (2.57) + wardrobes

Fitted wardrobes

BEDROOM 2 10'5" x 9' (3.18m x 2.74m)

BEDROOM 3 8'4" x 5'4" (2.54m x 1.63m)