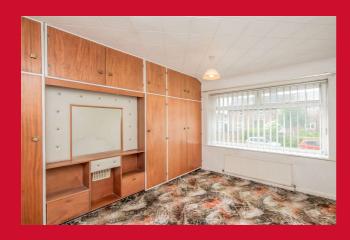

Extended kitchen diner with a range of base and wall units, sink unit and worktops.

**LANDING** 

BEDROOM1 11'5" (3.48) x 8'5" (2.57) + wardrobes

Fitted wardrobes

BEDROOM 2 10'5" x 9' (3.18m x 2.74m)

BEDROOM 3 8'4" x 5'4" (2.54m x 1.63m)