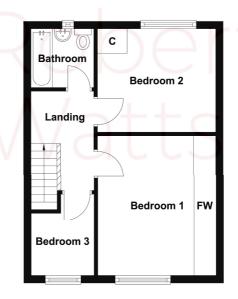

### **First Floor**

Extended kitchen diner with a range of base and wall units, sink unit and worktops.

**LANDING** 

BEDROOM1 11'5" (3.48) x 8'5" (2.57) + wardrobes

Fitted wardrobes

BEDROOM 2 10'5" x 9' (3.18m x 2.74m)

BEDROOM 3 8'4" x 5'4" (2.54m x 1.63m)

**BATHROOM** 3 piece bathroom suite.

**OUTSIDE** Garden and drive to the front. Garden at the back with lovely open aspect.

**TENURE** Freehold

**COUNCIL TAX** Band B

The Fixtures & Appliances included have not been tested and therefore no guarantee can be given that they are in working order. Every care has been taken with the preparation of these sales particulars, but complete accuracy cannot be guaranteed. If there is any point, which is of particular importance you should obtain independent verification, or we will be pleased to check them for you. These sales particulars do not constitute a contract or part of a contract.