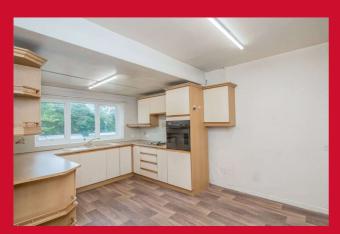

#### **ENTRANCE HALL**

LOUNGE 13'7" x 13' max (4.14m x 3.96m max)

Feature firplace with gas fire and back boiler. Fire not working

**REAR ENTRANCE** 

**DOWNSTAIRS WC** 

KITCHEN DINER 14'6" x 9'8" max (4.42m x 2.95m max)

Extended kitchen diner with a range of base and wall units, sink unit and worktops.

**LANDING** 

BEDROOM1 11'5" (3.48) x 8'5" (2.57) + wardrobes

Fitted wardrobes

BEDROOM 2 10'5" x 9' (3.18m x 2.74m)

BEDROOM 3 8'4" x 5'4" (2.54m x 1.63m)