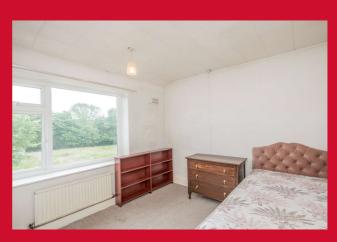

Extended kitchen diner with a range of base and wall units, sink unit and worktops.

**LANDING** 

BEDROOM1 11'5" (3.48) x 8'5" (2.57) + wardrobes

Fitted wardrobes

BEDROOM 2 10'5" x 9' (3.18m x 2.74m)

BEDROOM 3 8'4" x 5'4" (2.54m x 1.63m)