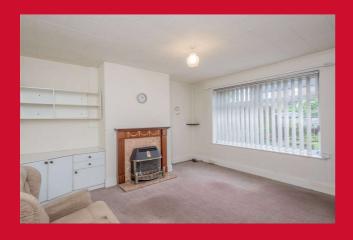

#### **ENTRANCE HALL**

LOUNGE 13'7" x 13' max (4.14m x 3.96m max)

Feature firplace with gas fire and back boiler. Fire not working

**REAR ENTRANCE** 

**DOWNSTAIRS WC** 

KITCHEN DINER 14'6" x 9'8" max (4.42m x 2.95m max)