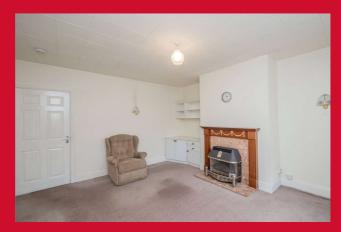

#### **ENTRANCE HALL**

LOUNGE 13'7" x 13' max (4.14m x 3.96m max)

Feature firplace with gas fire and back boiler. Fire not working

**REAR ENTRANCE** 

**DOWNSTAIRS WC** 

KITCHEN DINER 14'6" x 9'8" max (4.42m x 2.95m max)