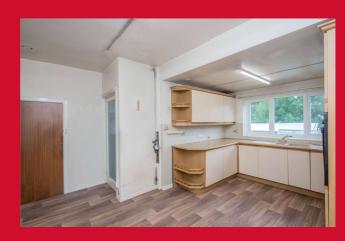

#### **ENTRANCE HALL**

LOUNGE 13'7" x 13' max (4.14m x 3.96m max)

Feature firplace with gas fire and back boiler. Fire not working

**REAR ENTRANCE** 

**DOWNSTAIRS WC** 

KITCHEN DINER 14'6" x 9'8" max (4.42m x 2.95m max)

Extended kitchen diner with a range of base and wall units, sink unit and worktops.

**LANDING** 

BEDROOM1 11'5" (3.48) x 8'5" (2.57) + wardrobes

Fitted wardrobes

BEDROOM 2 10'5" x 9' (3.18m x 2.74m)

BEDROOM 3 8'4" x 5'4" (2.54m x 1.63m)