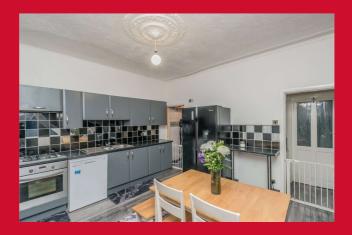

#### **ENTRANCE HALL** Entrance vestibule

LOUNGE 14' x 11'7" (4.27m x 3.53m) Bay window

**DINING ROOM** 

**KITCHEN 13'5" x 12'9" (4.1m x 3.89m)** Well equipped kitchen with a range of base and wall units, worktops and sink unit. French doors to garden.