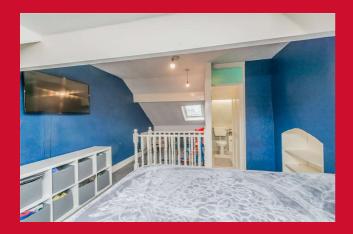

**FIRST FLOOR** 

BEDROOM 2 13' x 12'5" max (3.96m x 3.78m max)

BEDROOM 3 10'7" x 5'5" (3.23m x 1.65m)

BATHROOM White bathroom suite with separate shower and w/c.

**TOP FLOOR** 

**BEDROOM 1 20'5" (6.22) x 11'7" (3.53) narrowing to 11'5" (3.48)** Overall dormer bedroom with en suite. Storage to the eaves