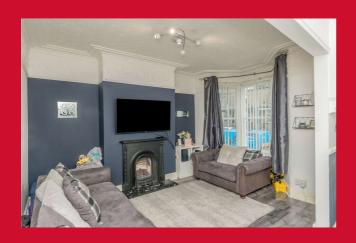

#### **ENTRANCE HALL** Entrance vestibule

LOUNGE 14' x 11'7" (4.27m x 3.53m) Bay window

**DINING ROOM** 

**KITCHEN 13'5" x 12'9" (4.1m x 3.89m)** Well equipped kitchen with a range of base and wall units, worktops and sink unit. French doors to garden.