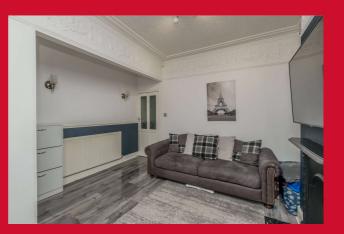

#### **ENTRANCE HALL** Entrance vestibule

LOUNGE 14' x 11'7" (4.27m x 3.53m) Bay window

**DINING ROOM** 

**KITCHEN 13'5" x 12'9" (4.1m x 3.89m)** Well equipped kitchen with a range of base and wall units, worktops and sink unit. French doors to garden.