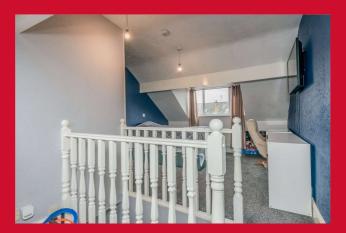

**FIRST FLOOR** 

BEDROOM 2 13' x 12'5" max (3.96m x 3.78m max)

BEDROOM 3 10'7" x 5'5" (3.23m x 1.65m)

BATHROOM White bathroom suite with separate shower and w/c.

**TOP FLOOR** 

**BEDROOM 1 20'5" (6.22) x 11'7" (3.53) narrowing to 11'5" (3.48)** Overall dormer bedroom with en suite. Storage to the eaves