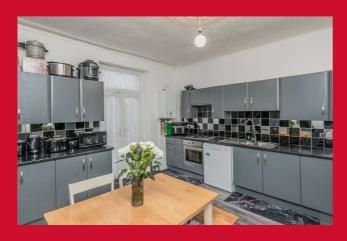

#### **ENTRANCE HALL** Entrance vestibule

LOUNGE 14' x 11'7" (4.27m x 3.53m) Bay window

**DINING ROOM** 

**KITCHEN 13'5" x 12'9" (4.1m x 3.89m)** Well equipped kitchen with a range of base and wall units, worktops and sink unit. French doors to garden.