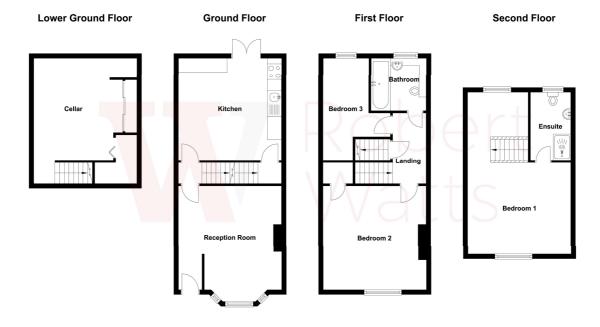

#### **GROUND FLOOR**

#### **ENTRANCE HALL** Entrance vestibule

LOUNGE 14' x 11'7" (4.27m x 3.53m) Bay window

**DINING ROOM** 

**KITCHEN 13'5" x 12'9" (4.1m x 3.89m)** Well equipped kitchen with a range of base and wall units, worktops and sink unit. French doors to garden.

**FIRST FLOOR** 

BEDROOM 2 13' x 12'5" max (3.96m x 3.78m max)

BEDROOM 3 10'7" x 5'5" (3.23m x 1.65m)

BATHROOM White bathroom suite with separate shower and w/c.

**TOP FLOOR** 

**BEDROOM 1 20'5" (6.22) x 11'7" (3.53) narrowing to 11'5" (3.48)** Overall dormer bedroom with en suite. Storage to the eaves

EN SUITE En Suite shower room

EXTERNAL Low maintenance garden and decking

COUNCIL TAX BAND Bradford Council Band A

**TENURE** Freehold

The Fixtures & Appliances included have not been tested and therefore no guarantee can be given that they are in working order. Every care has been taken with the preparation of these sales particulars, but complete accuracy cannot be guaranteed. If there is any point, which is of particular importance you should obtain independent verification, or we will be pleased to check them for you. These sales particulars do not constitute a contract or part of a contract.