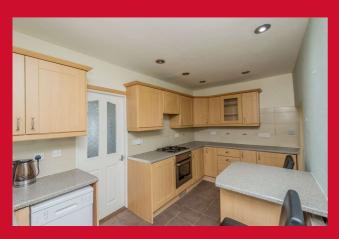

# 36 Queen Street, Gomersal, Cleckheaton, BD19 4LG

| LOUNGE 14'4" x 10'2" max (4.37m x 3.1m max)                                                                                         |
|-------------------------------------------------------------------------------------------------------------------------------------|
| KITCHEN 14' x 7'8" (4.27m x 2.34m) Range of kitchen units, worktops and sink unit. Built in oven, hob and extractor. Access to;-    |
| CONSERVATORY in uPVC.                                                                                                               |
| CELLAR                                                                                                                              |
| LANDING                                                                                                                             |
| BEDROOM 1 14'5" x 9'2" (4.4m x 2.8m)                                                                                                |
| BEDROOM 2 10'3" x 6'1" (3.12m x 1.85m)                                                                                              |
| SHOWER ROOM/W.C.                                                                                                                    |
| <b>OUTSIDE</b> Lovely position that backs onto what was Gomersal Tunnel, so is quiet and nor overlooked. Pleasant garden with shed. |
| TENURE Freehold                                                                                                                     |
| COUNCIL TAX BAND C - Kirklees                                                                                                       |
|                                                                                                                                     |
|                                                                                                                                     |
|                                                                                                                                     |
|                                                                                                                                     |
|                                                                                                                                     |