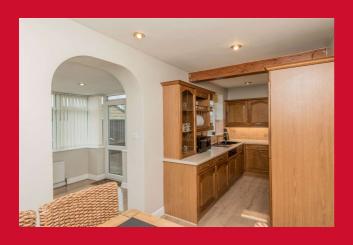

## 14 Tyersal Grove, Tyersal, Bradford, BD4 8HN

| HALLWAY                                                                                                                                                |
|--------------------------------------------------------------------------------------------------------------------------------------------------------|
| LOUNGE 14'5" x 12'3" max (4.4m x 3.73m max)                                                                                                            |
| CONSERVATORY 8'7" x 7'7" approx. (2.62m x 2.3m approx.) in uPVC.                                                                                       |
| KITCHEN 18'2" x 6'7" (5.54m x 2m) Well equipped kitchen with a range of base and wall units, worktops and sink unit. Built in oven, hob and extractor. |
| LANDING                                                                                                                                                |
| BEDROOM 1 12'8" (3.86) x 8'6" (2.6) + wardrobes Full height and width wardrobes.                                                                       |
| BEDROOM 2 10'5" x 9'9" (3.18m x 2.97m)                                                                                                                 |
| BEDROOM 3 7'3" (2.2) x 6'10" (2.08) + stairhead                                                                                                        |
| BATHROOM/W.C White bathroom suite. Part tiled walls.                                                                                                   |
| <b>OUTSIDE</b> cul de sac position, with block paved paving at the front and side with good parking. Garage. Pleasant garden at the back.              |
| TENURE Freehold                                                                                                                                        |
| COUNCIL TAX BAND C - Leeds                                                                                                                             |
|                                                                                                                                                        |
|                                                                                                                                                        |
|                                                                                                                                                        |
|                                                                                                                                                        |