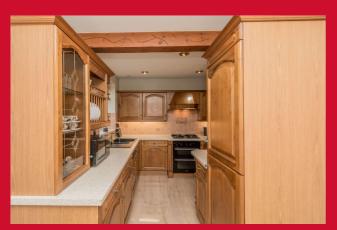

## 14 Tyersal Grove, Tyersal, Bradford, BD4 8HN

| HALLWAY                                                                                                                                                |
|--------------------------------------------------------------------------------------------------------------------------------------------------------|
| LOUNGE 14'5" x 12'3" max (4.4m x 3.73m max)                                                                                                            |
| CONSERVATORY 8'7" x 7'7" approx. (2.62m x 2.3m approx.) in uPVC.                                                                                       |
| KITCHEN 18'2" x 6'7" (5.54m x 2m) Well equipped kitchen with a range of base and wall units, worktops and sink unit. Built in oven, hob and extractor. |
| LANDING                                                                                                                                                |
| BEDROOM 1 12'8" (3.86) x 8'6" (2.6) + wardrobes Full height and width wardrobes.                                                                       |
| BEDROOM 2 10'5" x 9'9" (3.18m x 2.97m)                                                                                                                 |
| BEDROOM 3 7'3" (2.2) x 6'10" (2.08) + stairhead                                                                                                        |
| BATHROOM/W.C White bathroom suite. Part tiled walls.                                                                                                   |
| <b>OUTSIDE</b> cul de sac position, with block paved paving at the front and side with good parking. Garage. Pleasant garden at the back.              |
| TENURE Freehold                                                                                                                                        |
| COUNCIL TAX BAND C - Leeds                                                                                                                             |
|                                                                                                                                                        |
|                                                                                                                                                        |
|                                                                                                                                                        |
|                                                                                                                                                        |