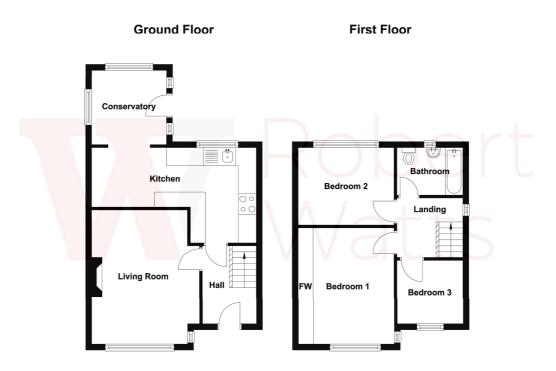

The accommodation comprises: Hallway, Lounge, Dining Kitchen, Conservatory, 3 Bedroom & Bathroom.

## 14 Tyersal Grove, Tyersal, Bradford, BD4 8HN

| HALLWAY                                                                                                                                                |
|--------------------------------------------------------------------------------------------------------------------------------------------------------|
| LOUNGE 14'5" x 12'3" max (4.4m x 3.73m max)                                                                                                            |
| CONSERVATORY 8'7" x 7'7" approx. (2.62m x 2.3m approx.) in uPVC.                                                                                       |
| KITCHEN 18'2" x 6'7" (5.54m x 2m) Well equipped kitchen with a range of base and wall units, worktops and sink unit. Built in oven, hob and extractor. |
| LANDING                                                                                                                                                |
| BEDROOM 1 12'8" (3.86) x 8'6" (2.6) + wardrobes Full height and width wardrobes.                                                                       |
| BEDROOM 2 10'5" x 9'9" (3.18m x 2.97m)                                                                                                                 |
| BEDROOM 3 7'3" (2.2) x 6'10" (2.08) + stairhead                                                                                                        |
| BATHROOM/W.C White bathroom suite. Part tiled walls.                                                                                                   |
| <b>OUTSIDE</b> cul de sac position, with block paved paving at the front and side with good parking. Garage. Pleasant garden at the back.              |
| TENURE Freehold                                                                                                                                        |
| COUNCIL TAX BAND C - Leeds                                                                                                                             |
|                                                                                                                                                        |
|                                                                                                                                                        |
|                                                                                                                                                        |
|                                                                                                                                                        |