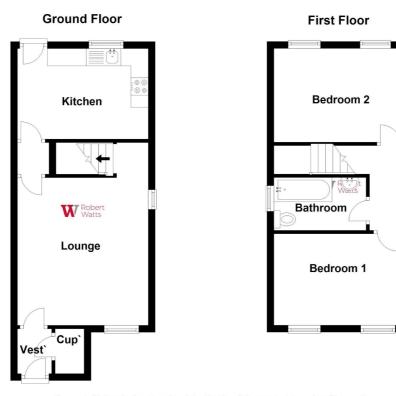

The accommodation comprises: Entrance Hall, Lounge, Kitchen, 2 Bedrooms & Bathroom.

#### **ENTRANCE HALL**

LOUNGE 14'3" x 12'8" (4.34m x 3.86m)

#### KITCHEN 11'10" max x 12'7" (3.6m max x 3.84m)

Well equipped kitchen with a range of base and wall units, worktops and sink unit. Integrated electric oven, gas hob and extractor fan. Storage cupboard.

**LANDING** 

BEDROOM 1 8'11" x 12'7" (2.72m x 3.84m)

BEDROOM 2 12'7" x 8'8" (3.84m x 2.64m)

BATHROOM Three piece white bathroom suite with shower over the bath. Storage cupboard.

**OUTSIDE** Occupying a cul de sac position. Garden to the front with driveway. Enclosed good sized garden to the rear. Patio area.

Please note this floor plan is not to scale and should not be relied on as a basis to purchase this property. Plan produced using PlanUp.

24 Burberry Close

1 01274 689589 **E** birkenshaw@robertwatts.co.uk **W** robertwatts.co.uk Birkenshaw Office: 704 Bradford Road, Birkenshaw, BD11 2AE