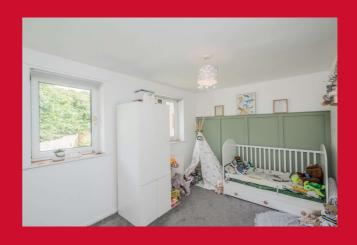

**LANDING** 

BEDROOM 1 8'11" x 12'7" (2.72m x 3.84m)

BEDROOM 2 12'7" x 8'8" (3.84m x 2.64m)

BATHROOM Three piece white bathroom suite with shower over the bath. Storage cupboard.

**OUTSIDE** Occupying a cul de sac position. Garden to the front with driveway. Enclosed good sized garden to the rear. Patio area.