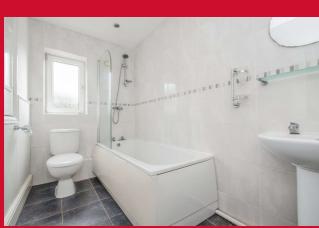

**LANDING** 

BEDROOM 1 8'11" x 12'7" (2.72m x 3.84m)

BEDROOM 2 12'7" x 8'8" (3.84m x 2.64m)

BATHROOM Three piece white bathroom suite with shower over the bath. Storage cupboard.

**OUTSIDE** Occupying a cul de sac position. Garden to the front with driveway. Enclosed good sized garden to the rear. Patio area.