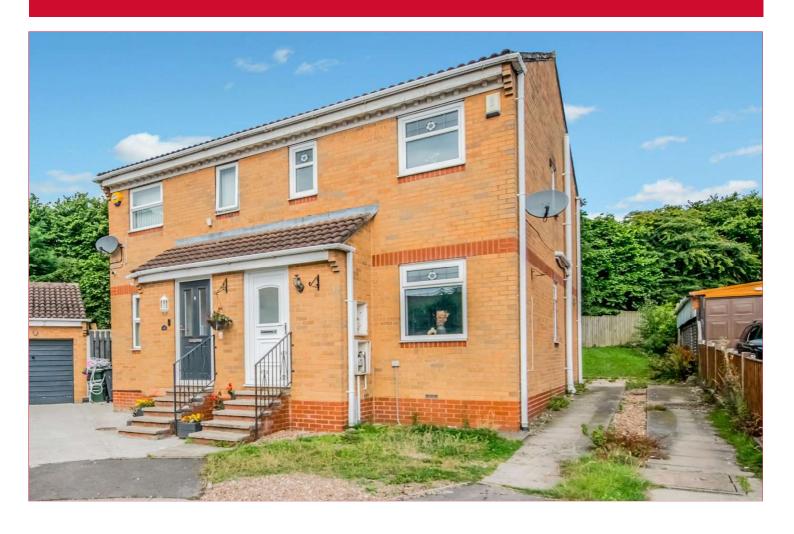

## 24 Burberry Close, Bierley, Bradford, BD4 6QF

NO CHAIN: Well presented SEMI DETACHED providing 2 BEDROOMED accommodation. Occupies cul de sac position and been part of this ever popular development. DRIVEWAY & GARDENS & NO CHAIN.

**LANDING** 

BEDROOM 1 8'11" x 12'7" (2.72m x 3.84m)

BEDROOM 2 12'7" x 8'8" (3.84m x 2.64m)

BATHROOM Three piece white bathroom suite with shower over the bath. Storage cupboard.

**OUTSIDE** Occupying a cul de sac position. Garden to the front with driveway. Enclosed good sized garden to the rear. Patio area.