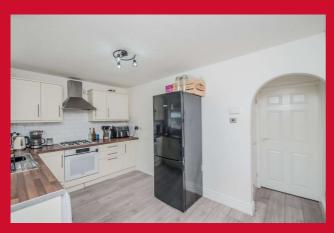

#### KITCHEN 11'10" max x 12'7" (3.6m max x 3.84m)

Well equipped kitchen with a range of base and wall units, worktops and sink unit. Integrated electric oven, gas hob and extractor fan. Storage cupboard.