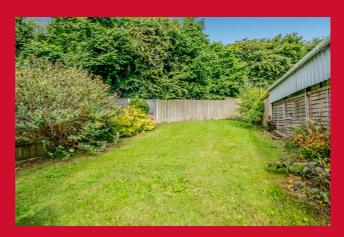

**LANDING** 

BEDROOM 1 8'11" x 12'7" (2.72m x 3.84m)

BEDROOM 2 12'7" x 8'8" (3.84m x 2.64m)

BATHROOM Three piece white bathroom suite with shower over the bath. Storage cupboard.

**OUTSIDE** Occupying a cul de sac position. Garden to the front with driveway. Enclosed good sized garden to the rear. Patio area.