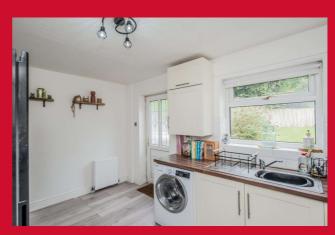

#### KITCHEN 11'10" max x 12'7" (3.6m max x 3.84m)

Well equipped kitchen with a range of base and wall units, worktops and sink unit. Integrated electric oven, gas hob and extractor fan. Storage cupboard.