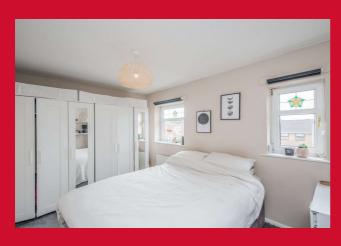

**LANDING** 

BEDROOM 1 8'11" x 12'7" (2.72m x 3.84m)

BEDROOM 2 12'7" x 8'8" (3.84m x 2.64m)

BATHROOM Three piece white bathroom suite with shower over the bath. Storage cupboard.

**OUTSIDE** Occupying a cul de sac position. Garden to the front with driveway. Enclosed good sized garden to the rear. Patio area.