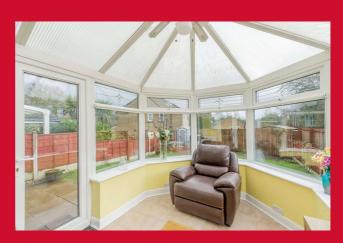

#### **ENTRANCE HALL**

LOUNGE 16' (4.88) x 11'7" (3.53) max. open staircase leading to 1st floor.

Double doors leading to;-

DINING ROOM 9'4" x 9' (2.84m x 2.74m)

uPVC French doors leading to;-

**CONSERVATORY** in uPVC.