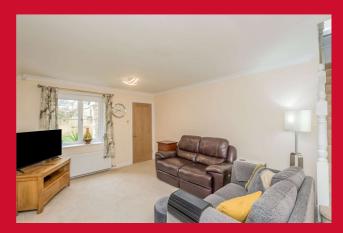

#### **ENTRANCE HALL**

LOUNGE 16' (4.88) x 11'7" (3.53) max. open staircase leading to 1st floor.

Double doors leading to;-

DINING ROOM 9'4" x 9' (2.84m x 2.74m)

uPVC French doors leading to;-

**CONSERVATORY** in uPVC.