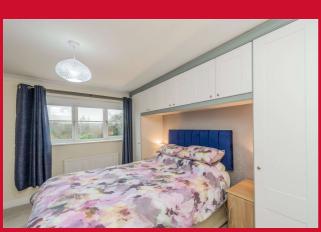

SIDE ENTRANCE HALL

**DOWNSTAIRS W.C.** 

LANDING Access to part boarded Loft.

MASTER BEDROOM 12'8" x 11'7" (3.86m x 3.53m)

Fitted wardrobes.

EN-SUITE SHOWER ROOM/W.C. Corner shower cubicle. Tiled walls. Heated towel rail.

BEDROOM 2 10'4" x 9'6" max (3.15m x 2.9m max)

Fitted wardrobes to 2 walls.

BEDROOM3 9'5" x 9'11" (2.87m x 3.02m)

BATHROOM/W.C. 3 piece white bathroom suite. Vanity sink unit. Tiled walls. Heated towel rail.