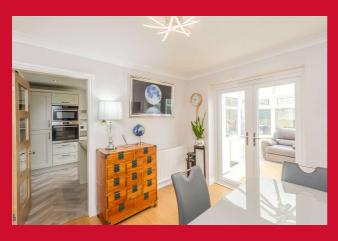

#### **ENTRANCE HALL**

LOUNGE 16' (4.88) x 11'7" (3.53) max. open staircase leading to 1st floor.

Double doors leading to;-

DINING ROOM 9'4" x 9' (2.84m x 2.74m)

uPVC French doors leading to;-

**CONSERVATORY** in uPVC.