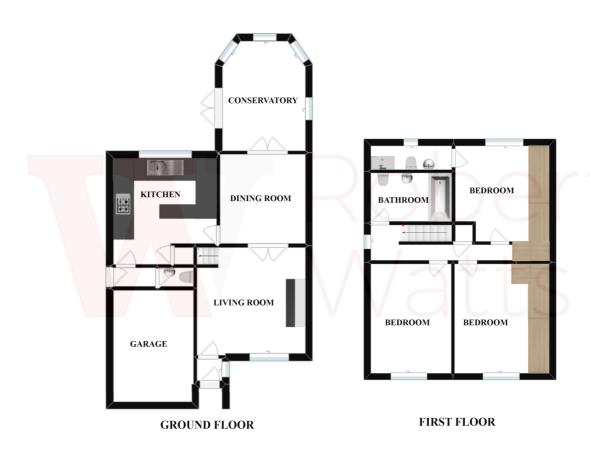

#### **ENTRANCE HALL**

LOUNGE 16' (4.88) x 11'7" (3.53) max. open staircase leading to 1st floor.

Double doors leading to;-

DINING ROOM 9'4" x 9' (2.84m x 2.74m)

uPVC French doors leading to;-

**CONSERVATORY** in uPVC.

#### KITCHEN 12'5" x 10'1" (3.78m x 3.07m)

Range of modern kitchen units and stainless steel sink. Integrated double oven, induction hob and extractor hood over. Integrated fridge freezer and dishwasher. Complementary tiling, vinyl flooring and two radiators. Storage cupboard. Plumbing for an automatic washing machine.

SIDE ENTRANCE HALL

**DOWNSTAIRS W.C.** 

LANDING Access to part boarded Loft.

MASTER BEDROOM 12'8" x 11'7" (3.86m x 3.53m)

Fitted wardrobes.

EN-SUITE SHOWER ROOM/W.C. Corner shower cubicle. Tiled walls. Heated towel rail.

BEDROOM 2 10'4" x 9'6" max (3.15m x 2.9m max)

Fitted wardrobes to 2 walls.

BEDROOM3 9'5" x 9'11" (2.87m x 3.02m)

BATHROOM/W.C. 3 piece white bathroom suite. Vanity sink unit. Tiled walls. Heated towel rail.

**OUTSIDE** Cul de sac position with driveway leading to an integral single garage. Open plan garden to the front. Pleasant lawned garden with paved patio area to the back.

**TENURE** Freehold

**COUNCIL TAX BAND** D - Kirklees.