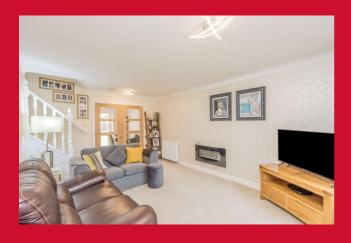

#### **ENTRANCE HALL**

LOUNGE 16' (4.88) x 11'7" (3.53) max. open staircase leading to 1st floor.

Double doors leading to;-

DINING ROOM 9'4" x 9' (2.84m x 2.74m)

uPVC French doors leading to;-

**CONSERVATORY** in uPVC.