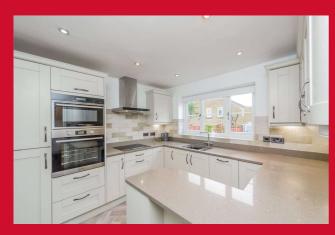

#### KITCHEN 12'5" x 10'1" (3.78m x 3.07m)

Range of modern kitchen units and stainless steel sink. Integrated double oven, induction hob and extractor hood over. Integrated fridge freezer and dishwasher. Complementary tiling, vinyl flooring and two radiators. Storage cupboard. Plumbing for an automatic washing machine.