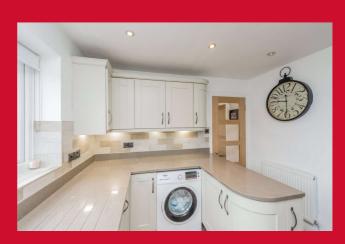

#### KITCHEN 12'5" x 10'1" (3.78m x 3.07m)

Range of modern kitchen units and stainless steel sink. Integrated double oven, induction hob and extractor hood over. Integrated fridge freezer and dishwasher. Complementary tiling, vinyl flooring and two radiators. Storage cupboard. Plumbing for an automatic washing machine.