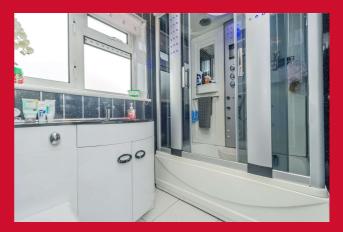

BEDROOM 3 8'3" x 8'2" (2.51m x 2.5m) Built in wardrobes

SHOWER ROOM - W/C Lovely, modern shower room

EXTERIOR Garden and driveway to the front. Pleasant garden to the rear.

COUNCIL TAX BAND Bradford Council Band A