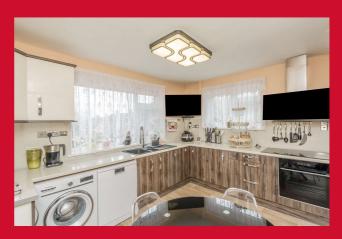

#### **ENTRANCE HALL** Hallway

LOUNGE 12'7" x 12'5" max (3.84m x 3.78m max)

**KITCHEN 12'5" x 9'8" (3.78m x 2.95m)** Impressive modern fitted kitchen with a range of high gloss units, kitchen work tops and sink unit. Built in oven, ceramic hob and extractor fan.