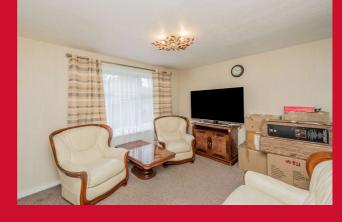

#### **ENTRANCE HALL** Hallway

LOUNGE 12'7" x 12'5" max (3.84m x 3.78m max)

**KITCHEN 12'5" x 9'8" (3.78m x 2.95m)** Impressive modern fitted kitchen with a range of high gloss units, kitchen work tops and sink unit. Built in oven, ceramic hob and extractor fan.