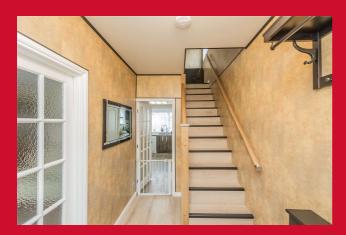

UTILITY ROOM Matching base units and vanity sink

LANDING Access to loft with pull down ladders

**BEDROOM 1 11'3" x 10'3" (3.43m x 3.12m)** Built in cupboards

**BEDROOM 2 11'1" x 9'4" (3.38m x 2.84m)** Built in cupboards