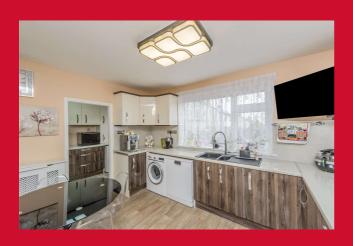

#### **ENTRANCE HALL** Hallway

LOUNGE 12'7" x 12'5" max (3.84m x 3.78m max)

**KITCHEN 12'5" x 9'8" (3.78m x 2.95m)** Impressive modern fitted kitchen with a range of high gloss units, kitchen work tops and sink unit. Built in oven, ceramic hob and extractor fan.