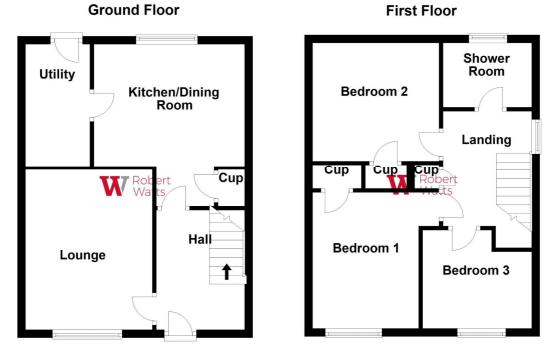

#### **ENTRANCE HALL** Hallway

LOUNGE 12'7" x 12'5" max (3.84m x 3.78m max)

**KITCHEN 12'5" x 9'8" (3.78m x 2.95m)** Impressive modern fitted kitchen with a range of high gloss units, kitchen work tops and sink unit. Built in oven, ceramic hob and extractor fan.

UTILITY ROOM Matching base units and vanity sink

LANDING Access to loft with pull down ladders

**BEDROOM 1 11'3" x 10'3" (3.43m x 3.12m)** Built in cupboards

**BEDROOM 2 11'1" x 9'4" (3.38m x 2.84m)** Built in cupboards

BEDROOM 3 8'3" x 8'2" (2.51m x 2.5m) Built in wardrobes

SHOWER ROOM - W/C Lovely, modern shower room

EXTERIOR Garden and driveway to the front. Pleasant garden to the rear.

COUNCIL TAX BAND Bradford Council Band A

Please note this floor plan is not to scale and should not be relied on as a basis to purchase this property. Plan produced using PlanUp.

1 01274 689589 E birkenshaw@robertwatts.co.uk W robertwatts.co.uk Birkenshaw Office: 704 Bradford Road, Birkenshaw, BD11 2AE