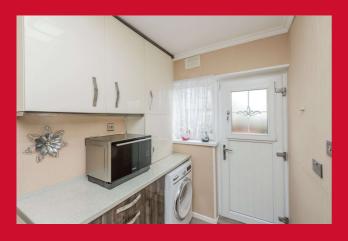

UTILITY ROOM Matching base units and vanity sink

LANDING Access to loft with pull down ladders

**BEDROOM 1 11'3" x 10'3" (3.43m x 3.12m)** Built in cupboards

**BEDROOM 2 11'1" x 9'4" (3.38m x 2.84m)** Built in cupboards