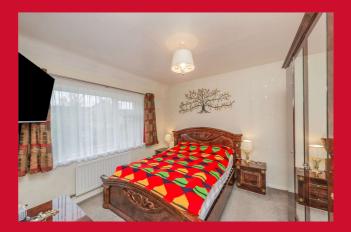

UTILITY ROOM Matching base units and vanity sink

LANDING Access to loft with pull down ladders

**BEDROOM 1 11'3" x 10'3" (3.43m x 3.12m)** Built in cupboards

**BEDROOM 2 11'1" x 9'4" (3.38m x 2.84m)** Built in cupboards