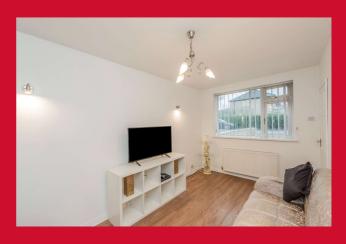

#### SITTING ROOM 15'1" x 8'3" (4.6m x 2.51m)

Ground floor reception room, that offers versatility. Can be office/play room or extra bedroom.

GROUND FLOOR SHOWER ROOM/WC Modern white suite. Tiled walls. Heated towel rail.