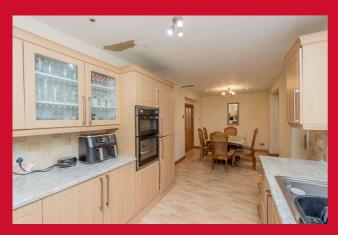

#### **EXTENDED DINING KITCHEN 24'4" x 8'4" (7.42m x 2.54m)**

Well equipped extended 24 foot kitchen. Built in wall and base units, sink unit and worktops. Fitted double oven, hob and extractor fan.