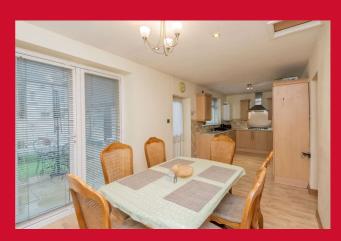

#### LOUNGE/FAMILY ROOM 25'7" x 10'4" max (7.8m x 3.15m max)

Good sized overall Lounge/Family room, ideal entertaining space.

#### **EXTENDED DINING KITCHEN 24'4" x 8'4" (7.42m x 2.54m)**

Well equipped extended 24 foot kitchen. Built in wall and base units, sink unit and worktops. Fitted double oven, hob and extractor fan.