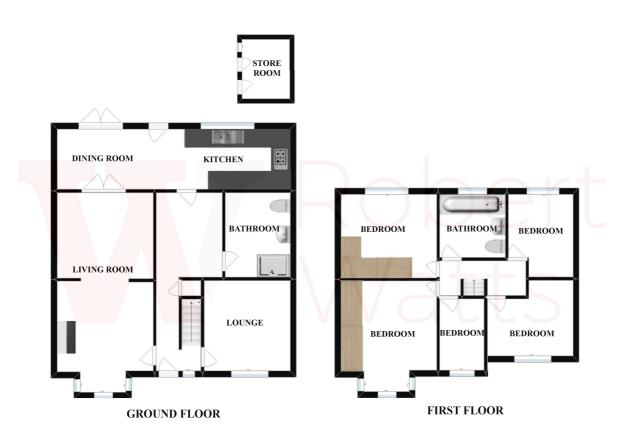

The accommodation comprises: Hallway, Lounge/Family Room, Dining Kitchen, Sitting Room/Reception Room, Ground Floor Shower Room, 5 Bedrooms & Bathroom.

#### **HALLWAY**

#### LOUNGE/FAMILY ROOM 25'7" x 10'4" max (7.8m x 3.15m max)

Good sized overall Lounge/Family room, ideal entertaining space.

#### **EXTENDED DINING KITCHEN 24'4" x 8'4" (7.42m x 2.54m)**

Well equipped extended 24 foot kitchen. Built in wall and base units, sink unit and worktops. Fitted double oven, hob and extractor fan.

#### SITTING ROOM 15'1" x 8'3" (4.6m x 2.51m)

Ground floor reception room, that offers versatility. Can be office/play room or extra bedroom.

GROUND FLOOR SHOWER ROOM/WC Modern white suite. Tiled walls. Heated towel rail.

#### **LANDING**

BEDROOM 1 14'6" x 8'6" max (4.42m x 2.6m max)

Fitted wardrobes

BEDROOM 2 11'2" x 10'6" (3.4m x 3.2m)

BEDROOM 3 10' x 8'4" (3.05m x 2.54m)

BEDROOM 4 9'5" x 8'2" (2.87m x 2.5m)

BEDROOM 5 7'6" x 6' (2.29m x 1.83m)

**BATHROOM** White bathroom suite with shower over the bath.

**OUTSIDE** Ample parking to the front, parking for several cars. At the back, low maintenance garden, with useful outbuildings.