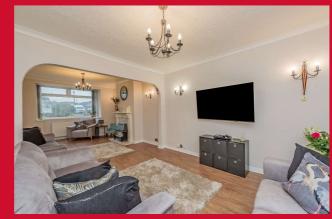

#### LOUNGE/FAMILY ROOM 25'7" x 10'4" max (7.8m x 3.15m max)

Good sized overall Lounge/Family room, ideal entertaining space.