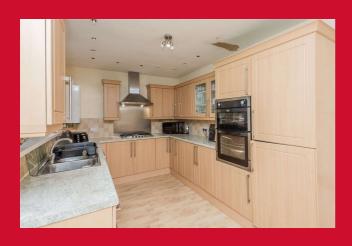

#### **EXTENDED DINING KITCHEN 24'4" x 8'4" (7.42m x 2.54m)**

Well equipped extended 24 foot kitchen. Built in wall and base units, sink unit and worktops. Fitted double oven, hob and extractor fan.