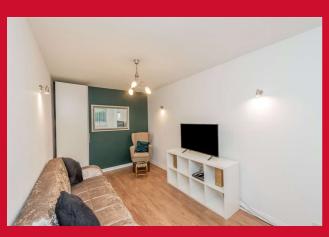

#### SITTING ROOM 15'1" x 8'3" (4.6m x 2.51m)

Ground floor reception room, that offers versatility. Can be office/play room or extra bedroom.

GROUND FLOOR SHOWER ROOM/WC Modern white suite. Tiled walls. Heated towel rail.