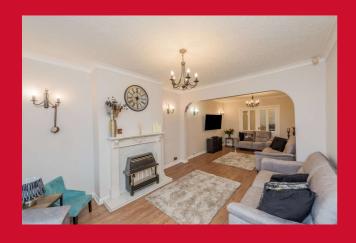

#### LOUNGE/FAMILY ROOM 25'7" x 10'4" max (7.8m x 3.15m max)

Good sized overall Lounge/Family room, ideal entertaining space.