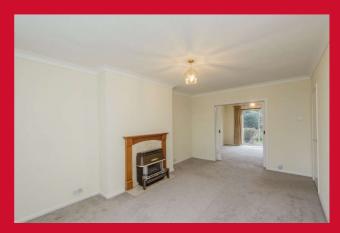

SIDE ENTRANCE PORCH

**HALLWAY** 

LOUNGE 16'3" x 10'9" max (4.95m x 3.28m max)

DINING ROOM 11'7" x 10'9" (3.53m x 3.28m)

Patio doors leading to the garden.

KITCHEN 9'7" x 8'7" (2.92m x 2.62m)

Basic range of kitchen units with sink.