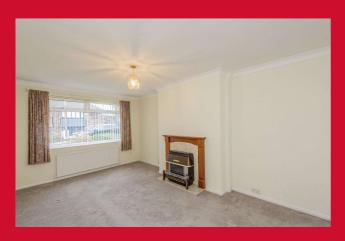

SIDE ENTRANCE PORCH

**HALLWAY** 

LOUNGE 16'3" x 10'9" max (4.95m x 3.28m max)

DINING ROOM 11'7" x 10'9" (3.53m x 3.28m)

Patio doors leading to the garden.

KITCHEN 9'7" x 8'7" (2.92m x 2.62m)

Basic range of kitchen units with sink.