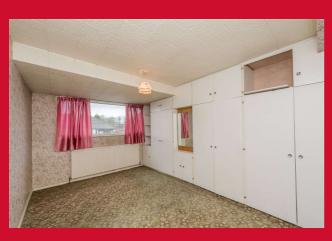

BEDROOM 1 15'2" (4.62) x 9'11" (3.02) + wardrobe

BEDROOM 2 14'4" x 8'6" (4.37m x 2.6m)

BEDROOM 3 9' x 9' (2.74m x 2.74m)

SHOWER ROOM/W.C

**OUTSIDE** Garden to the front with driveway and garage. At the back there is a lovely and larger than average garden. A real treat.