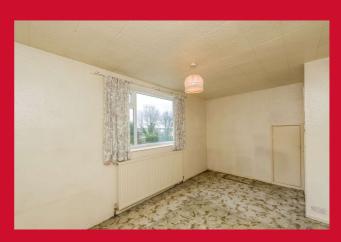

BEDROOM 1 15'2" (4.62) x 9'11" (3.02) + wardrobe

BEDROOM 2 14'4" x 8'6" (4.37m x 2.6m)

BEDROOM 3 9' x 9' (2.74m x 2.74m)

SHOWER ROOM/W.C

**OUTSIDE** Garden to the front with driveway and garage. At the back there is a lovely and larger than average garden. A real treat.