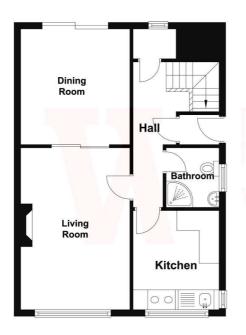

#### **Ground Floor**

SIDE ENTRANCE PORCH

**HALLWAY** 

LOUNGE 16'3" x 10'9" max (4.95m x 3.28m max)

DINING ROOM 11'7" x 10'9" (3.53m x 3.28m)

Patio doors leading to the garden.

KITCHEN 9'7" x 8'7" (2.92m x 2.62m)

Basic range of kitchen units with sink.