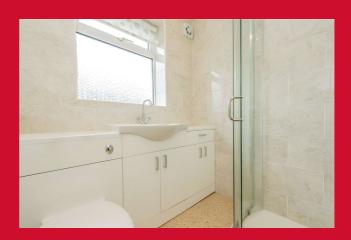

BEDROOM 1 15'2" (4.62) x 9'11" (3.02) + wardrobe

BEDROOM 2 14'4" x 8'6" (4.37m x 2.6m)

BEDROOM 3 9' x 9' (2.74m x 2.74m)

SHOWER ROOM/W.C

**OUTSIDE** Garden to the front with driveway and garage. At the back there is a lovely and larger than average garden. A real treat.