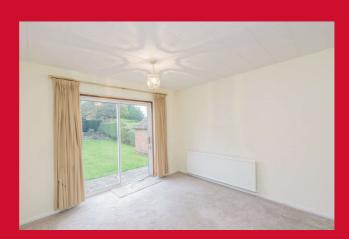

SIDE ENTRANCE PORCH

**HALLWAY** 

LOUNGE 16'3" x 10'9" max (4.95m x 3.28m max)

DINING ROOM 11'7" x 10'9" (3.53m x 3.28m)

Patio doors leading to the garden.

KITCHEN 9'7" x 8'7" (2.92m x 2.62m)

Basic range of kitchen units with sink.