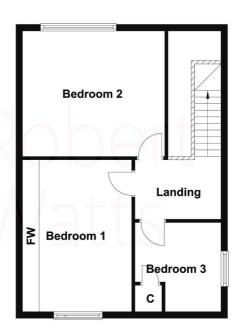

### **First Floor**

1 01274 689589 **E** birkenshaw@robertwatts.co.uk **W** robertwatts.co.uk Birkenshaw Office: 704 Bradford Road, Birkenshaw, BD11 2AE

BEDROOM 1 15'2" (4.62) x 9'11" (3.02) + wardrobe

BEDROOM 2 14'4" x 8'6" (4.37m x 2.6m)

BEDROOM 3 9' x 9' (2.74m x 2.74m)

SHOWER ROOM/W.C

**OUTSIDE** Garden to the front with driveway and garage. At the back there is a lovely and larger than average garden. A real treat.