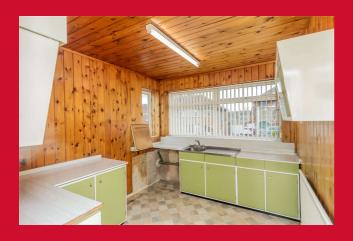

SIDE ENTRANCE PORCH

**HALLWAY** 

LOUNGE 16'3" x 10'9" max (4.95m x 3.28m max)

DINING ROOM 11'7" x 10'9" (3.53m x 3.28m)

Patio doors leading to the garden.

KITCHEN 9'7" x 8'7" (2.92m x 2.62m)

Basic range of kitchen units with sink.