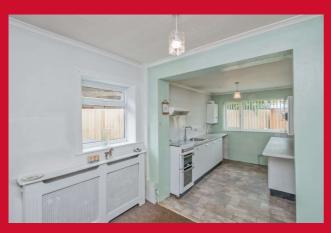

DOWNSTAIRS W/C Downstairs w/c

LOUNGE 15'4" x 12'2" max (4.67m x 3.7m max)

DINING ROOM 10' x 7'9" (3.05m x 2.36m)

SITTING ROOM 10'6" x 8'4" (3.2m x 2.54m)

KITCHEN 18'2" x 7'7" (5.54m x 2.3m)

Extended kitchen with a range of wall and base units, worktops and sink unit.