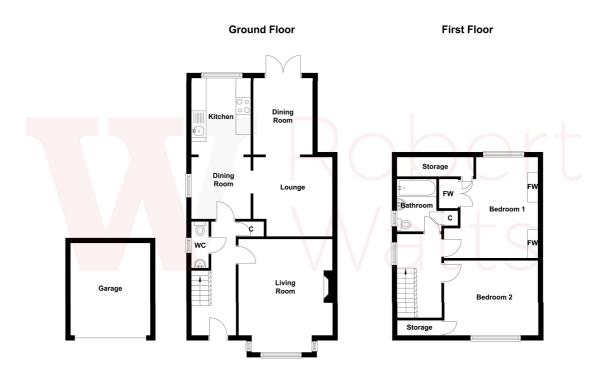

The accommodation comprises: Hallway, Lounge, Dining Room, Sitting Room, Kitchen, Downstairs W.C., 2

Bedrooms & Bathroom.

DOWNSTAIRS W/C Downstairs w/c

LOUNGE 15'4" x 12'2" max (4.67m x 3.7m max)

DINING ROOM 10' x 7'9" (3.05m x 2.36m)

SITTING ROOM 10'6" x 8'4" (3.2m x 2.54m)

KITCHEN 18'2" x 7'7" (5.54m x 2.3m)

Extended kitchen with a range of wall and base units, worktops and sink unit.

BEDROOM 1 13'5" x 10'6" (4.1m x 3.2m)

BEDROOM 2 12'5" x 9'4" (3.78m x 2.84m)

**BATHROOM** Three piece bathroom suite

**OUTSIDE** Garden to front with driveway providing parking leading to GARAGE. Pleasant garden to the rear.