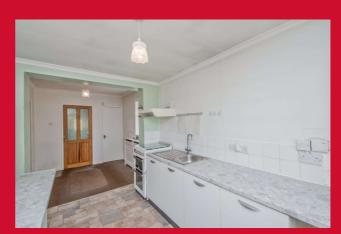

DOWNSTAIRS W/C Downstairs w/c

LOUNGE 15'4" x 12'2" max (4.67m x 3.7m max)

DINING ROOM 10' x 7'9" (3.05m x 2.36m)

SITTING ROOM 10'6" x 8'4" (3.2m x 2.54m)

KITCHEN 18'2" x 7'7" (5.54m x 2.3m)

Extended kitchen with a range of wall and base units, worktops and sink unit.