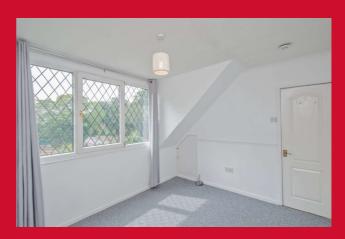

The accommodation comprises: Hallway, Lounge, Dining Room, Sitting Room, Kitchen, Downstairs W.C., 2

Bedrooms & Bathroom.

DOWNSTAIRS W/C Downstairs w/c

LOUNGE 15'4" x 12'2" max (4.67m x 3.7m max)

DINING ROOM 10' x 7'9" (3.05m x 2.36m)

SITTING ROOM 10'6" x 8'4" (3.2m x 2.54m)

KITCHEN 18'2" x 7'7" (5.54m x 2.3m)

Extended kitchen with a range of wall and base units, worktops and sink unit.