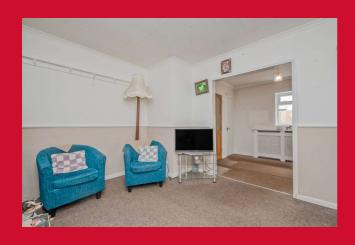

DOWNSTAIRS W/C Downstairs w/c

LOUNGE 15'4" x 12'2" max (4.67m x 3.7m max)

DINING ROOM 10' x 7'9" (3.05m x 2.36m)

SITTING ROOM 10'6" x 8'4" (3.2m x 2.54m)

KITCHEN 18'2" x 7'7" (5.54m x 2.3m)

Extended kitchen with a range of wall and base units, worktops and sink unit.