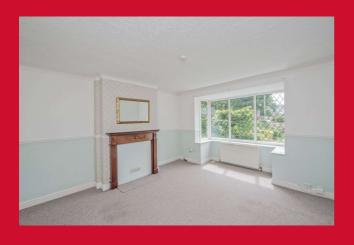

DOWNSTAIRS W/C Downstairs w/c

LOUNGE 15'4" x 12'2" max (4.67m x 3.7m max)

DINING ROOM 10' x 7'9" (3.05m x 2.36m)

SITTING ROOM 10'6" x 8'4" (3.2m x 2.54m)

KITCHEN 18'2" x 7'7" (5.54m x 2.3m)

Extended kitchen with a range of wall and base units, worktops and sink unit.