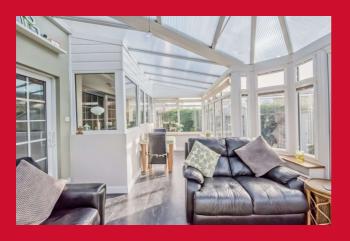

#### LOUNGE 14'8" x 11'8" (4.47m x 3.56m)

Feature fireplace with fire. French doors to the dining room.

**CONSERVATORY** Super sized conservatory that can be used as an extra living room and backing onto the garden.