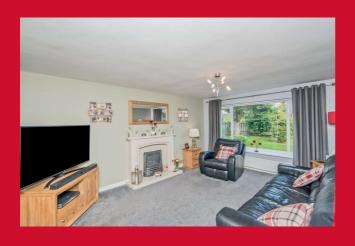

#### LOUNGE 14'8" x 11'8" (4.47m x 3.56m)

Feature fireplace with fire. French doors to the dining room.

**CONSERVATORY** Super sized conservatory that can be used as an extra living room and backing onto the garden.