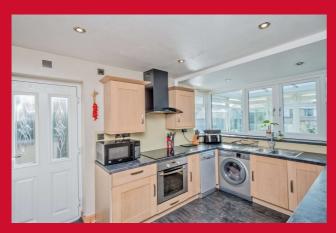

#### KITCHEN 10'7" x 8'6" (3.23m x 2.6m)

Well equipped kitchen with range of wall and base units, worktops and sink unit. Built in oven, hob and extractor hood.

BEDROOM 1 14'8" x 10'4" (4.47m x 3.15m)

BEDROOM 2 10'9" x 9'11" (3.28m x 3.02m)