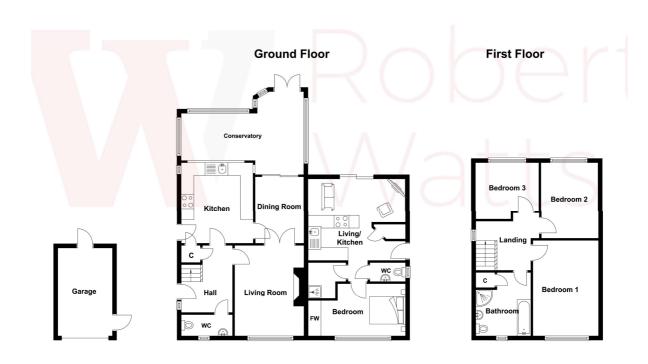

### **HALLWAY** Hallway

#### **DOWNSTAIRS WC**

#### LOUNGE 14'8" x 11'8" (4.47m x 3.56m)

Feature fireplace with fire. French doors to the dining room.

**CONSERVATORY** Super sized conservatory that can be used as an extra living room and backing onto the garden.

### DINING ROOM 11'2" x 9'2" (3.4m x 2.8m)

Patio doors to the conservatory.

#### KITCHEN 10'7" x 8'6" (3.23m x 2.6m)

Well equipped kitchen with range of wall and base units, worktops and sink unit. Built in oven, hob and extractor hood.

BEDROOM 1 14'8" x 10'4" (4.47m x 3.15m)

BEDROOM 2 10'9" x 9'11" (3.28m x 3.02m)

BEDROOM 3 9' x 8'5" (2.74m x 2.57m)

**BATHROOM** Modern white bathroom suite with corner shower cubicle. Vanity sink unit. Tiled walls and flooring.

**ANNEX** Having been extended in 2013 to create the annex. Has own, side access.

#### LIVING ROOM/KITCHEN 15'5" x 15' (4.7m x 4.57m)

Wall and base units with worktop and sink unit, built in oven and induction hob.

# BEDROOM 1 13' x 6'9" (3.96m x 2.06m)

Fitted wardrobes

WET ROOM Wet room

**OUTSIDE** Occupying a good plot position with lovely gardens. Garden to the front and side with ample block paved driveway + garage. Pleasant low maintenance rear garden.