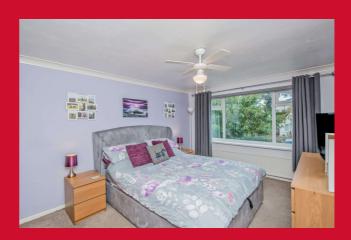

#### KITCHEN 10'7" x 8'6" (3.23m x 2.6m)

Well equipped kitchen with range of wall and base units, worktops and sink unit. Built in oven, hob and extractor hood.

BEDROOM 1 14'8" x 10'4" (4.47m x 3.15m)

BEDROOM 2 10'9" x 9'11" (3.28m x 3.02m)

BEDROOM 3 9' x 8'5" (2.74m x 2.57m)

**BATHROOM** Modern white bathroom suite with corner shower cubicle. Vanity sink unit. Tiled walls and flooring.

**ANNEX** Having been extended in 2013 to create the annex. Has own, side access.