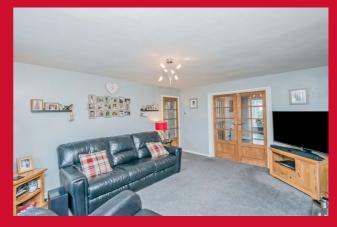

#### LOUNGE 14'8" x 11'8" (4.47m x 3.56m)

Feature fireplace with fire. French doors to the dining room.

**CONSERVATORY** Super sized conservatory that can be used as an extra living room and backing onto the garden.