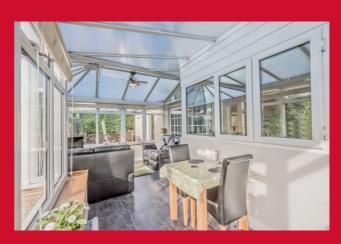

#### LOUNGE 14'8" x 11'8" (4.47m x 3.56m)

Feature fireplace with fire. French doors to the dining room.

**CONSERVATORY** Super sized conservatory that can be used as an extra living room and backing onto the garden.

### DINING ROOM 11'2" x 9'2" (3.4m x 2.8m)

Patio doors to the conservatory.