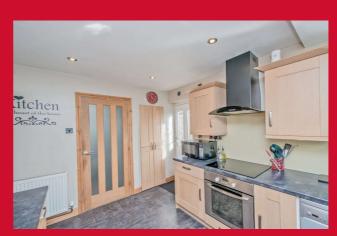

#### KITCHEN 10'7" x 8'6" (3.23m x 2.6m)

Well equipped kitchen with range of wall and base units, worktops and sink unit. Built in oven, hob and extractor hood.

BEDROOM 1 14'8" x 10'4" (4.47m x 3.15m)

BEDROOM 2 10'9" x 9'11" (3.28m x 3.02m)