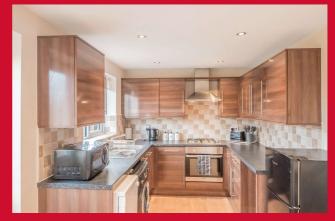

## 19 Redwood Crescent, Bierley, Bradford, BD4 6FN

| ENTRANCE HALL                                                                                                                                                       |
|---------------------------------------------------------------------------------------------------------------------------------------------------------------------|
| DOWNSTAIRS W.C.                                                                                                                                                     |
| LOUNGE 14'7" x 11'8" (4.45m x 3.56m) Useful understairs storage cupboard                                                                                            |
| DINING KITCHEN 14'8" x 7'7" (4.47m x 2.3m) Well equipped kitchen with a range of base and wall units, worktops and sink unit. Built in oven, hob and extractor fan. |
| LANDING                                                                                                                                                             |
| BEDROOM 1 11' x 7'2" (3.35m x 2.18m)                                                                                                                                |
| BEDROOM 2 9'8" (2.95) x 8'2" (2.5) + fitted wardrobe                                                                                                                |
| BEDROOM 3 7'7" x 7'4" max (2.3m x 2.24m max)                                                                                                                        |
| BATHROOM/W.C 3 piece white bathroom suite with shower over the bath.                                                                                                |
| OUTSIDE Parking to the front, with pleasant garden to the rear.                                                                                                     |
| TENURE Freehold                                                                                                                                                     |
| COUNCIL TAX BAND B - Bradford                                                                                                                                       |
|                                                                                                                                                                     |
|                                                                                                                                                                     |
|                                                                                                                                                                     |
|                                                                                                                                                                     |
|                                                                                                                                                                     |