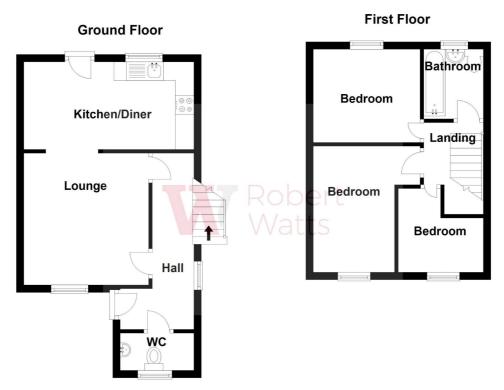

The accommodation comprises: Hall, Downstairs WC, Lounge, Dining Kitchen, 3 Bedrooms & Bathroom.

## 19 Redwood Crescent, Bierley, Bradford, BD4 6FN

| ENTRANCE HALL                                                                                                                                                       |
|---------------------------------------------------------------------------------------------------------------------------------------------------------------------|
| DOWNSTAIRS W.C.                                                                                                                                                     |
| LOUNGE 14'7" x 11'8" (4.45m x 3.56m) Useful understairs storage cupboard                                                                                            |
| DINING KITCHEN 14'8" x 7'7" (4.47m x 2.3m) Well equipped kitchen with a range of base and wall units, worktops and sink unit. Built in oven, hob and extractor fan. |
| LANDING                                                                                                                                                             |
| BEDROOM 1 11' x 7'2" (3.35m x 2.18m)                                                                                                                                |
| BEDROOM 2 9'8" (2.95) x 8'2" (2.5) + fitted wardrobe                                                                                                                |
| BEDROOM 3 7'7" x 7'4" max (2.3m x 2.24m max)                                                                                                                        |
| BATHROOM/W.C 3 piece white bathroom suite with shower over the bath.                                                                                                |
| OUTSIDE Parking to the front, with pleasant garden to the rear.                                                                                                     |
| TENURE Freehold                                                                                                                                                     |
| COUNCIL TAX BAND B - Bradford                                                                                                                                       |
|                                                                                                                                                                     |
|                                                                                                                                                                     |
|                                                                                                                                                                     |
|                                                                                                                                                                     |
|                                                                                                                                                                     |

Please note this floor plan is not to scale and should not be relied on as a basis to purchase this property. Plan produced using PlanUp.

1 01274 689589 E birkenshaw@robertwatts.co.uk W robertwatts.co.uk Birkenshaw Office: 704 Bradford Road, Birkenshaw, BD11 2AE