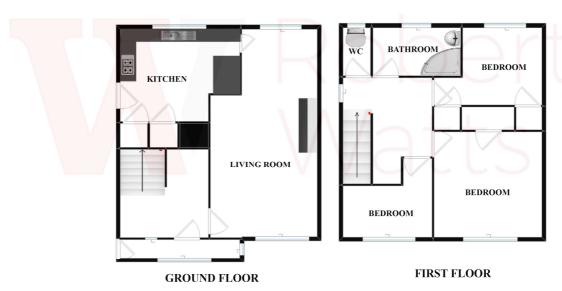

## 35 St. Margarets Avenue, Holmewood, Bradford, BD4 9AQ

| FRONT PORCH                                                                                                                                 |
|---------------------------------------------------------------------------------------------------------------------------------------------|
| ENTRANCE HALL                                                                                                                               |
| THROUGH LOUNGE/DINING ROOM 20'9" (6.32) x 13' (3.96) narrowing to 11' (3.35)                                                                |
| KITCHEN 9' x 7'7" (2.74m x 2.3m) Well equipped kitchen with a range of base and wall units, worktops and sink unit. 2 pantry's              |
| LANDING                                                                                                                                     |
| BEDROOM 1 11'2" x 10'3" (3.4m x 3.12m) Built in cupboard.                                                                                   |
| BEDROOM 2 11'5" x 8'5" (3.48m x 2.57m) 2 built in cupboards.                                                                                |
| BEDROOM 3 8'7" x 8'2" max (2.62m x 2.5m max)                                                                                                |
| SHOWER ROOM Corner shower cubicle, Vanity sink unit. Heated towel rail. Tiled walls.                                                        |
| SEPARATE W.C.                                                                                                                               |
| <b>OUTSIDE</b> Access via gates to driveway providing ample parking leading to GARAGE. Pleasant enclosed low maintained garden to the rear. |
| TENURE Freehold                                                                                                                             |
| COUNCIL TAX BAND A - Bradford                                                                                                               |
|                                                                                                                                             |
|                                                                                                                                             |
|                                                                                                                                             |
| The Fixtures & Appliances included have not been tested and therefore no guarantee can be given that they are in working                    |