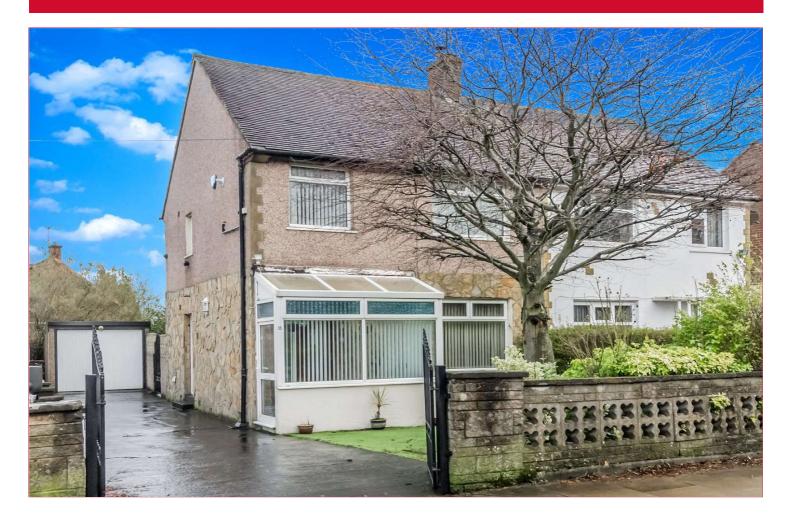

## 35 St. Margarets Avenue, Holmewood, Bradford, BD4 9AQ

NO CHAIN: Good sized Semi Detached which would make an ideal family home. Situated in this popular location, within walking distance to the Primary School. Provides 3 bedrooms, along with gardens, driveway and garage. Not to be missed.

## 35 St. Margarets Avenue, Holmewood, Bradford, BD4 9AQ

| FRONT PORCH                                                                                                                                 |
|---------------------------------------------------------------------------------------------------------------------------------------------|
| ENTRANCE HALL                                                                                                                               |
| THROUGH LOUNGE/DINING ROOM 20'9" (6.32) x 13' (3.96) narrowing to 11' (3.35)                                                                |
| KITCHEN 9' x 7'7" (2.74m x 2.3m) Well equipped kitchen with a range of base and wall units, worktops and sink unit. 2 pantry's              |
| LANDING                                                                                                                                     |
| BEDROOM 1 11'2" x 10'3" (3.4m x 3.12m) Built in cupboard.                                                                                   |
| BEDROOM 2 11'5" x 8'5" (3.48m x 2.57m) 2 built in cupboards.                                                                                |
| BEDROOM 3 8'7" x 8'2" max (2.62m x 2.5m max)                                                                                                |
| SHOWER ROOM Corner shower cubicle, Vanity sink unit. Heated towel rail. Tiled walls.                                                        |
| SEPARATE W.C.                                                                                                                               |
| <b>OUTSIDE</b> Access via gates to driveway providing ample parking leading to GARAGE. Pleasant enclosed low maintained garden to the rear. |
| TENURE Freehold                                                                                                                             |
| COUNCIL TAX BAND A - Bradford                                                                                                               |
|                                                                                                                                             |
|                                                                                                                                             |
|                                                                                                                                             |
| The Fixtures & Appliances included have not been tested and therefore no guarantee can be given that they are in working                    |