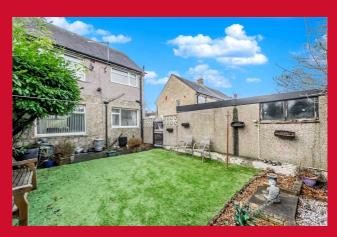

## 35 St. Margarets Avenue, Holmewood, Bradford, BD4 9AQ

NO CHAIN: Good sized Semi Detached which would make an ideal family home. Situated in this popular location, within walking distance to the Primary School. Provides 3 bedrooms, along with gardens, driveway and garage. Not to be missed.

## 35 St. Margarets Avenue, Holmewood, Bradford, BD4 9AQ

| FRONT PORCH                                                                                                                                 |
|---------------------------------------------------------------------------------------------------------------------------------------------|
| ENTRANCE HALL                                                                                                                               |
| THROUGH LOUNGE/DINING ROOM 20'9" (6.32) x 13' (3.96) narrowing to 11' (3.35)                                                                |
| KITCHEN 9' x 7'7" (2.74m x 2.3m) Well equipped kitchen with a range of base and wall units, worktops and sink unit. 2 pantry's              |
| LANDING                                                                                                                                     |
| BEDROOM 1 11'2" x 10'3" (3.4m x 3.12m) Built in cupboard.                                                                                   |
| BEDROOM 2 11'5" x 8'5" (3.48m x 2.57m) 2 built in cupboards.                                                                                |
| BEDROOM 3 8'7" x 8'2" max (2.62m x 2.5m max)                                                                                                |
| SHOWER ROOM Corner shower cubicle, Vanity sink unit. Heated towel rail. Tiled walls.                                                        |
| SEPARATE W.C.                                                                                                                               |
| <b>OUTSIDE</b> Access via gates to driveway providing ample parking leading to GARAGE. Pleasant enclosed low maintained garden to the rear. |
| TENURE Freehold                                                                                                                             |
| COUNCIL TAX BAND A - Bradford                                                                                                               |
|                                                                                                                                             |
|                                                                                                                                             |
|                                                                                                                                             |
| The Fixtures & Appliances included have not been tested and therefore no guarantee can be given that they are in working                    |