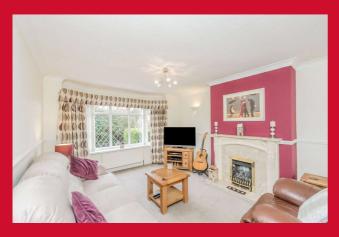

### THROUGH LOUNGE/DINING ROOM 21'8" (6.6) x 12'1" (3.68) narrowing to 9'5" (2.87)

Feature fireplace with built in fire. Sliding patio doors leading to the garden.