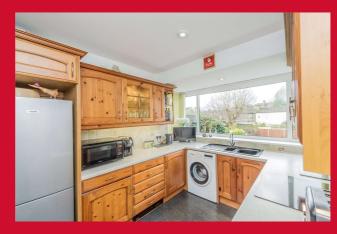

### KITCHEN 10'1" x 8'3" (3.07m x 2.51m)

Well equipped kitchen with a range of base and wall units, worktops and sink unit. Built in oven, hob and extractor. Useful storage.

LANDING Access to part boarded Loft via pull down loft ladder.