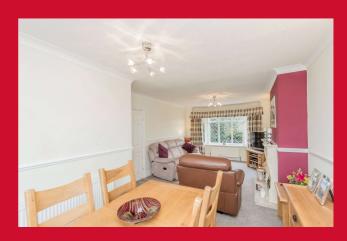

### THROUGH LOUNGE/DINING ROOM 21'8" (6.6) x 12'1" (3.68) narrowing to 9'5" (2.87)

Feature fireplace with built in fire. Sliding patio doors leading to the garden.