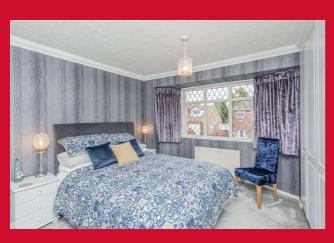

### BEDROOM 1 12'7" (3.84) x 10'3" (3.12) + wardrobes

Full height and width fitted wardrobes.

BEDROOM 2 10'7" x 9'6" (3.23m x 2.9m)