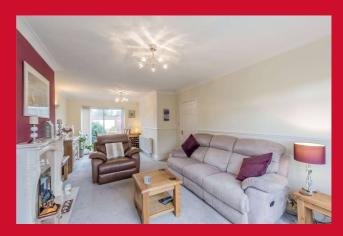

### THROUGH LOUNGE/DINING ROOM 21'8" (6.6) x 12'1" (3.68) narrowing to 9'5" (2.87)

Feature fireplace with built in fire. Sliding patio doors leading to the garden.