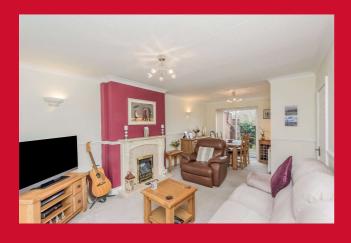

### THROUGH LOUNGE/DINING ROOM 21'8" (6.6) x 12'1" (3.68) narrowing to 9'5" (2.87)

Feature fireplace with built in fire. Sliding patio doors leading to the garden.