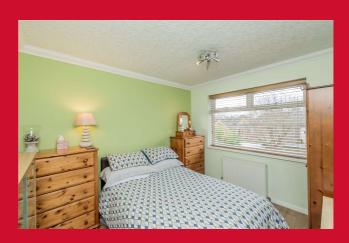

### BEDROOM 1 12'7" (3.84) x 10'3" (3.12) + wardrobes

Full height and width fitted wardrobes.

BEDROOM 2 10'7" x 9'6" (3.23m x 2.9m)

### BEDROOM 3 8'4" x 7'4" (2.54m x 2.24m)

Currently used as an office.

**BATHROOM/W.C** Modern white bathroom suite with shower over the bath. Fitted Vanity sink unit. Tiled walls. Heated towel rail.

**OUTSIDE** Garden to front. Shared driveway providing parking leading to GARAGE. Pleasant, good sized garden to rear.