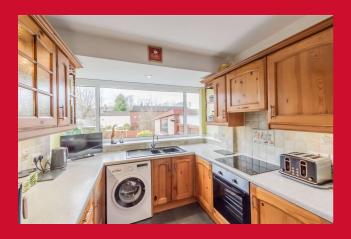

### KITCHEN 10'1" x 8'3" (3.07m x 2.51m)

Well equipped kitchen with a range of base and wall units, worktops and sink unit. Built in oven, hob and extractor. Useful storage.

LANDING Access to part boarded Loft via pull down loft ladder.