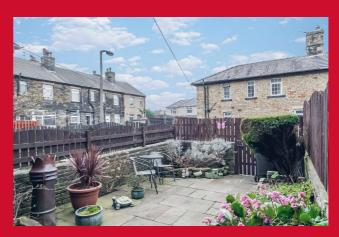

### ATTIC ROOM 15' x 12'9" (4.57m x 3.89m)

Velux roof light.

**BATHROOM** White bathroom suite, vanity sink unit, heated towel rail.

**OUTSIDE** Set back from the main road, open plan lawned garden to the front. Pleasant enclosed flagged garden to the rear with outbuilding.