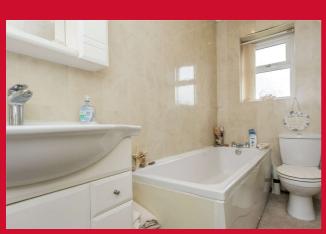

### ATTIC ROOM 15' x 12'9" (4.57m x 3.89m)

Velux roof light.

**BATHROOM** White bathroom suite, vanity sink unit, heated towel rail.

**OUTSIDE** Set back from the main road, open plan lawned garden to the front. Pleasant enclosed flagged garden to the rear with outbuilding.