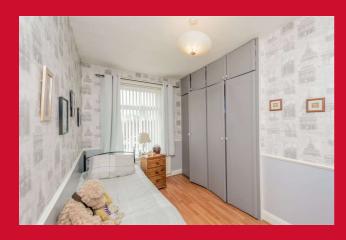

### BEDROOM 2 11'8" x 7'5" (3.56m x 2.26m)

Fitted wardrobes, access to attic room