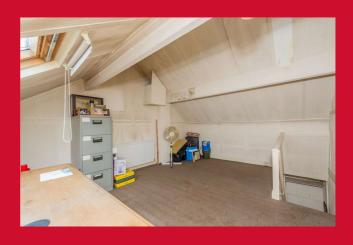

### ATTIC ROOM 15' x 12'9" (4.57m x 3.89m)

Velux roof light.

**BATHROOM** White bathroom suite, vanity sink unit, heated towel rail.

**OUTSIDE** Set back from the main road, open plan lawned garden to the front. Pleasant enclosed flagged garden to the rear with outbuilding.