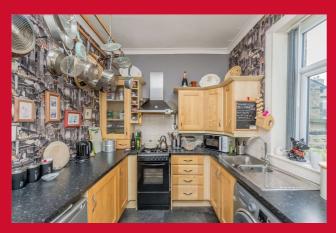

### KITCHEN 10'2" x 8' (3.1m x 2.44m)

Well equipped fitted kitchen with a range of base and wall units, worktops and sink unit. Freezer, washing machine cooker included. Access to cellar.