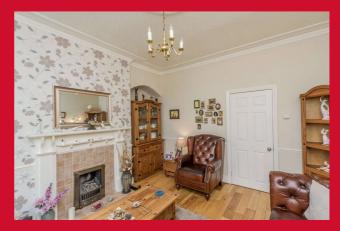

### LOUNGE 15'1" x 13'3" (4.6m x 4.04m)

Attractive feature fireplace with gas fire. Wood flooring.