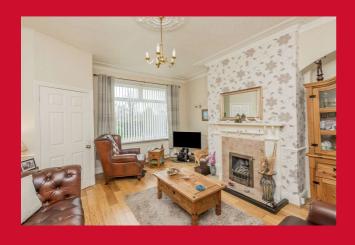

### LOUNGE 15'1" x 13'3" (4.6m x 4.04m)

Attractive feature fireplace with gas fire. Wood flooring.