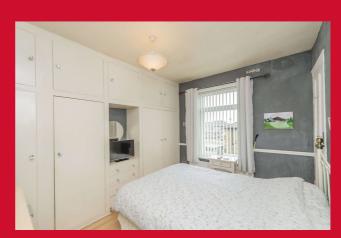

### BEDROOM 1 10' x 9'8" Max (3.05m x 2.95m Max)

Fitted wardrobes

### BEDROOM 2 11'8" x 7'5" (3.56m x 2.26m)

Fitted wardrobes, access to attic room