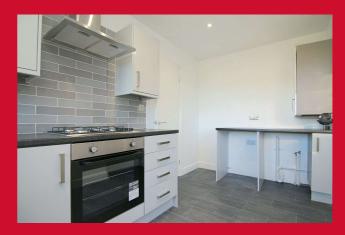

## KITCHEN 14'1" x 7'3" max (4.3m x 2.2m max)

Newly fitted range of wall and base units incorporating contrasting work top, sink and mixer tap. Integral electric oven, four ring gas hob plus extractor. Plumbing for auto washer, cupboard housing boiler and tiled walls.