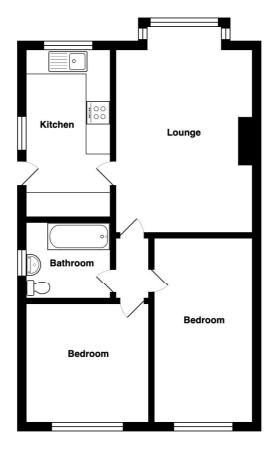

**Ground Floor** 

Total Area: 55.9 m<sup>2</sup> ... 602 ft<sup>2</sup>

All measurements are approximate and for display purposes only

1 01274 878878 E cleckheaton@robertwatts.co.uk W robertwatts.co.uk Cleckheaton Office: 2 Central Parade, Cleckheaton, West Yorkshire, BD19 3RU

## KITCHEN 14'1" x 7'3" max (4.3m x 2.2m max)

Newly fitted range of wall and base units incorporating contrasting work top, sink and mixer tap. Integral electric oven, four ring gas hob plus extractor. Plumbing for auto washer, cupboard housing boiler and tiled walls.

LOUNGE 15'1" x 11'6" plus bay (4.6m x 3.5m plus bay)

BEDROOM ONE 15'9" x 8'2" (4.8m x 2.5m)

Double bedroom.

BEDROOM TWO 10'2" x 9'10" (3.1m x 3m)

Double bedroom.

**BATHROOM** Newly fitted three piece suite comprising bath with integral shower and glazed screen, vanity sink and wc. Oversized tiled walls. Chrome heated towel rail.