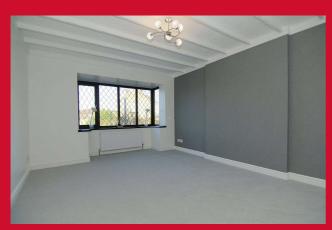

LOUNGE 15'1" x 11'6" plus bay (4.6m x 3.5m plus bay)

BEDROOM ONE 15'9" x 8'2" (4.8m x 2.5m)

Double bedroom.

BEDROOM TWO 10'2" x 9'10" (3.1m x 3m)

Double bedroom.

**BATHROOM** Newly fitted three piece suite comprising bath with integral shower and glazed screen, vanity sink and wc. Oversized tiled walls. Chrome heated towel rail.