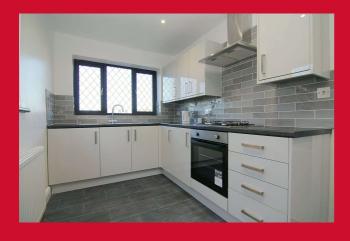

## KITCHEN 14'1" x 7'3" max (4.3m x 2.2m max)

Newly fitted range of wall and base units incorporating contrasting work top, sink and mixer tap. Integral electric oven, four ring gas hob plus extractor. Plumbing for auto washer, cupboard housing boiler and tiled walls.