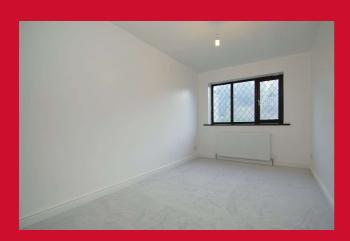

LOUNGE 15'1" x 11'6" plus bay (4.6m x 3.5m plus bay)

BEDROOM ONE 15'9" x 8'2" (4.8m x 2.5m)

Double bedroom.

BEDROOM TWO 10'2" x 9'10" (3.1m x 3m)

Double bedroom.

**BATHROOM** Newly fitted three piece suite comprising bath with integral shower and glazed screen, vanity sink and wc. Oversized tiled walls. Chrome heated towel rail.