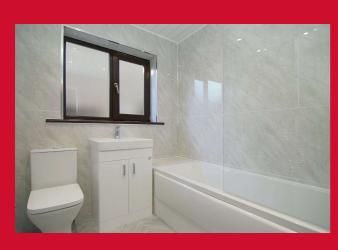

LOUNGE 15'1" x 11'6" plus bay (4.6m x 3.5m plus bay)

BEDROOM ONE 15'9" x 8'2" (4.8m x 2.5m)

Double bedroom.

BEDROOM TWO 10'2" x 9'10" (3.1m x 3m)

Double bedroom.

**BATHROOM** Newly fitted three piece suite comprising bath with integral shower and glazed screen, vanity sink and wc. Oversized tiled walls. Chrome heated towel rail.