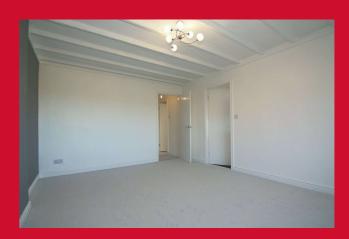

LOUNGE 15'1" x 11'6" plus bay (4.6m x 3.5m plus bay)

BEDROOM ONE 15'9" x 8'2" (4.8m x 2.5m)

Double bedroom.

BEDROOM TWO 10'2" x 9'10" (3.1m x 3m)

Double bedroom.

**BATHROOM** Newly fitted three piece suite comprising bath with integral shower and glazed screen, vanity sink and wc. Oversized tiled walls. Chrome heated towel rail.