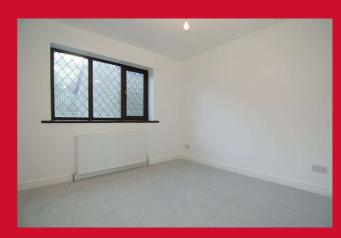

LOUNGE 15'1" x 11'6" plus bay (4.6m x 3.5m plus bay)

BEDROOM ONE 15'9" x 8'2" (4.8m x 2.5m)

Double bedroom.

BEDROOM TWO 10'2" x 9'10" (3.1m x 3m)

Double bedroom.

**BATHROOM** Newly fitted three piece suite comprising bath with integral shower and glazed screen, vanity sink and wc. Oversized tiled walls. Chrome heated towel rail.