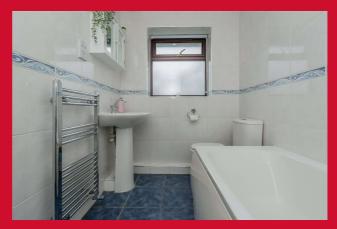

#### LANDING

**BEDROOM 1 14'5" (4.4) x 13'4" (4.06) narrowing to 10'1" (3.07)** Good sized bedroom with fitted wardrobe.

BEDROOM 2 10'1" x 7'8" (3.07m x 2.34m)

BATHROOM/W.C. 3 piece white bathroom suite. Tiled walls and flooring.