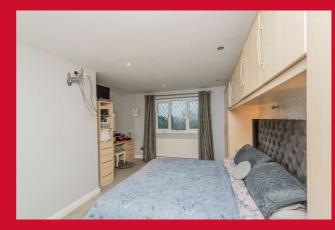

#### LANDING

**BEDROOM 1 14'5" (4.4) x 13'4" (4.06) narrowing to 10'1" (3.07)** Good sized bedroom with fitted wardrobe.

BEDROOM 2 10'1" x 7'8" (3.07m x 2.34m)

BATHROOM/W.C. 3 piece white bathroom suite. Tiled walls and flooring.