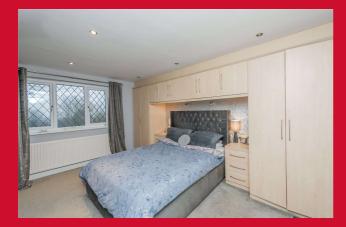

#### LANDING

**BEDROOM 1 14'5" (4.4) x 13'4" (4.06) narrowing to 10'1" (3.07)** Good sized bedroom with fitted wardrobe.

BEDROOM 2 10'1" x 7'8" (3.07m x 2.34m)

BATHROOM/W.C. 3 piece white bathroom suite. Tiled walls and flooring.