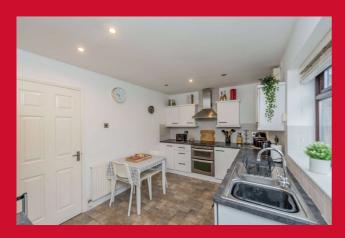

## 42 Raikes Lane, Birstall, WF17 9QU

**LOUNGE 16'1" (4.9) x 13'4" (4.06) max including open staircase** Attractive feature fireplace with gas fire.

**DINING KITCHEN 13'4" x 9' (4.06m x 2.74m)** Well equipped kitchen with a range of base and wall units, worktops and sink unit. Built in double oven, hob and extractor.