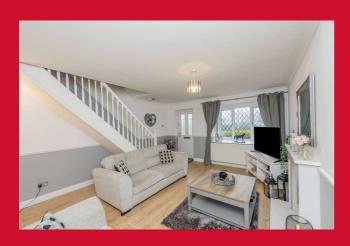

## 42 Raikes Lane, Birstall, WF17 9QU

**LOUNGE 16'1" (4.9) x 13'4" (4.06) max including open staircase** Attractive feature fireplace with gas fire.

**DINING KITCHEN 13'4" x 9' (4.06m x 2.74m)** Well equipped kitchen with a range of base and wall units, worktops and sink unit. Built in double oven, hob and extractor.