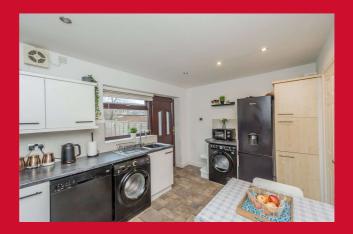

## 42 Raikes Lane, Birstall, WF17 9QU

**LOUNGE 16'1" (4.9) x 13'4" (4.06) max including open staircase** Attractive feature fireplace with gas fire.

**DINING KITCHEN 13'4" x 9' (4.06m x 2.74m)** Well equipped kitchen with a range of base and wall units, worktops and sink unit. Built in double oven, hob and extractor.