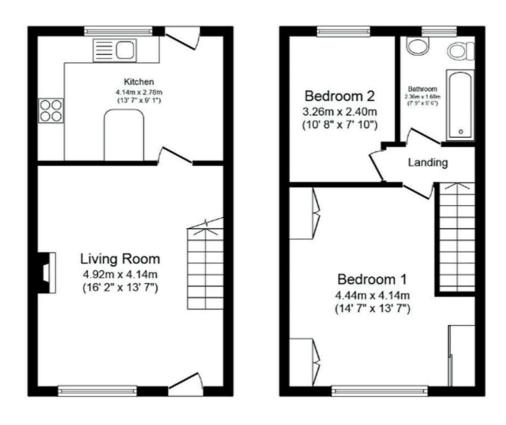

## 42 Raikes Lane, Birstall, WF17 9QU

**LOUNGE 16'1" (4.9) x 13'4" (4.06) max including open staircase** Attractive feature fireplace with gas fire.

**DINING KITCHEN 13'4" x 9' (4.06m x 2.74m)** Well equipped kitchen with a range of base and wall units, worktops and sink unit. Built in double oven, hob and extractor.

#### LANDING

**BEDROOM 1 14'5" (4.4) x 13'4" (4.06) narrowing to 10'1" (3.07)** Good sized bedroom with fitted wardrobe.

BEDROOM 2 10'1" x 7'8" (3.07m x 2.34m)

BATHROOM/W.C. 3 piece white bathroom suite. Tiled walls and flooring.

**OUTSIDE** Garden to front. Garden to rear with decking terrace. 2 parking spaces.

**TENURE** Freehold

**COUNCIL TAX BAND B - Kirklees** 

The Fixtures & Appliances included have not been tested and therefore no guarantee can be given that they are in working order. Every care has been taken with the preparation of these sales particulars, but complete accuracy cannot be guaranteed. If there is any point, which is of particular importance you should obtain independent verification, or we will be pleased to check them for you. These sales particulars do not constitute a contract or part of a contract.