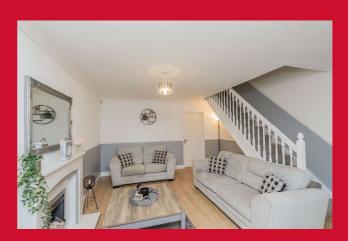

## 42 Raikes Lane, Birstall, WF17 9QU

**LOUNGE 16'1" (4.9) x 13'4" (4.06) max including open staircase** Attractive feature fireplace with gas fire.

**DINING KITCHEN 13'4" x 9' (4.06m x 2.74m)** Well equipped kitchen with a range of base and wall units, worktops and sink unit. Built in double oven, hob and extractor.