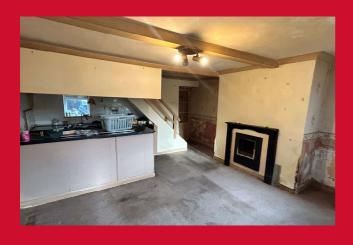

The accommodation comprises: Open plan kitchen/lounge, 1 bedroom & bathroom.

#### **ENTRANCE PORCH**

LOUNGE/KITCHEN 15' 12'5" max (4.57m max)

Open plan lounge/kitchen.

**LANDING** 

BEDROOM 1 12'6" x 9'6" max (3.8m x 2.9m max)

Potential to possibly make into 2 bedrooms.

**BATHROOM/W.C.** White bathroom suite.