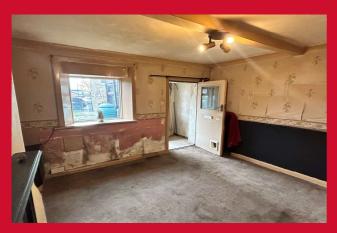

The accommodation comprises: Open plan kitchen/lounge, 1 bedroom & bathroom.

#### **ENTRANCE PORCH**

LOUNGE/KITCHEN 15' 12'5" max (4.57m max)

Open plan lounge/kitchen.

**LANDING** 

BEDROOM 1 12'6" x 9'6" max (3.8m x 2.9m max)

Potential to possibly make into 2 bedrooms.

**BATHROOM/W.C.** White bathroom suite.