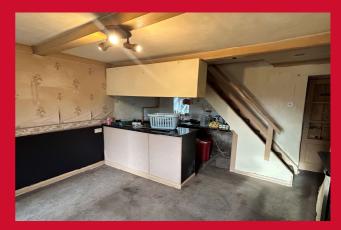

The accommodation comprises: Open plan kitchen/lounge, 1 bedroom & bathroom.

#### **ENTRANCE PORCH**

LOUNGE/KITCHEN 15' 12'5" max (4.57m max)

Open plan lounge/kitchen.

**LANDING** 

BEDROOM 1 12'6" x 9'6" max (3.8m x 2.9m max)

Potential to possibly make into 2 bedrooms.

**BATHROOM/W.C.** White bathroom suite.