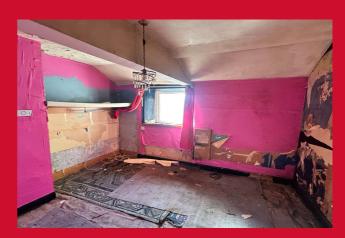

The accommodation comprises: Open plan kitchen/lounge, 1 bedroom & bathroom.

#### **ENTRANCE PORCH**

LOUNGE/KITCHEN 15' 12'5" max (4.57m max)

Open plan lounge/kitchen.

**LANDING** 

BEDROOM 1 12'6" x 9'6" max (3.8m x 2.9m max)

Potential to possibly make into 2 bedrooms.

**BATHROOM/W.C.** White bathroom suite.