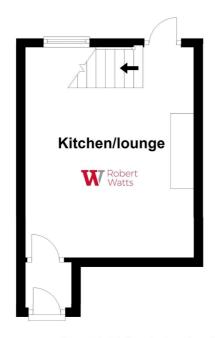

The accommodation comprises: Open plan kitchen/lounge, 1 bedroom & bathroom.

#### **ENTRANCE PORCH**

LOUNGE/KITCHEN 15' 12'5" max (4.57m max)

Open plan lounge/kitchen.

**LANDING** 

BEDROOM 1 12'6" x 9'6" max (3.8m x 2.9m max)

Potential to possibly make into 2 bedrooms.

**BATHROOM/W.C.** White bathroom suite.

## **Ground Floor**