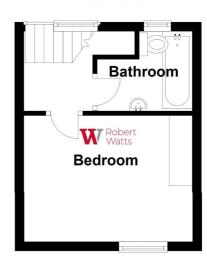

The accommodation comprises: Open plan kitchen/lounge, 1 bedroom & bathroom.

#### **ENTRANCE PORCH**

LOUNGE/KITCHEN 15' 12'5" max (4.57m max)

Open plan lounge/kitchen.

**LANDING** 

BEDROOM 1 12'6" x 9'6" max (3.8m x 2.9m max)

Potential to possibly make into 2 bedrooms.

**BATHROOM/W.C.** White bathroom suite.

### **First Floor**

Please note this floor plan is not to scale and should not be relied on as a basis to purchase this property.

Plan produced using PlanUp.