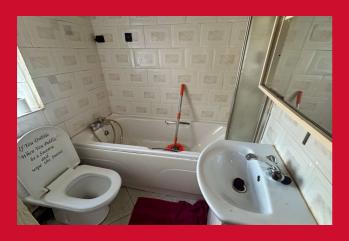

The accommodation comprises: Open plan kitchen/lounge, 1 bedroom & bathroom.

#### **ENTRANCE PORCH**

LOUNGE/KITCHEN 15' 12'5" max (4.57m max)

Open plan lounge/kitchen.

**LANDING** 

BEDROOM 1 12'6" x 9'6" max (3.8m x 2.9m max)

Potential to possibly make into 2 bedrooms.

**BATHROOM/W.C.** White bathroom suite.