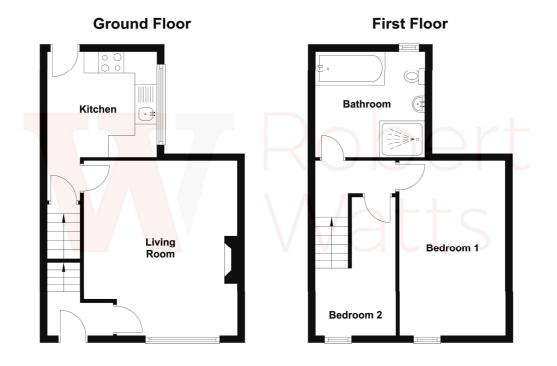

#### **ENTRANCE HALL**

**LOUNGE 15'6" x 13'8" max (4.72m x 4.17m max)** Feature fireplace built into chimney breast with log burner fire.

KITCHEN 10' x 9'7" (3.05m x 2.92m) Well equipped kitchen with a range of base and wall units, worktops and sink unit. Built in oven, hob and extractor. Access to;-

CELLAR

LANDING

BEDROOM 1 16' x 9'5" max (4.88m x 2.87m max)

BEDROOM 2 12'8" (3.86) x 7'1" (2.16) max narrowing to 6'3" (1.9)

BATHROOM/W.C. 9'9" x 9'7" (2.97m x 2.92m) Lovely good sized bathroom with corner shower cubicle. Heated towel rail.