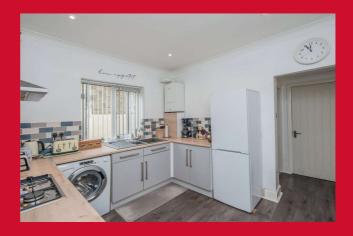

#### **ENTRANCE HALL**

**LOUNGE 15'6" x 13'8" max (4.72m x 4.17m max)** Feature fireplace built into chimney breast with log burner fire.

KITCHEN 10' x 9'7" (3.05m x 2.92m) Well equipped kitchen with a range of base and wall units, worktops and sink unit. Built in oven, hob and extractor. Access to;-