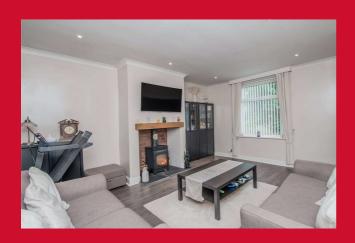

#### **ENTRANCE HALL**

**LOUNGE 15'6" x 13'8" max (4.72m x 4.17m max)** Feature fireplace built into chimney breast with log burner fire.

KITCHEN 10' x 9'7" (3.05m x 2.92m) Well equipped kitchen with a range of base and wall units, worktops and sink unit. Built in oven, hob and extractor. Access to;-