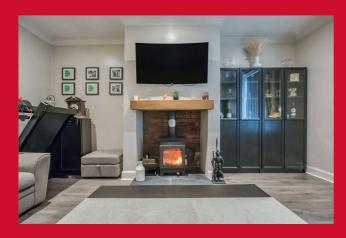

#### **ENTRANCE HALL**

**LOUNGE 15'6" x 13'8" max (4.72m x 4.17m max)** Feature fireplace built into chimney breast with log burner fire.

KITCHEN 10' x 9'7" (3.05m x 2.92m) Well equipped kitchen with a range of base and wall units, worktops and sink unit. Built in oven, hob and extractor. Access to;-