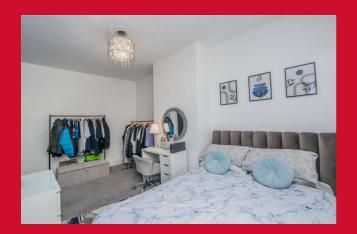

CELLAR

LANDING

BEDROOM 1 16' x 9'5" max (4.88m x 2.87m max)

BEDROOM 2 12'8" (3.86) x 7'1" (2.16) max narrowing to 6'3" (1.9)

BATHROOM/W.C. 9'9" x 9'7" (2.97m x 2.92m) Lovely good sized bathroom with corner shower cubicle. Heated towel rail.