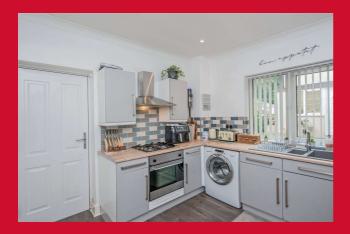

#### **ENTRANCE HALL**

**LOUNGE 15'6" x 13'8" max (4.72m x 4.17m max)** Feature fireplace built into chimney breast with log burner fire.

KITCHEN 10' x 9'7" (3.05m x 2.92m) Well equipped kitchen with a range of base and wall units, worktops and sink unit. Built in oven, hob and extractor. Access to;-