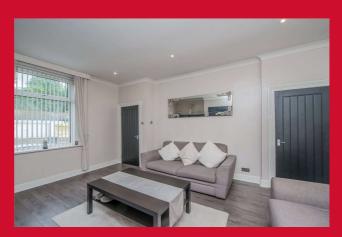

#### **ENTRANCE HALL**

**LOUNGE 15'6" x 13'8" max (4.72m x 4.17m max)** Feature fireplace built into chimney breast with log burner fire.

KITCHEN 10' x 9'7" (3.05m x 2.92m) Well equipped kitchen with a range of base and wall units, worktops and sink unit. Built in oven, hob and extractor. Access to;-