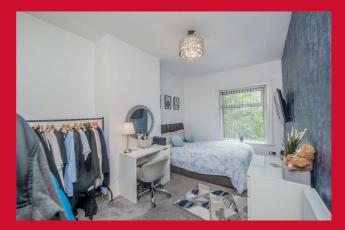

CELLAR

LANDING

BEDROOM 1 16' x 9'5" max (4.88m x 2.87m max)

BEDROOM 2 12'8" (3.86) x 7'1" (2.16) max narrowing to 6'3" (1.9)

BATHROOM/W.C. 9'9" x 9'7" (2.97m x 2.92m) Lovely good sized bathroom with corner shower cubicle. Heated towel rail.