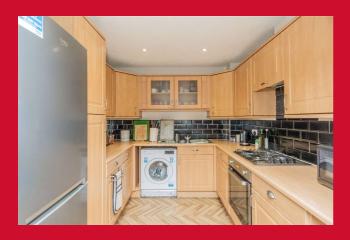

#### KITCHEN 8'9" x 8' (2.67m x 2.44m)

Well equipped kitchen with a range of base and wall units, sink unit and worktops. Built in oven and hob. Extractor fan.

BEDROOM 1 11'7" x 8' (3.53m x 2.44m)

**ENSUITE SHOWER ROOM/WC** 