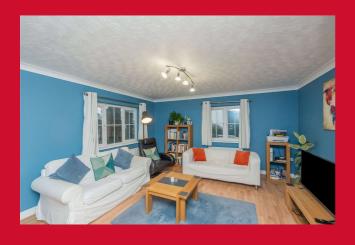

## 8 Glastonbury Court, Laisterdyke, Bradford, BD4 8NZ

| COMMUNAL ENTRANCE LOBBY Staircase to first floor. |
|---------------------------------------------------|
| INTERNAL HALLWAY                                  |
| LOUNGE 15'5" x 14'2" (4.7m x 4.32m)               |