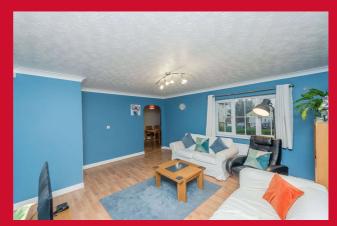

## 8 Glastonbury Court, Laisterdyke, Bradford, BD4 8NZ

| COMMUNAL ENTRANCE LOBBY Staircase to first floor. |
|---------------------------------------------------|
| INTERNAL HALLWAY                                  |
| LOUNGE 15'5" x 14'2" (4.7m x 4.32m)               |