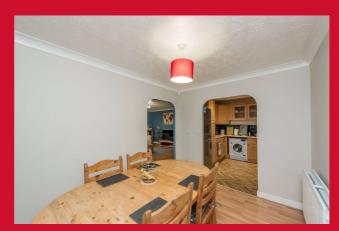

## DINING ROOM 10'5" x 8'5" (3.18m x 2.57m)

Upvc French Doors leading to Juliet balcony.