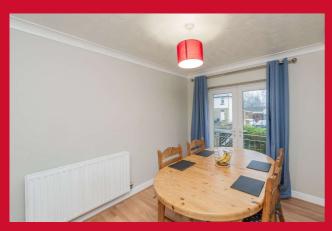

## DINING ROOM 10'5" x 8'5" (3.18m x 2.57m)

Upvc French Doors leading to Juliet balcony.