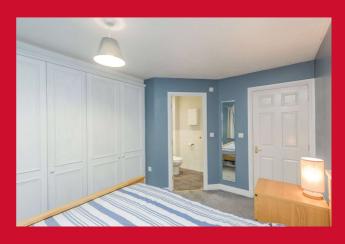

#### KITCHEN 8'9" x 8' (2.67m x 2.44m)

Well equipped kitchen with a range of base and wall units, sink unit and worktops. Built in oven and hob. Extractor fan.

BEDROOM 1 11'7" x 8' (3.53m x 2.44m)

**ENSUITE SHOWER ROOM/WC** 