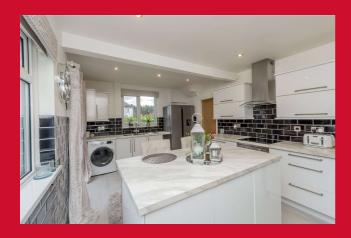

## 2 Stead Road, East Bierley, Bradford, BD4 6QX

| FRONT PORCH                                                                                                                                                                                                                                                                                                                                                                                                                                                                          |
|--------------------------------------------------------------------------------------------------------------------------------------------------------------------------------------------------------------------------------------------------------------------------------------------------------------------------------------------------------------------------------------------------------------------------------------------------------------------------------------|
| HALLWAY                                                                                                                                                                                                                                                                                                                                                                                                                                                                              |
| LOUNGE 15'1" x 9'8" max (4.6m x 2.95m max)                                                                                                                                                                                                                                                                                                                                                                                                                                           |
| BREAKFAST KITCHEN 16'9" x 10'7" (5.1m x 3.23m) Impressive modern Kitchen with a well equipped range of base and wall units, worktops and sink unit. Central island/breakfast bar. Built in oven and hob. uPVC French doors to garden.                                                                                                                                                                                                                                                |
| LANDING Pull down ladders to loft.                                                                                                                                                                                                                                                                                                                                                                                                                                                   |
| BEDROOM 1 11'6" x 11' (3.5m x 3.35m)                                                                                                                                                                                                                                                                                                                                                                                                                                                 |
| BEDROOM 2 10'8" x 9'2" (3.25m x 2.8m)                                                                                                                                                                                                                                                                                                                                                                                                                                                |
| BEDROOM 3 7'3" x 6'7" (2.2m x 2m)                                                                                                                                                                                                                                                                                                                                                                                                                                                    |
| BATHROOM/W.C. 3 piece white bathroom suite with shower over the bath and shower screen. Tiled walls. Heated towel rail.                                                                                                                                                                                                                                                                                                                                                              |
| LOFT 16'10" (5.13) x 14' (4.27).0' (0) approx` Converted loft room with access provided by the drop down ladder. The loft room has much potential and could be used as an occasional 4th bedroom or study. With Velux window and radiator.                                                                                                                                                                                                                                           |
| <b>OUTSIDE</b> The property is situated on a generous corner plot providing gardens to three sides and parking for up to 5 cars. The rear garden has the additional benefit of a large timber decking area with access to the single garage, via Thorventon Drive.                                                                                                                                                                                                                   |
| TENURE Freehold                                                                                                                                                                                                                                                                                                                                                                                                                                                                      |
| COUNCIL TAX BAND B - Bradford                                                                                                                                                                                                                                                                                                                                                                                                                                                        |
|                                                                                                                                                                                                                                                                                                                                                                                                                                                                                      |
|                                                                                                                                                                                                                                                                                                                                                                                                                                                                                      |
|                                                                                                                                                                                                                                                                                                                                                                                                                                                                                      |
|                                                                                                                                                                                                                                                                                                                                                                                                                                                                                      |
| The Fixtures & Appliances included have not been tested and therefore no guarantee can be given that they are in working order. Every care has been taken with the preparation of these sales particulars, but complete accuracy cannot be guaranteed. If there is any point, which is of particular importance you should obtain independent verification, or we will be pleased to check them for you. These sales particulars do not constitute a contract or part of a contract. |