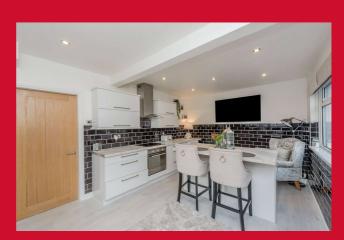

## 2 Stead Road, East Bierley, Bradford, BD4 6QX

| FRONT PORCH                                                                                                                                                                                                                                                                                                                                                                                                                                                                          |
|--------------------------------------------------------------------------------------------------------------------------------------------------------------------------------------------------------------------------------------------------------------------------------------------------------------------------------------------------------------------------------------------------------------------------------------------------------------------------------------|
| HALLWAY                                                                                                                                                                                                                                                                                                                                                                                                                                                                              |
| LOUNGE 15'1" x 9'8" max (4.6m x 2.95m max)                                                                                                                                                                                                                                                                                                                                                                                                                                           |
| BREAKFAST KITCHEN 16'9" x 10'7" (5.1m x 3.23m) Impressive modern Kitchen with a well equipped range of base and wall units, worktops and sink unit. Central island/breakfast bar. Built in oven and hob. uPVC French doors to garden.                                                                                                                                                                                                                                                |
| LANDING Pull down ladders to loft.                                                                                                                                                                                                                                                                                                                                                                                                                                                   |
| BEDROOM 1 11'6" x 11' (3.5m x 3.35m)                                                                                                                                                                                                                                                                                                                                                                                                                                                 |
| BEDROOM 2 10'8" x 9'2" (3.25m x 2.8m)                                                                                                                                                                                                                                                                                                                                                                                                                                                |
| BEDROOM 3 7'3" x 6'7" (2.2m x 2m)                                                                                                                                                                                                                                                                                                                                                                                                                                                    |
| BATHROOM/W.C. 3 piece white bathroom suite with shower over the bath and shower screen. Tiled walls. Heated towel rail.                                                                                                                                                                                                                                                                                                                                                              |
| LOFT 16'10" (5.13) x 14' (4.27).0' (0) approx` Converted loft room with access provided by the drop down ladder. The loft room has much potential and could be used as an occasional 4th bedroom or study. With Velux window and radiator.                                                                                                                                                                                                                                           |
| <b>OUTSIDE</b> The property is situated on a generous corner plot providing gardens to three sides and parking for up to 5 cars. The rear garden has the additional benefit of a large timber decking area with access to the single garage, via Thorventon Drive.                                                                                                                                                                                                                   |
| TENURE Freehold                                                                                                                                                                                                                                                                                                                                                                                                                                                                      |
| COUNCIL TAX BAND B - Bradford                                                                                                                                                                                                                                                                                                                                                                                                                                                        |
|                                                                                                                                                                                                                                                                                                                                                                                                                                                                                      |
|                                                                                                                                                                                                                                                                                                                                                                                                                                                                                      |
|                                                                                                                                                                                                                                                                                                                                                                                                                                                                                      |
|                                                                                                                                                                                                                                                                                                                                                                                                                                                                                      |
| The Fixtures & Appliances included have not been tested and therefore no guarantee can be given that they are in working order. Every care has been taken with the preparation of these sales particulars, but complete accuracy cannot be guaranteed. If there is any point, which is of particular importance you should obtain independent verification, or we will be pleased to check them for you. These sales particulars do not constitute a contract or part of a contract. |