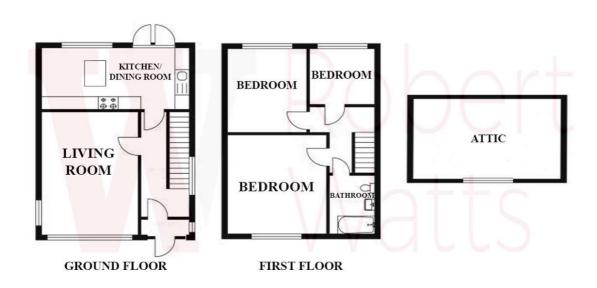

## 2 Stead Road, East Bierley, Bradford, BD4 6QX

| FRONT PORCH                                                                                                                                                                                                                                                                                                                                                                                                                                                                          |
|--------------------------------------------------------------------------------------------------------------------------------------------------------------------------------------------------------------------------------------------------------------------------------------------------------------------------------------------------------------------------------------------------------------------------------------------------------------------------------------|
| HALLWAY                                                                                                                                                                                                                                                                                                                                                                                                                                                                              |
| LOUNGE 15'1" x 9'8" max (4.6m x 2.95m max)                                                                                                                                                                                                                                                                                                                                                                                                                                           |
| BREAKFAST KITCHEN 16'9" x 10'7" (5.1m x 3.23m) Impressive modern Kitchen with a well equipped range of base and wall units, worktops and sink unit. Central island/breakfast bar. Built in oven and hob. uPVC French doors to garden.                                                                                                                                                                                                                                                |
| LANDING Pull down ladders to loft.                                                                                                                                                                                                                                                                                                                                                                                                                                                   |
| BEDROOM 1 11'6" x 11' (3.5m x 3.35m)                                                                                                                                                                                                                                                                                                                                                                                                                                                 |
| BEDROOM 2 10'8" x 9'2" (3.25m x 2.8m)                                                                                                                                                                                                                                                                                                                                                                                                                                                |
| BEDROOM 3 7'3" x 6'7" (2.2m x 2m)                                                                                                                                                                                                                                                                                                                                                                                                                                                    |
| BATHROOM/W.C. 3 piece white bathroom suite with shower over the bath and shower screen. Tiled walls. Heated towel rail.                                                                                                                                                                                                                                                                                                                                                              |
| LOFT 16'10" (5.13) x 14' (4.27).0' (0) approx` Converted loft room with access provided by the drop down ladder. The loft room has much potential and could be used as an occasional 4th bedroom or study. With Velux window and radiator.                                                                                                                                                                                                                                           |
| <b>OUTSIDE</b> The property is situated on a generous corner plot providing gardens to three sides and parking for up to 5 cars. The rear garden has the additional benefit of a large timber decking area with access to the single garage, via Thorventon Drive.                                                                                                                                                                                                                   |
| TENURE Freehold                                                                                                                                                                                                                                                                                                                                                                                                                                                                      |
| COUNCIL TAX BAND B - Bradford                                                                                                                                                                                                                                                                                                                                                                                                                                                        |
|                                                                                                                                                                                                                                                                                                                                                                                                                                                                                      |
|                                                                                                                                                                                                                                                                                                                                                                                                                                                                                      |
|                                                                                                                                                                                                                                                                                                                                                                                                                                                                                      |
|                                                                                                                                                                                                                                                                                                                                                                                                                                                                                      |
| The Fixtures & Appliances included have not been tested and therefore no guarantee can be given that they are in working order. Every care has been taken with the preparation of these sales particulars, but complete accuracy cannot be guaranteed. If there is any point, which is of particular importance you should obtain independent verification, or we will be pleased to check them for you. These sales particulars do not constitute a contract or part of a contract. |