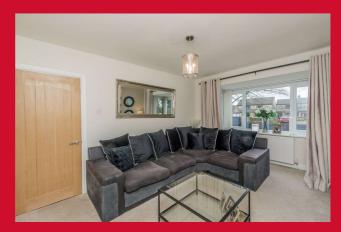

## 2 Stead Road, East Bierley, Bradford, BD4 6QX

| FRONT PORCH                                                                                                                                                                                                                                                                                                                                                                                                                                                                          |
|--------------------------------------------------------------------------------------------------------------------------------------------------------------------------------------------------------------------------------------------------------------------------------------------------------------------------------------------------------------------------------------------------------------------------------------------------------------------------------------|
| HALLWAY                                                                                                                                                                                                                                                                                                                                                                                                                                                                              |
| LOUNGE 15'1" x 9'8" max (4.6m x 2.95m max)                                                                                                                                                                                                                                                                                                                                                                                                                                           |
| BREAKFAST KITCHEN 16'9" x 10'7" (5.1m x 3.23m) Impressive modern Kitchen with a well equipped range of base and wall units, worktops and sink unit. Central island/breakfast bar. Built in oven and hob. uPVC French doors to garden.                                                                                                                                                                                                                                                |
| LANDING Pull down ladders to loft.                                                                                                                                                                                                                                                                                                                                                                                                                                                   |
| BEDROOM 1 11'6" x 11' (3.5m x 3.35m)                                                                                                                                                                                                                                                                                                                                                                                                                                                 |
| BEDROOM 2 10'8" x 9'2" (3.25m x 2.8m)                                                                                                                                                                                                                                                                                                                                                                                                                                                |
| BEDROOM 3 7'3" x 6'7" (2.2m x 2m)                                                                                                                                                                                                                                                                                                                                                                                                                                                    |
| BATHROOM/W.C. 3 piece white bathroom suite with shower over the bath and shower screen. Tiled walls. Heated towel rail.                                                                                                                                                                                                                                                                                                                                                              |
| LOFT 16'10" (5.13) x 14' (4.27).0' (0) approx` Converted loft room with access provided by the drop down ladder. The loft room has much potential and could be used as an occasional 4th bedroom or study. With Velux window and radiator.                                                                                                                                                                                                                                           |
| <b>OUTSIDE</b> The property is situated on a generous corner plot providing gardens to three sides and parking for up to 5 cars. The rear garden has the additional benefit of a large timber decking area with access to the single garage, via Thorventon Drive.                                                                                                                                                                                                                   |
| TENURE Freehold                                                                                                                                                                                                                                                                                                                                                                                                                                                                      |
| COUNCIL TAX BAND B - Bradford                                                                                                                                                                                                                                                                                                                                                                                                                                                        |
|                                                                                                                                                                                                                                                                                                                                                                                                                                                                                      |
|                                                                                                                                                                                                                                                                                                                                                                                                                                                                                      |
|                                                                                                                                                                                                                                                                                                                                                                                                                                                                                      |
|                                                                                                                                                                                                                                                                                                                                                                                                                                                                                      |
| The Fixtures & Appliances included have not been tested and therefore no guarantee can be given that they are in working order. Every care has been taken with the preparation of these sales particulars, but complete accuracy cannot be guaranteed. If there is any point, which is of particular importance you should obtain independent verification, or we will be pleased to check them for you. These sales particulars do not constitute a contract or part of a contract. |