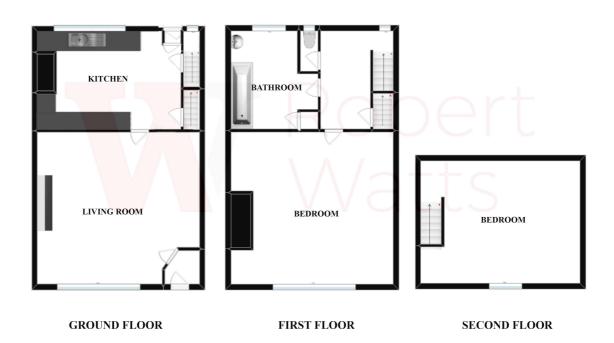

The accommodation comprises: Lounge, Kitchen, 2 Bedrooms & Bathroom.

# GROUND FLOOR LOUNGE 15' x 12'2" max (4.57m x 3.7m max) KITCHEN 9'4" x 9'4" (2.84m x 2.84m) Selection of kitchen units and sink unit FIRST FLOOR

TOP FLOOR

**BEDROOM 2 15'4" x 14' max (4.67m x 4.27m max)** Attic room

BEDROOM 1 14'6" x 13'9"max (4.42m x 4.2mmax)

**BATHROOM** Bathroom suite with seperate w/c

**OUTSIDE** Small yard at the front, along with yard to the back

**COUNCIL TAX BAND Bradford Council**Band A

**TENURE** Freehold