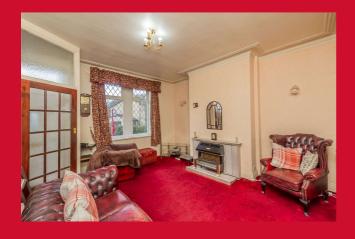

The accommodation comprises: Lounge, Kitchen, 2 Bedrooms & Bathroom.

# GROUND FLOOR LOUNGE 15' x 12'2" max (4.57m x 3.7m max) KITCHEN 9'4" x 9'4" (2.84m x 2.84m) Selection of kitchen units and sink unit FIRST FLOOR

TOP FLOOR

**BEDROOM 2 15'4" x 14' max (4.67m x 4.27m max)** Attic room