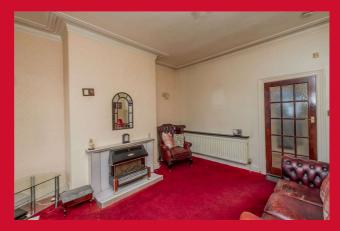

The accommodation comprises: Lounge, Kitchen, 2 Bedrooms & Bathroom.

BEDROOM 1 14'6" x 13'9"max (4.42m x 4.2mmax)

**BATHROOM** Bathroom suite with seperate w/c

**OUTSIDE** Small yard at the front, along with yard to the back

**COUNCIL TAX BAND Bradford Council**Band A

**TENURE** Freehold