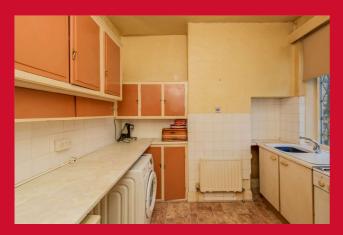

The accommodation comprises: Lounge, Kitchen, 2 Bedrooms & Bathroom.

# GROUND FLOOR LOUNGE 15' x 12'2" max (4.57m x 3.7m max) KITCHEN 9'4" x 9'4" (2.84m x 2.84m) Selection of kitchen units and sink unit FIRST FLOOR

TOP FLOOR

**BEDROOM 2 15'4" x 14' max (4.67m x 4.27m max)** Attic room