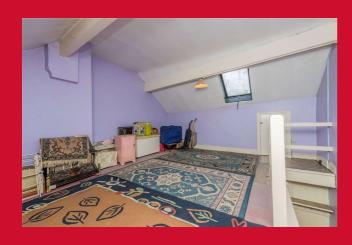

# GROUND FLOOR LOUNGE 15' x 12'2" max (4.57m x 3.7m max) KITCHEN 9'4" x 9'4" (2.84m x 2.84m) Selection of kitchen units and sink unit FIRST FLOOR

TOP FLOOR

**BEDROOM 2 15'4" x 14' max (4.67m x 4.27m max)** Attic room