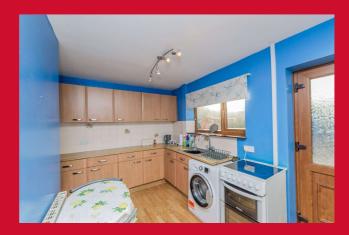

### KITCHEN 15'7" x 8'8" (4.75m x 2.64m)

Well equipped kitchen with a range of base and wall units, worktops and sink unit. uPVC rear door.

BEDROOM 1 12'8" x 9'3" (3.86m x 2.82m)

BEDROOM 2 8'8" x 9'5" (2.64m x 2.87m)