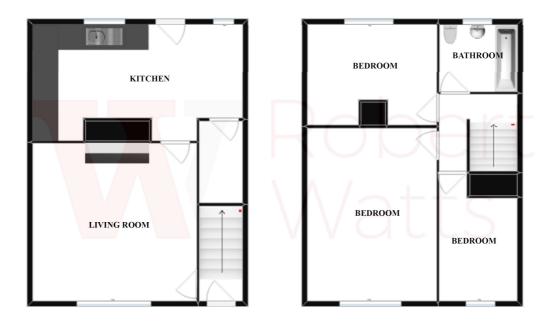

The accommodation comprises: Entrance Hall, Lounge, Kitchen, 3 Bedrooms & Bathroom.

**GROUND FLOOR** 

FIRST FLOOR

1 01274 689589 E birkenshaw@robertwatts.co.uk W robertwatts.co.uk Birkenshaw Office: 704 Bradford Road, Birkenshaw, BD11 2AE

f RWEstateAgents 🕑 @robertwatts\_