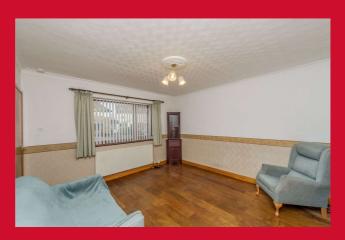

#### LOUNGE 12'8" x 12'4" (3.86m x 3.76m) Attractive feature fireplace (fire not connected).