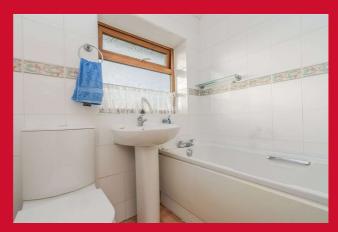

BEDROOM 3 6'3" x 6'1" (1.9m x 1.85m)

BATHROOM 3 piece white bathroom suite with shower over bath.

**OUTSIDE** Occupies a cul de sac position with driveway/parking to the front. At the back, there is a lovely landscaped low maintenance garden.