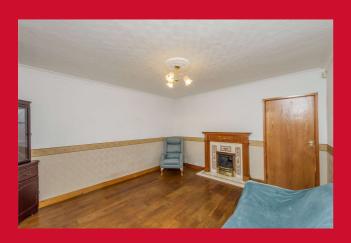

#### LOUNGE 12'8" x 12'4" (3.86m x 3.76m) Attractive feature fireplace (fire not connected).