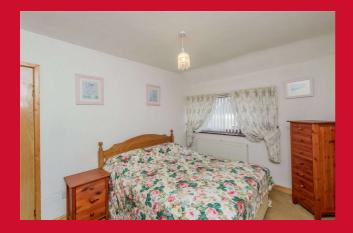

### KITCHEN 15'7" x 8'8" (4.75m x 2.64m)

Well equipped kitchen with a range of base and wall units, worktops and sink unit. uPVC rear door.

BEDROOM 1 12'8" x 9'3" (3.86m x 2.82m)

BEDROOM 2 8'8" x 9'5" (2.64m x 2.87m)