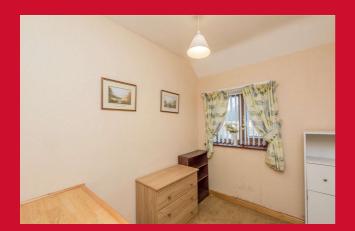

BEDROOM 3 6'3" x 6'1" (1.9m x 1.85m)

BATHROOM 3 piece white bathroom suite with shower over bath.

**OUTSIDE** Occupies a cul de sac position with driveway/parking to the front. At the back, there is a lovely landscaped low maintenance garden.