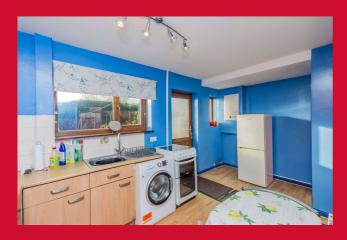

### KITCHEN 15'7" x 8'8" (4.75m x 2.64m)

Well equipped kitchen with a range of base and wall units, worktops and sink unit. uPVC rear door.

BEDROOM 1 12'8" x 9'3" (3.86m x 2.82m)

BEDROOM 2 8'8" x 9'5" (2.64m x 2.87m)