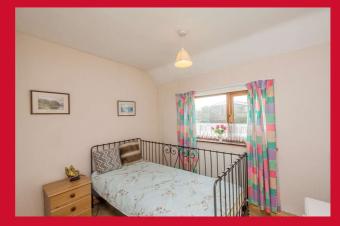

### KITCHEN 15'7" x 8'8" (4.75m x 2.64m)

Well equipped kitchen with a range of base and wall units, worktops and sink unit. uPVC rear door.

BEDROOM 1 12'8" x 9'3" (3.86m x 2.82m)

BEDROOM 2 8'8" x 9'5" (2.64m x 2.87m)