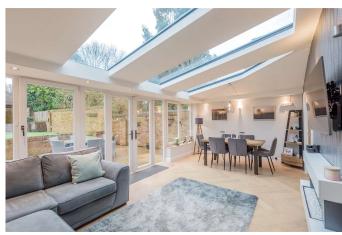

Orangery/Reception Room 20'1" (6.12) x 11'8" (3.56) approx.

Impressive 20 foot Orangery, providing a delightful entertaining room, overlooking the rear garden. Hardwood flooring. Wall mounted fire. French doors leading to the rear.