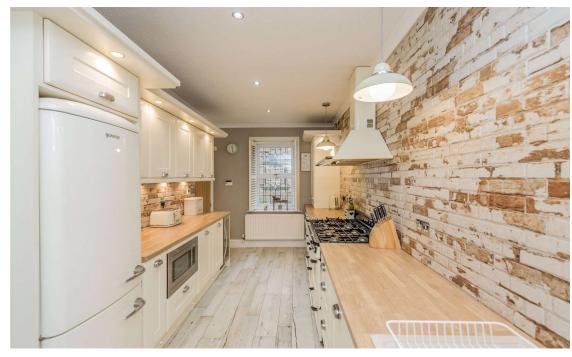

Kitchen 17'1" x 7'8" (5.2m x 2.34m)

Well equipped kitchen with a quality range of units, worktops and sink unit. Range cooker and extractor hood. Integrated dishwasher, microwave and wine cooler. Tiled flooring with part tiled walls. Underfloor heating.