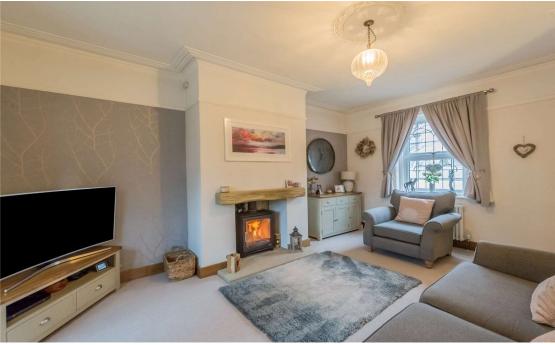

To the outside, lovely landscaped garden, ideal for outdoor relaxing. Not to be missed.

 $\label{lem:entrance} \textbf{Entrance Hall Composite door. } \textbf{Hardwood flooring.}$ 

Lounge 17'2" (5.23) x 11'8" (3.56) into alcove Free standing Log Burner Stove Fire. French doors leading to;-