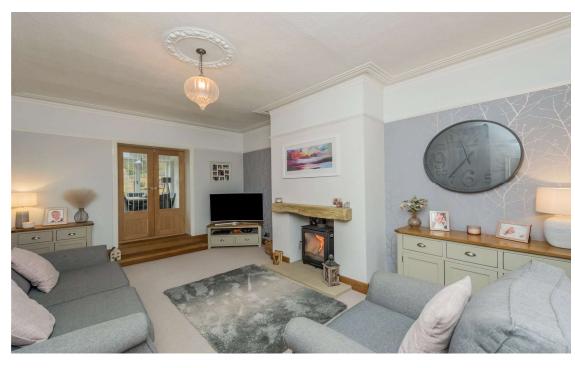

To the outside, lovely landscaped garden, ideal for outdoor relaxing. Not to be missed.

 $\label{lem:entrance} \textbf{Entrance Hall Composite door. } \textbf{Hardwood flooring.}$ 

Lounge 17'2" (5.23) x 11'8" (3.56) into alcove Free standing Log Burner Stove Fire. French doors leading to;-