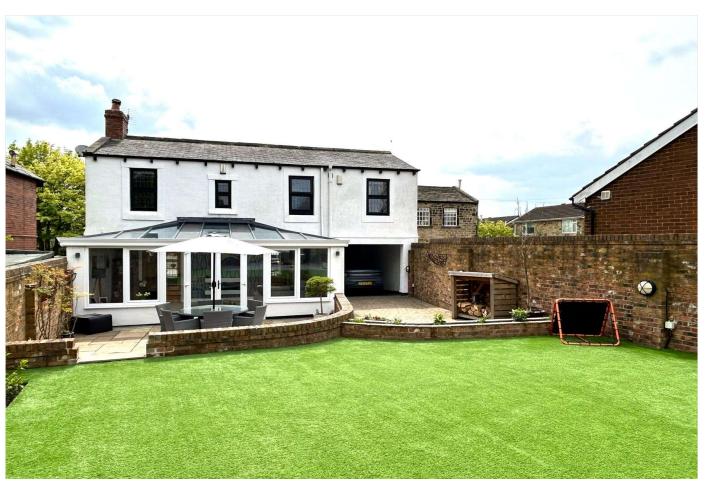

Modern Bathroom with 'Jacuzzi' air bath. Engineered wood flooring and tiled walls.

Outside Open plan block paved parking/front garden area. Access to the rear is via electric operated roll over doors leading to car port/parking. To the back, delightful, landscaped private garden, with low maintenance artificial grass area. Additional large porcelain paved patio terrace. The beautiful garden includes log store and shed. Two seating areas pergola, with two patio areas.