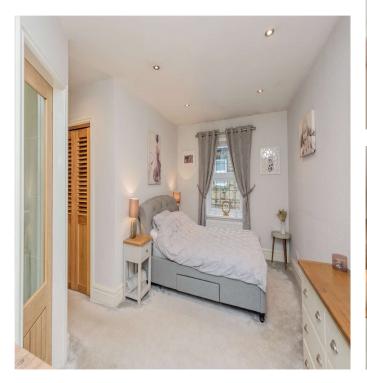

Utility Room Plumbed for automatic washer and dryer. Leading to;-

Downstairs W.C.

Landing Useful, built in airing cupboard.

Master Bedroom 17'4" x 9'5" max. (5.28m x 2.87m max.)

Spacious Master Bedroom with En-Suite and walk-in wardrobe.

En-Suite Wet Room/W.C. Modern En-Suite Wet Room/W.C. Tiled flooring and walls. Radiator.

Bedroom 2 9'4" x 11'5" (2.84m x 3.48m)

Bedroom 3 9' x 0'8" (2.74m x 0.2m)

Bathroom/W.C 10'1" (3.07) x 5'8" (1.73) + walk-in recess