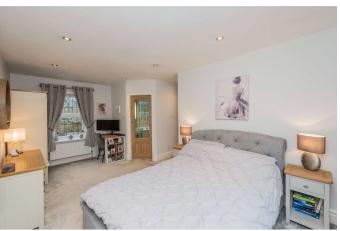

Utility Room Plumbed for automatic washer and dryer. Leading to;-

Downstairs W.C.

Landing Useful, built in airing cupboard.

Master Bedroom 17'4" x 9'5" max. (5.28m x 2.87m max.)

Spacious Master Bedroom with En-Suite and walk-in wardrobe.

En-Suite Wet Room/W.C. Modern En-Suite Wet Room/W.C. Tiled flooring and walls. Radiator.

Bedroom 2 9'4" x 11'5" (2.84m x 3.48m)

Bedroom 3 9' x 0'8" (2.74m x 0.2m)

Bathroom/W.C 10'1" (3.07) x 5'8" (1.73) + walk-in recess