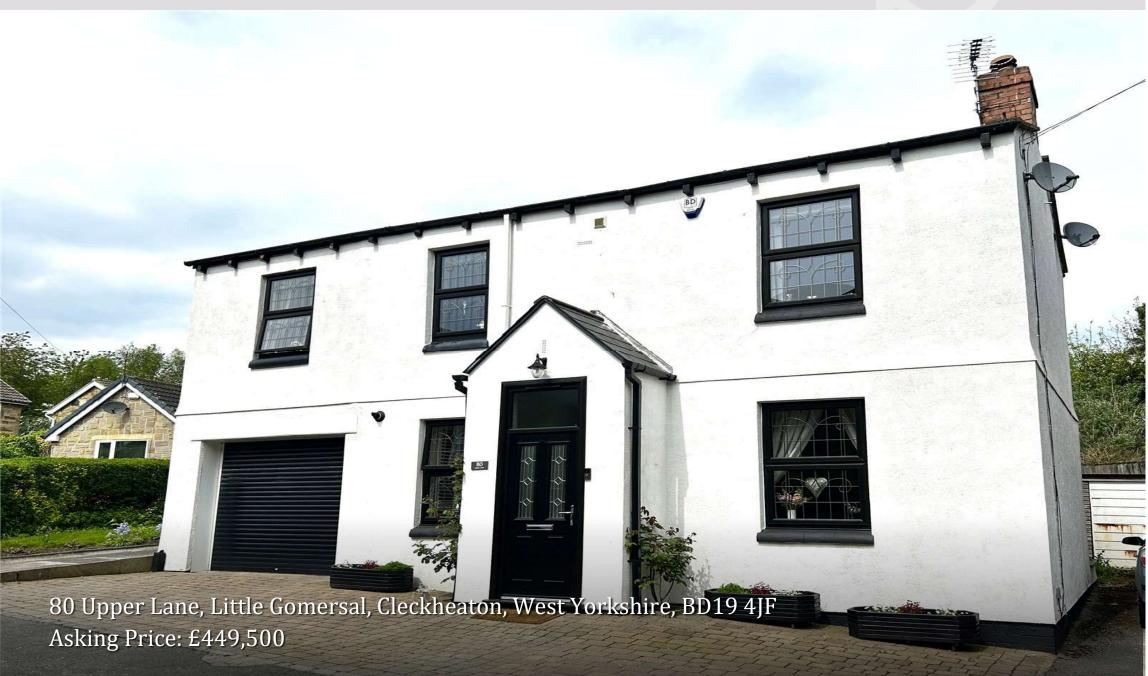

## 80 Upper Lane, Little Gomersal, Cleckheaton, West Yorkshire, BD19 4JF

Delightful Extended Detached House, situated in this highly sought after and desirable location. The property has been significantly improved and enhanced in recent years to provide a superior and rare to the market home. With 3 Bedrooms & En Suite, together with quality fixtures and fittings throughout. Further features include an impressive 20 foot Orangery.

To the outside, lovely landscaped garden, ideal for outdoor relaxing. Not to be missed.

 $\label{lem:entrance} \textbf{Entrance Hall Composite door. } \textbf{Hardwood flooring.}$ 

Lounge 17'2" (5.23) x 11'8" (3.56) into alcove Free standing Log Burner Stove Fire. French doors leading to;-

**Tenure Freehold** 

Council Tax Band C - Kirklees