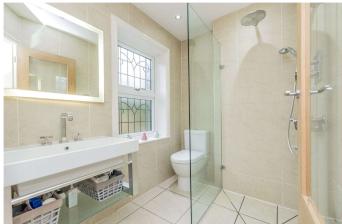

En-Suite Wet Room/W.C. Modern En-Suite Wet Room/W.C. Tiled flooring and walls. Radiator.

Bedroom 2 9'4" x 11'5" (2.84m x 3.48m)

Bedroom 3 9' x 0'8" (2.74m x 0.2m)

Bathroom/W.C 10'1" (3.07) x 5'8" (1.73) + walk-in recess