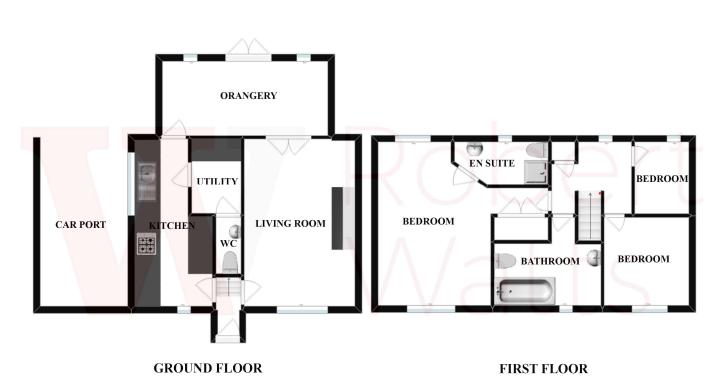

## 80 Upper Lane, Little Gomersal, Cleckheaton, West Yorkshire, BD19 4JF

Delightful Extended Detached House, situated in this highly sought after and desirable location. The property has been significantly improved and enhanced in recent years to provide a superior and rare to the market home. With 3 Bedrooms & En Suite, together with quality fixtures and fittings throughout. Further features include an impressive 20 foot Orangery.

To the outside, lovely landscaped garden, ideal for outdoor relaxing. Not to be missed.

 $\label{lem:entrance} \textbf{Entrance Hall Composite door. } \textbf{Hardwood flooring.}$ 

Lounge 17'2" (5.23) x 11'8" (3.56) into alcove Free standing Log Burner Stove Fire. French doors leading to;-

Orangery/Reception Room 20'1" (6.12) x 11'8" (3.56) approx.

Impressive 20 foot Orangery, providing a delightful entertaining room, overlooking the rear garden. Hardwood flooring. Wall mounted fire. French doors leading to the rear.

Kitchen 17'1" x 7'8" (5.2m x 2.34m)

Well equipped kitchen with a quality range of units, worktops and sink unit. Range cooker and extractor hood. Integrated dishwasher, microwave and wine cooler. Tiled flooring with part tiled walls. Underfloor heating.

Utility Room Plumbed for automatic washer and dryer. Leading to;-

Downstairs W.C.

Landing Useful, built in airing cupboard.

Master Bedroom 17'4" x 9'5" max. (5.28m x 2.87m max.)

Spacious Master Bedroom with En-Suite and walk-in wardrobe.

En-Suite Wet Room/W.C. Modern En-Suite Wet Room/W.C. Tiled flooring and walls. Radiator.

Bedroom 2 9'4" x 11'5" (2.84m x 3.48m)

Bedroom 3 9' x 0'8" (2.74m x 0.2m)

Bathroom/W.C 10'1" (3.07) x 5'8" (1.73) + walk-in recess

Modern Bathroom with 'Jacuzzi' air bath. Engineered wood flooring and tiled walls.

Outside Open plan block paved parking/front garden area. Access to the rear is via electric operated roll over doors leading to car port/parking. To the back, delightful, landscaped private garden, with low maintenance artificial grass area. Additional large porcelain paved patio terrace. The beautiful garden includes log store and shed. Two seating areas pergola, with two patio areas.