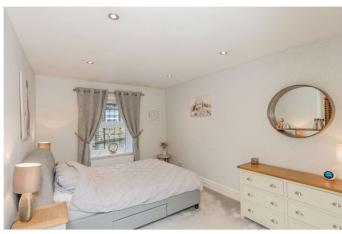

Utility Room Plumbed for automatic washer and dryer. Leading to;-

Downstairs W.C.

Landing Useful, built in airing cupboard.

Master Bedroom 17'4" x 9'5" max. (5.28m x 2.87m max.)

Spacious Master Bedroom with En-Suite and walk-in wardrobe.