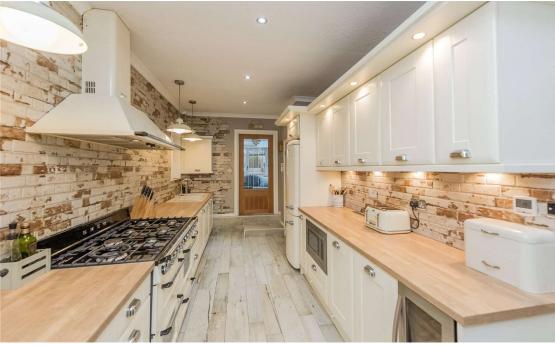

Kitchen 17'1" x 7'8" (5.2m x 2.34m)

Well equipped kitchen with a quality range of units, worktops and sink unit. Range cooker and extractor hood. Integrated dishwasher, microwave and wine cooler. Tiled flooring with part tiled walls. Underfloor heating.