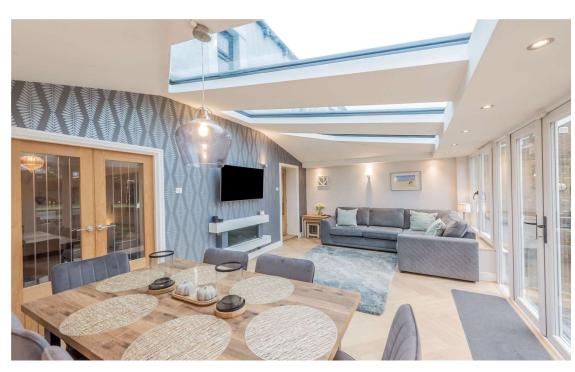

Orangery/Reception Room 20'1" (6.12) x 11'8" (3.56) approx.

Impressive 20 foot Orangery, providing a delightful entertaining room, overlooking the rear garden. Hardwood flooring. Wall mounted fire. French doors leading to the rear.