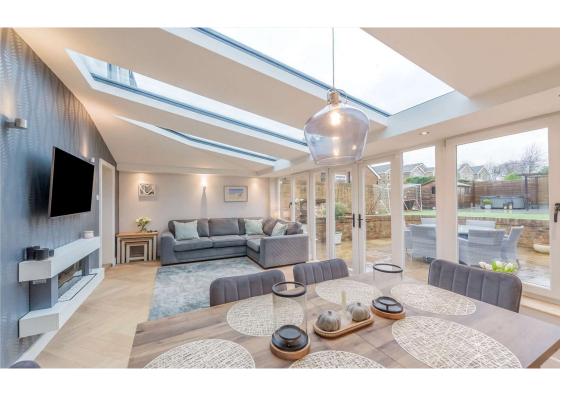

Orangery/Reception Room 20'1" (6.12) x 11'8" (3.56) approx.

Impressive 20 foot Orangery, providing a delightful entertaining room, overlooking the rear garden. Hardwood flooring. Wall mounted fire. French doors leading to the rear.