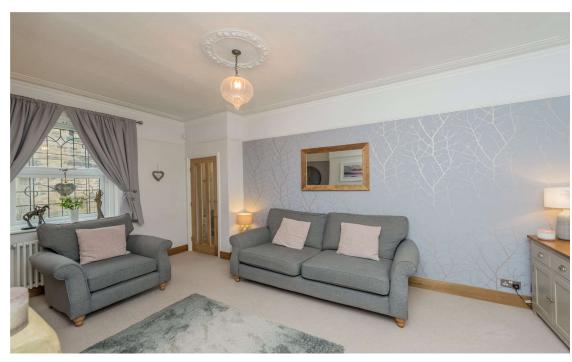

To the outside, lovely landscaped garden, ideal for outdoor relaxing. Not to be missed.

 $\label{lem:entrance} \textbf{Entrance Hall Composite door. } \textbf{Hardwood flooring.}$ 

Lounge 17'2" (5.23) x 11'8" (3.56) into alcove Free standing Log Burner Stove Fire. French doors leading to;-