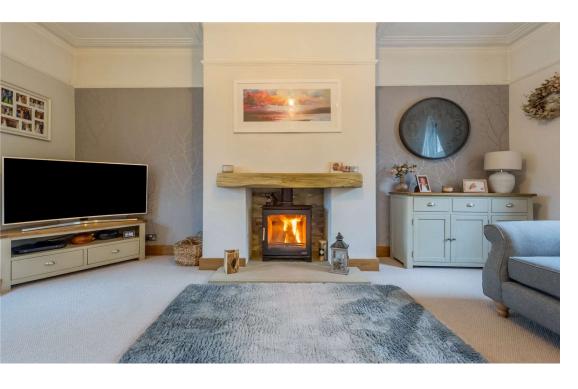

To the outside, lovely landscaped garden, ideal for outdoor relaxing. Not to be missed.

 $\label{lem:entrance} \textbf{Entrance Hall Composite door. } \textbf{Hardwood flooring.}$ 

Lounge 17'2" (5.23) x 11'8" (3.56) into alcove Free standing Log Burner Stove Fire. French doors leading to;-