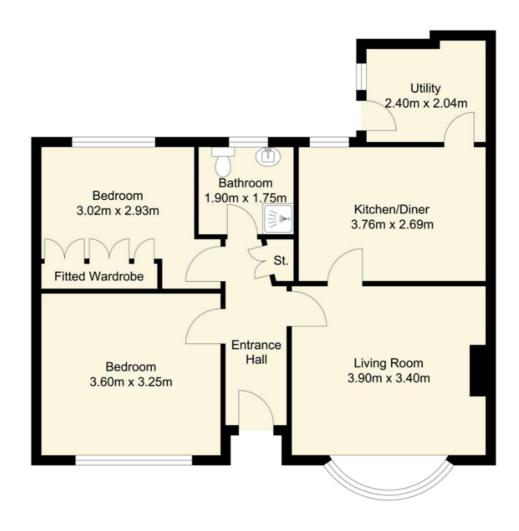

The accommodation comprises: Hallway, Lounge, Kitchen, Utility, 2 Bedrooms & Shower Room.

## 1002 Bradford Road, Birstall, West Yorkshire, WF17 9JD

HALLWAY Access to loft via a pull down loft ladder.

LOUNGE 13'2" (4.01) (into bay window) x 11'8" (3.56) + chimney breast

Feature fireplace with a built in gas fire.

KITCHEN 12'3" x 8'8" (3.73m x 2.64m)

Well equipped kitchen with a range of base and wall units, worktops and sink unit. Built in oven with hob and extractor unit.

UTILITY ROOM 6'1" x 5'9" (1.85m x 1.75m)

Leading to garden

BEDROOM 1 11'8" x 10'5" (3.56m x 3.18m)

Good sized double bedroom.

BEDROOM 2 9'9" x 7' (2.97m x 2.13m)

Fitted wardrobes

**BATHROOM** 

**OUTSIDE** Garden to the front, driveway to the side with good parking. Pleasant low maintenance garden to the rear.