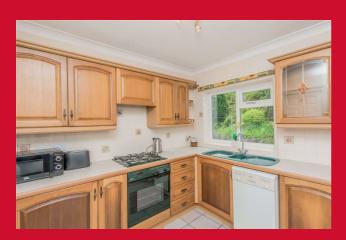

KITCHEN 12'3" x 8'8" (3.73m x 2.64m)

Well equipped kitchen with a range of base and wall units, worktops and sink unit. Built in oven with hob and extractor unit.

UTILITY ROOM 6'1" x 5'9" (1.85m x 1.75m)