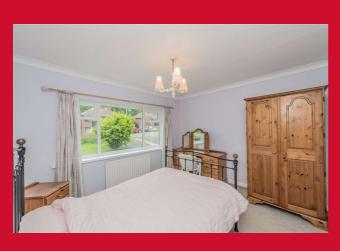

Leading to garden

BEDROOM 1 11'8" x 10'5" (3.56m x 3.18m)

Good sized double bedroom.

BEDROOM 2 9'9" x 7' (2.97m x 2.13m)

Fitted wardrobes

**BATHROOM** 

**OUTSIDE** Garden to the front, driveway to the side with good parking. Pleasant low maintenance garden to the rear.