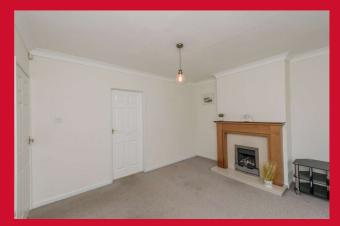

## 1002 Bradford Road, Birstall, West Yorkshire, WF17 9JD

HALLWAY Access to loft via a pull down loft ladder.

LOUNGE 13'2" (4.01) (into bay window) x 11'8" (3.56) + chimney breast

Feature fireplace with a built in gas fire.