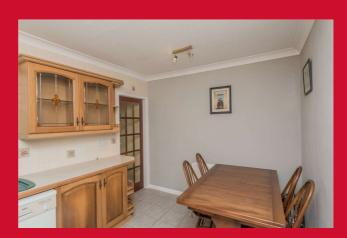

The accommodation comprises: Hallway, Lounge, Kitchen, Utility, 2 Bedrooms & Shower Room.

## 1002 Bradford Road, Birstall, West Yorkshire, WF17 9JD

HALLWAY Access to loft via a pull down loft ladder.

LOUNGE 13'2" (4.01) (into bay window) x 11'8" (3.56) + chimney breast

Feature fireplace with a built in gas fire.