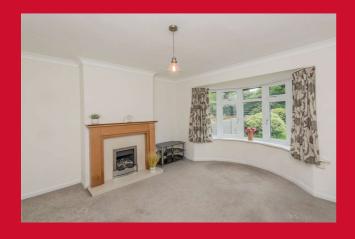

## 1002 Bradford Road, Birstall, West Yorkshire, WF17 9JD

HALLWAY Access to loft via a pull down loft ladder.

LOUNGE 13'2" (4.01) (into bay window) x 11'8" (3.56) + chimney breast

Feature fireplace with a built in gas fire.