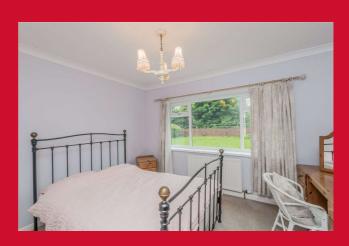

## 1002 Bradford Road, Birstall, West Yorkshire, WF17 9JD

HALLWAY Access to loft via a pull down loft ladder.

LOUNGE 13'2" (4.01) (into bay window) x 11'8" (3.56) + chimney breast

Feature fireplace with a built in gas fire.