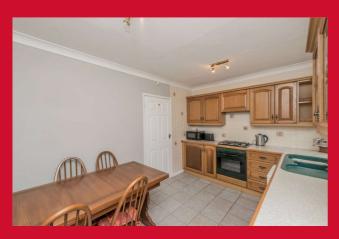

KITCHEN 12'3" x 8'8" (3.73m x 2.64m)

Well equipped kitchen with a range of base and wall units, worktops and sink unit. Built in oven with hob and extractor unit.

UTILITY ROOM 6'1" x 5'9" (1.85m x 1.75m)