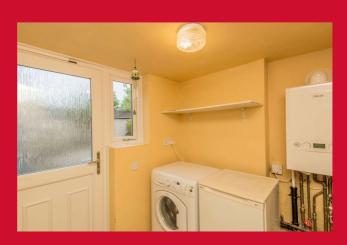

KITCHEN 12'3" x 8'8" (3.73m x 2.64m)

Well equipped kitchen with a range of base and wall units, worktops and sink unit. Built in oven with hob and extractor unit.

UTILITY ROOM 6'1" x 5'9" (1.85m x 1.75m)