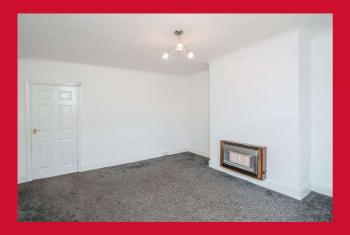

**REAR ENTANCE LOBBY** Plumbing for washing machine

LANDING

BEDROOM 1 11'9" x 10'5" Max (3.58m x 3.18m Max)

BEDROOM 2 10'5" x 9'2" (3.18m x 2.8m) Lovely views

BEDROOM 3 7' x 5'7" (2.13m x 1.7m)

BATHROOM 3 piece bathroom suite with tiled walls. Heated towel rail.