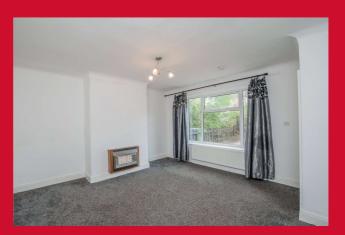

#### **ENTRANCE HALL**

LOUNGE 13'7" (4.14) x 11'8" (3.56) + chimney breast Useful understair storage cupboard

KITCHEN 12'1" x 6'8" (3.68m x 2.03m) Range of kitchen units, worktops and sink unit. Cooker with hob.