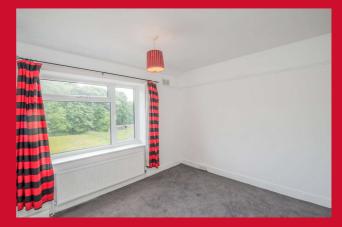

**REAR ENTANCE LOBBY** Plumbing for washing machine

LANDING

BEDROOM 1 11'9" x 10'5" Max (3.58m x 3.18m Max)

BEDROOM 2 10'5" x 9'2" (3.18m x 2.8m) Lovely views

BEDROOM 3 7' x 5'7" (2.13m x 1.7m)

BATHROOM 3 piece bathroom suite with tiled walls. Heated towel rail.