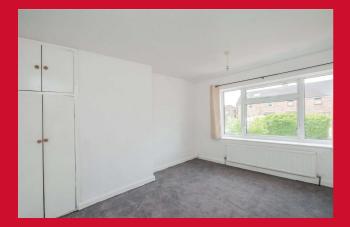

**REAR ENTANCE LOBBY** Plumbing for washing machine

LANDING

BEDROOM 1 11'9" x 10'5" Max (3.58m x 3.18m Max)

BEDROOM 2 10'5" x 9'2" (3.18m x 2.8m) Lovely views

BEDROOM 3 7' x 5'7" (2.13m x 1.7m)

BATHROOM 3 piece bathroom suite with tiled walls. Heated towel rail.