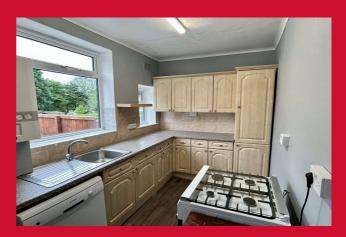

#### **ENTRANCE HALL**

LOUNGE 13'7" (4.14) x 11'8" (3.56) + chimney breast Useful understair storage cupboard

KITCHEN 12'1" x 6'8" (3.68m x 2.03m) Range of kitchen units, worktops and sink unit. Cooker with hob.