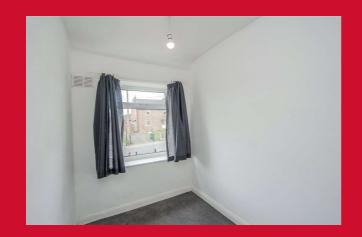

**REAR ENTANCE LOBBY** Plumbing for washing machine

LANDING

BEDROOM 1 11'9" x 10'5" Max (3.58m x 3.18m Max)

BEDROOM 2 10'5" x 9'2" (3.18m x 2.8m) Lovely views

BEDROOM 3 7' x 5'7" (2.13m x 1.7m)

BATHROOM 3 piece bathroom suite with tiled walls. Heated towel rail.