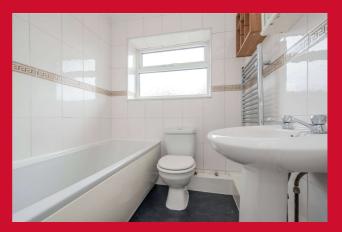

**REAR ENTANCE LOBBY** Plumbing for washing machine

LANDING

BEDROOM 1 11'9" x 10'5" Max (3.58m x 3.18m Max)

BEDROOM 2 10'5" x 9'2" (3.18m x 2.8m) Lovely views

BEDROOM 3 7' x 5'7" (2.13m x 1.7m)

BATHROOM 3 piece bathroom suite with tiled walls. Heated towel rail.