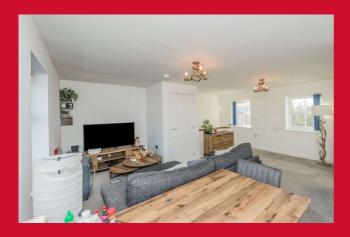

#### ACCESS TO INTEGRAL GARAGE

LOUNGE/DINER 17'6" x 15'9" (5.33m x 4.8m) Good sized Lounge/Diner