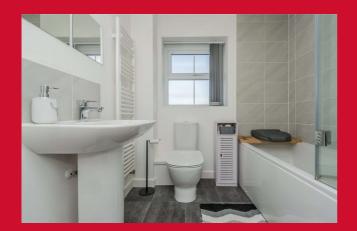

BEDROOM 1 11'7" x 9'9" Max (3.53m x 2.97m Max) Fitted wardrobes

BEDROOM 2 10'4" x 8'3" (3.15m x 2.51m)

BATHROOM 3-piece white bathroom suite. Shower over the bath. Part tiled walls. Heated towel rail.

GARAGE 17'8" x 9'4" (5.38m x 2.84m) Wall EV charger.