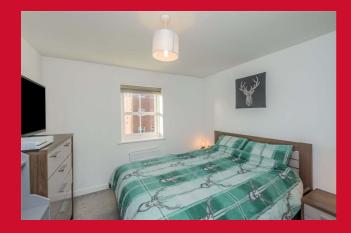

BEDROOM 1 11'7" x 9'9" Max (3.53m x 2.97m Max) Fitted wardrobes

BEDROOM 2 10'4" x 8'3" (3.15m x 2.51m)

BATHROOM 3-piece white bathroom suite. Shower over the bath. Part tiled walls. Heated towel rail.

GARAGE 17'8" x 9'4" (5.38m x 2.84m) Wall EV charger.