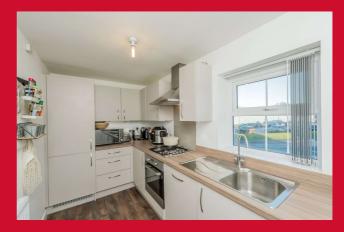

#### KITCHEN 12'1" x 6' (3.68m x 1.83m)

Well equipped kitchen with a range of base, wall units, worktops and sink unit. Integrated fridge freezer, dishwasher and washing machine. Built in oven, hob and extractor fan.