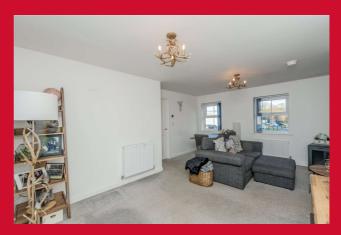

#### ACCESS TO INTEGRAL GARAGE

LOUNGE/DINER 17'6" x 15'9" (5.33m x 4.8m) Good sized Lounge/Diner