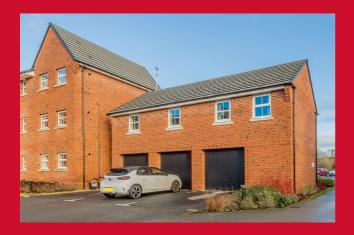

#### ACCESS TO INTEGRAL GARAGE

LOUNGE/DINER 17'6" x 15'9" (5.33m x 4.8m) Good sized Lounge/Diner

BEDROOM 1 11'7" x 9'9" Max (3.53m x 2.97m Max) Fitted wardrobes

BEDROOM 2 10'4" x 8'3" (3.15m x 2.51m)

BATHROOM 3-piece white bathroom suite. Shower over the bath. Part tiled walls. Heated towel rail.

GARAGE 17'8" x 9'4" (5.38m x 2.84m) Wall EV charger.