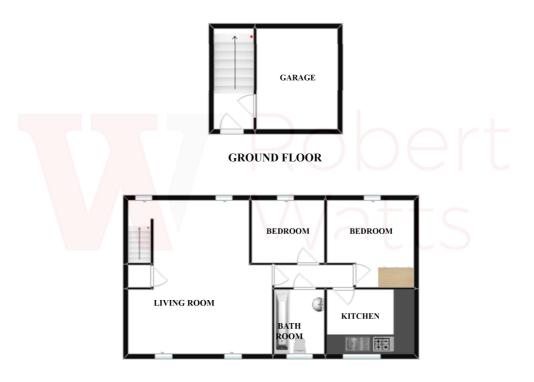

The accommodation comprises: Entrance Hall, Stairs to 1st floor, Lounge/Diner, Kitchen, 2 Bedrooms & Bathroom.

## 24 Heathfield Lane, Birkenshaw, Bradford, BD11 2DP

ENTRANCE HALL Staircase to 1st floor.

#### ACCESS TO INTEGRAL GARAGE

LOUNGE/DINER 17'6" x 15'9" (5.33m x 4.8m) Good sized Lounge/Diner

#### KITCHEN 12'1" x 6' (3.68m x 1.83m)

Well equipped kitchen with a range of base, wall units, worktops and sink unit. Integrated fridge freezer, dishwasher and washing machine. Built in oven, hob and extractor fan.

BEDROOM 1 11'7" x 9'9" Max (3.53m x 2.97m Max) Fitted wardrobes

BEDROOM 2 10'4" x 8'3" (3.15m x 2.51m)

BATHROOM 3-piece white bathroom suite. Shower over the bath. Part tiled walls. Heated towel rail.

GARAGE 17'8" x 9'4" (5.38m x 2.84m) Wall EV charger.

FIRST FLOOR

1 01274 689589 E birkenshaw@robertwatts.co.uk W robertwatts.co.uk Birkenshaw Office: 704 Bradford Road, Birkenshaw, BD11 2AE

f RWEstateAgents 🥑 @robertwatts\_